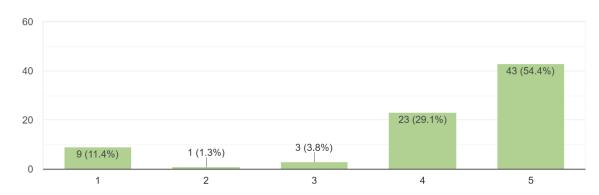

As the feedback form to participants we can guess that the webinar is admirable and speaker is also an excellent person in database. So last the webinar is good for all the participants.