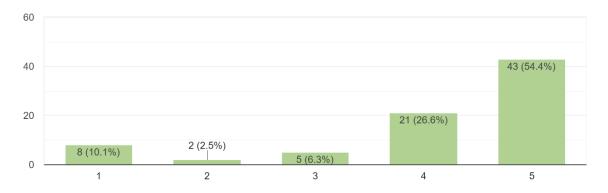

As the feedback form to participants we can guess that the webinar is admirable and speaker is also an excellent person in database. So last the webinar is good for all the participants.