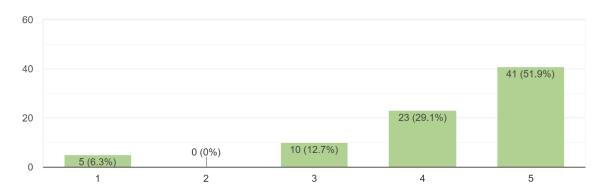

As the feedback form to participants we can guess that the webinar is admirable and speaker is also an excellent person in database. So last the webinar is good for all the participants.