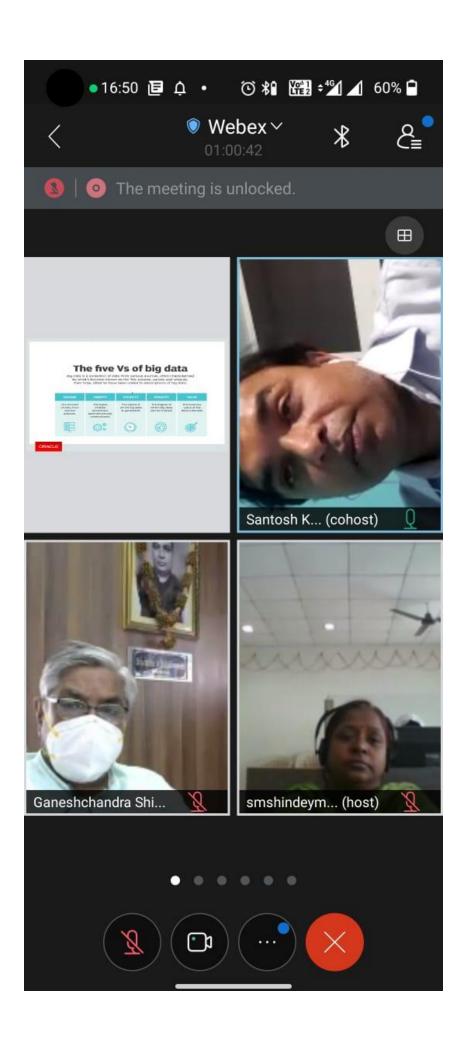

#### Resource Person Lecture:

Our guest Mr.Santosh Kulkarni present on topic "Emerging technologies in data by oracle". he focused on emerging trends into data management.

In the starting section of the webinar he said that background of the database and how it is changing in every decades. He also present data evolution in last two decades.

He narrates the importance of data then told what is BigData and he clearly differentiate and explains all the basic things in an easy manner. He explained

cloud computing with its applications platforms and infrastructure.