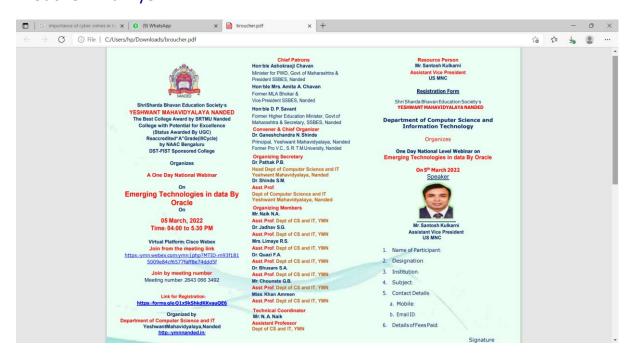

Organizes
National Webinar on:
"Emerging Technologies in Data By Oracle"

On 05 March 2022

Organized by
Department Of Computer Science And Information Technology
Yeshwant Mahavidyalaya, Nanded

#### **Chief Patrons**

#### Hon'ble Ashokraoji Chavan

Minster for PWD, Govt. of Maharashtra & President SSBES, Nanded

*Hon'ble Mrs. Amita A. Chavan* Ex-MLA Bhokar & Vice-president SSBES, Nanded

#### Hon'ble D.P. Savant

Former Higher Education Minister, Govt. of Maharashtra & Secretary, SSBES, Nanded

#### **Convener & Chief Organizer**

Dr. Ganeshchandra N. Shinde

Principal, Yeshwant Mahavidyalaya, Nanded Former Pro V. C., S. R. T. M. University, Nanded

## **Organizing Secretary Dr. Seema M. Shinde**

Assistant Professor, Department of Computer Science & IT, Yeshwant Mahavidyalaya, Nanded

#### **Organizing Committee**

Technical Committee
1. Mr. N. A. Naik

Organizing Committee

1. Dr. P.B.Pathak

2. Dr. S.G.Jadhav

3. Dr. F.A. Quazi

4. Mrs. R.S.Limaye

5.Dr. S.A.Bhusare

6.Mr. G.B.Chaunste

7.Ms.Amreen Khan

| Resource Persons             |  |
|------------------------------|--|
| Mr. Santosh Kulkarni,        |  |
| Assistant Vice President,    |  |
| Multi National Company, USA. |  |
|                              |  |
|                              |  |
|                              |  |
|                              |  |
|                              |  |
|                              |  |
|                              |  |
|                              |  |
|                              |  |
|                              |  |
|                              |  |
|                              |  |
|                              |  |
|                              |  |

#### Registration:

There was No Registration Fee for participants.

Link for Registration: https://forms.gle/Q1x9kShkdKKvauQE6

#### **Venue Of Event:**

Workshop is on Online Video Conferencing Platform with ClscoWebEX

| Schedule          |                                                  |  |  |  |
|-------------------|--------------------------------------------------|--|--|--|
|                   | Inauguration Function                            |  |  |  |
|                   | Welcome and compering of the programme           |  |  |  |
| 5/3/2022          | Dr.S.M.Shinde                                    |  |  |  |
| 04.00 to 4.20. pm | Inaugural address;                               |  |  |  |
|                   | Dr. Ganeshchandra N. Shinde                      |  |  |  |
|                   | Principal, Yeshwant Mahavidyalaya, Nanded        |  |  |  |
|                   | Former Pro V. C., S. R. T. M. University, Nanded |  |  |  |
|                   | Introduction of the speaker                      |  |  |  |
|                   | Dr.Bhusare S.A.,                                 |  |  |  |
|                   | Yeshwant Mahavidyalaya, Nanded                   |  |  |  |
| 7/2/2020          | Technical Session:                               |  |  |  |
| 5/3/2022          | "Emerging technologies in Data By Oracle"        |  |  |  |
| 4.20 to 5.20 pm   | Speaker:                                         |  |  |  |
|                   | MrSantosh Kulkarni                               |  |  |  |
|                   | Assistant vice president,                        |  |  |  |
|                   | MNC, USA                                         |  |  |  |
|                   | Valedictory Function                             |  |  |  |
|                   | Concluding address                               |  |  |  |
| 5/3/2022          | Dr. U.S.Sawant                                   |  |  |  |
| 05.20 to 5.30 pm  | Vice Principal, Yeshwant Mahavidyalaya, Nanded   |  |  |  |
|                   |                                                  |  |  |  |
|                   | Vote of thanks                                   |  |  |  |
|                   | Mrss. R.S.Limaye,                                |  |  |  |
|                   | Assistant professor, Department of CS & IT       |  |  |  |

Registration Form And link:

https://forms.gle/Q1x9kShkdKKvauQE6