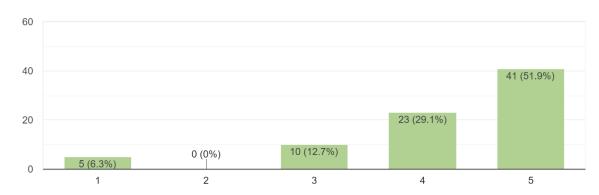

As the feedback form to participants we can guess that the webinar is admirable and speaker is also an excellent person in database. So last the webinar is good for all the participants.