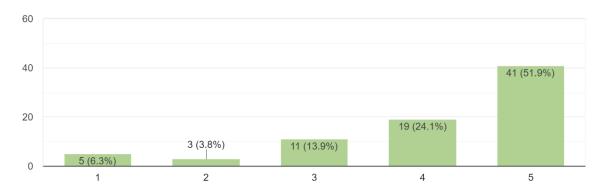

As the feedback form to participants we can guess that the webinar is admirable and speaker is also an excellent person in database. So last the webinar is good for all the participants.