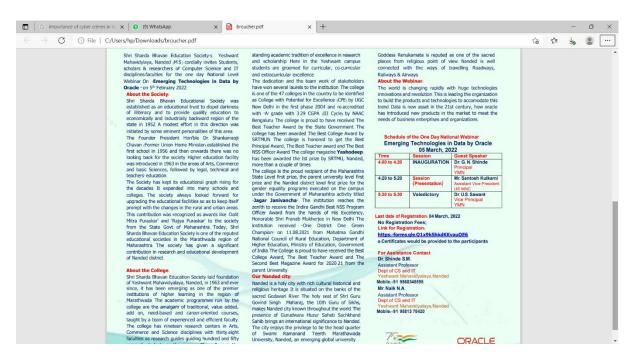

#### About the College:

Shri Sharda Bhavan Education Society laid foundation of Yeshwant Mahavidyalaya Nanded, in 1963 and ever since, it has been emerging as one of the premier institutions of higher learning in the region of Marathwada. The academic programmes run by the college are the amalgam of traditional; add on, need-based and career oriented courses, taught by a team of experienced and efficient faculty. The college has nineteen research centers in Arts, Commerce and Science disciplines with thirty eight faculties as research guides guiding hundred and fifty research students on the campus. The college is the study center of YCMOU Nasik for graduation Programmes.

The dedication and the team work of stakeholders have won several laurels to the institution. The college is one of the 47 colleges in the country to be identified as College with Potential for Excellence (CPE) by UGC New Delhi in the first phase 2004 and re- accredited with "A" grade with 3.29 CGPA (III Cycle) by NAAC Bengaluru. The college has been awarded The Best College Award (2006-07) by SRTMUN. The college is proud to get the Best Principal Award (2008-09), The Best Teacher award (2006-07) and The Best NSS Officer Award (2005-2006). The college magazine Yashodeep-has been awarded the 1st prize by SRTMU, Nanded, more than a couple of times.

The college is the proud recipient of the Maharashtra State Level first prize (Rs. 5,00,000/-), the parent university level first prize (Rs. 2,00,000/-) and the Nanded district level first prize (Rs. 1,00,000/-) for the gender equality programs executed on the campus under the Government of Maharashtra activity titled "Jagar Janivancha". The institution reaches the zenith to receive The Indira Gandhi Best NSS Program Officer Award from the hands of His Excellency, Honorable Shri Pranab Mukherjee in New Delhi.

#### **Venue Of Event:**

Workshop is on Online Video Conferencing Platform with ClscoWebEX

| Schedule          |                                                  |  |  |  |
|-------------------|--------------------------------------------------|--|--|--|
|                   | Inauguration Function                            |  |  |  |
|                   | Welcome and compering of the programme           |  |  |  |
| 5/3/2022          | Dr.S.M.Shinde                                    |  |  |  |
| 04.00 to 4.20. pm | Inaugural address;                               |  |  |  |
|                   | Dr. Ganeshchandra N. Shinde                      |  |  |  |
|                   | Principal, Yeshwant Mahavidyalaya, Nanded        |  |  |  |
|                   | Former Pro V. C., S. R. T. M. University, Nanded |  |  |  |
|                   | Introduction of the speaker                      |  |  |  |
|                   | Dr.Bhusare S.A.,                                 |  |  |  |
|                   | Yeshwant Mahavidyalaya, Nanded                   |  |  |  |
| 7/2/2020          | Technical Session:                               |  |  |  |
| 5/3/2022          | "Emerging technologies in Data By Oracle"        |  |  |  |
| 4.20 to 5.20 pm   | Speaker:                                         |  |  |  |
|                   | MrSantosh Kulkarni                               |  |  |  |
|                   | Assistant vice president,                        |  |  |  |
|                   | MNC, USA                                         |  |  |  |
|                   | Valedictory Function                             |  |  |  |
|                   | Concluding address                               |  |  |  |
| 5/3/2022          | Dr. U.S.Sawant                                   |  |  |  |
| 05.20 to 5.30 pm  | Vice Principal, Yeshwant Mahavidyalaya, Nanded   |  |  |  |
|                   |                                                  |  |  |  |
|                   | Vote of thanks                                   |  |  |  |
|                   | Mrss. R.S.Limaye,                                |  |  |  |
|                   | Assistant professor, Department of CS & IT       |  |  |  |