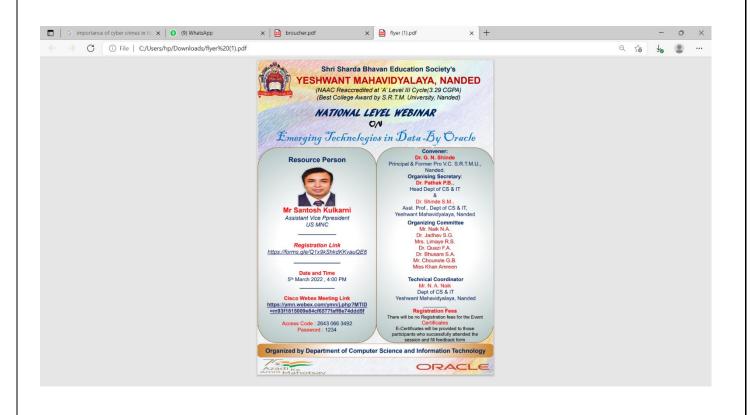

Organizes
National Webinar on:
"Emerging Technologies in Data By Oracle"

On 05 March 2022

Organized by
Department Of Computer Science And Information Technology
Yeshwant Mahavidyalaya, Nanded

#### **Convener & Chief Organizer**

Dr. Ganeshchandra N. Shinde

Principal, Yeshwant Mahavidyalaya, Nanded Former Pro V. C., S. R. T. M. University, Nanded

## **Organizing Secretary Dr. Seema M. Shinde**

Assistant Professor, Department of Computer Science & IT, Yeshwant Mahavidyalaya, Nanded

6.Mr. G.B.Chaunste

7.Ms.Amreen Khan

| Resource Persons             |  |
|------------------------------|--|
| Mr. Santosh Kulkarni,        |  |
| Assistant Vice President,    |  |
| Multi National Company, USA. |  |
|                              |  |
|                              |  |
|                              |  |
|                              |  |
|                              |  |
|                              |  |
|                              |  |
|                              |  |
|                              |  |
|                              |  |
|                              |  |
|                              |  |
|                              |  |
|                              |  |

#### Registration:

There was No Registration Fee for participants.

Link for Registration: https://forms.gle/Q1x9kShkdKKvauQE6

Saturday, March 5, 2022

4:00 pm | India Time (Mumbai, GMT+05:30) | 1 hr 30 mins

Join by meeting number

Meeting number (access code): 2643 066 3492

Meeting password: 1234

Meeting Link:

https://ymn.webex.com/ymn/j.php?MTID=m93f1815009e84cf6