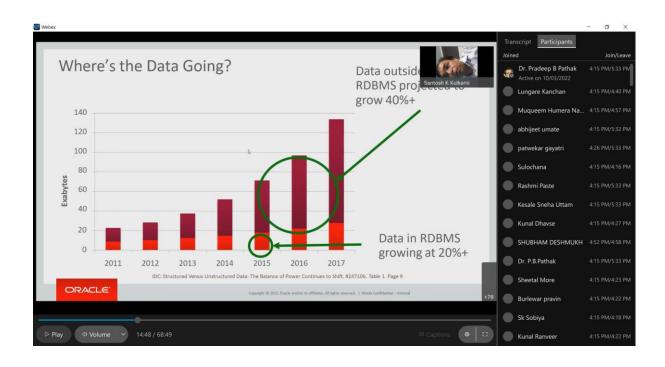

#### Resource Person Lecture:

Our guest Mr.Santosh Kulkarni present on topic "Emerging technologies in data by oracle". he focused on emerging trends into data management.

In the starting section of the webinar he said that background of the database and how it is changing in every decades. He also present data evolution in last two decades.

He narrates the importance of data then told what is BigData and he clearly differentiate and explains all the basic things in an easy manner. He explained

cloud computing with its applications platforms and infrastructure.