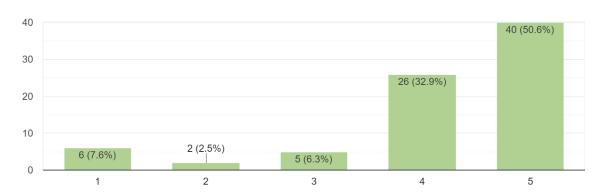

As the feedback form to participants we can guess that the webinar is admirable and speaker is also an excellent person in database. So last the webinar is good for all the participants.