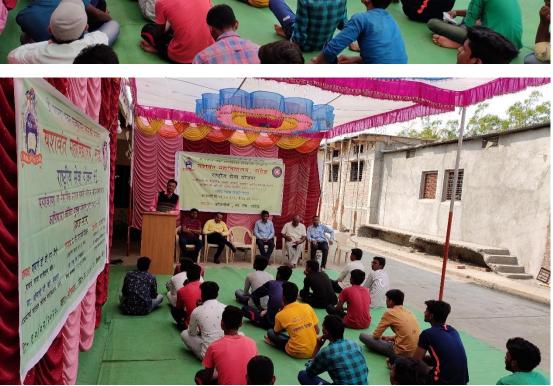

#### **1.19 National Service Scheme Day Celebration:**

On the occasion of birth centenary year 1969 of Hon'ble Mahatma Gandhi (father of nation), The govt. of India has started national Service Scheme from the year 1969. 24<sup>th</sup> September, 1969 is to be celebrated as National Service Scheme Foundation Day. This year2019-20) is 150<sup>th</sup> birth anniversary of Mahatma Gandhi and birth centenary anniversary of Hon. Dr. Shankarraoji Chavan and 50<sup>th</sup> year of National Service Scheme. The College NSS Dept. celebrated National Service Scheme Foundation Day on 24<sup>th</sup> September, 2019 by organizing a programme under the chairmanship of Principal Dr. Ganeshchandra Shinde in the presence of Chief Guest Dr. Balaji Kompalwar (Vice-principal, Peoples College Nanded). Dr. Balaji Kompalwar said that students should follow the values of Gandhiji like labour donation, service attitude and non-violence for the personality development. Dr. Ganeshchandra Shinde addressed that students of NSS should follow the Gandhian values in real life from this NSS foundation day. The programme anchored by Dr. Harishchandra Patange

and vote of thanks expressed by Dr. B. R. Bhosle. The programme started by pujan of Mahatma Gandhi's photo and concluded by national anthem.