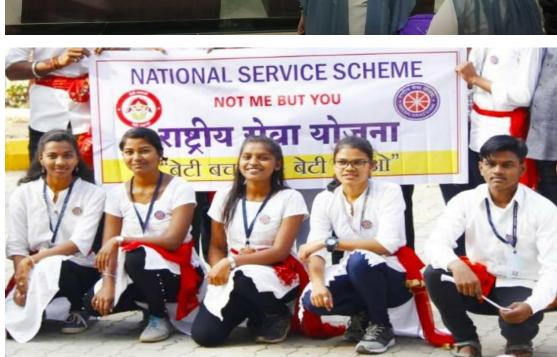

## **1.4 Participation in Jaldindi "On Birthday of Hon. Dr. Shankarraoji** Chavan":

Dr. Shankarraoji Chavan Janma Shatabdi Mahotsav Committee had organized a rally on occasion of birthday of Dr. Shankarraoji Chavan by the name of 'Jaldindi' on 14<sup>th</sup> July, 2019 from college to Annabhau Sathe Chowk to Dr. Shankarraoji Chavan Memorial. 100 and more NSS volunteers of the college participated in the rally. The rally concluded with a program on Dr. Shankarraoji Chavan Janma Shatabdi Mahotsav in ITM college, Nanded. The programme chaired by Hon. Ashokraoji Chavan (Former Chief Minister of Maharashtra) and inaugurated by Hon. Vijay Wadettiwar (Opposition leader Maharashtra State Assembly).

## 1.5 Organisation of Blood Donation Camp on Occasion of Birth Anniversary of Hon. Dr. Shankarraoji Chavan:

The college NSS department organized a Blood Donation Camp on the occasion of Birth Anniversary in the Birth Centenary Year 2019-20 of Hon. Dr Shankarraoji Chavan (Founder President of Shri Sharda Bhavan Education Society, Former Union Home Minister of India and Former Chief Minister of Maharashtra) on 16<sup>th</sup> July,2019 under the chairmanship of Principal Dr. Ganeshchandra Shinde. Chief guest Dr. Shivraj Bokade (Director, NSS, Swami Ramanand Teerth Marathwada University, Nanded), Dr. Akanksha Bhosle and her team of Dr Shankarrao Chavan Govt. Medical College and Hospital, Vishnupuri, Nanded were present for the inaugural function of Blood Donation Camp. Dr Shivraj Bokde guided and motivated to NSS volunteers to donate blood and join in community services. Principal Dr. Ganeshchandra Shinde addressed to the students and motivated them to join in the great social work by donating blood in this camp. Hon. Dr Raosaheb Shendarkar (Treasurer, Shri Sharda Bhavan Education Society) and Hon. Narendra Chavan (Working Committee Member, Shri Sharda Bhavan Education Society) visited to blood donation camp to motivate and felicitate to the students. As a part of motivation, college staff members Dr. P. R. Mirkute, Prof. B. Balajirao, Dr. Manoj Painjane Dr Chetan Deshmukh and Prof. Madhav Dudhate have donated the blood in the camp. 40 boys, 5 girls and 5 staff members in all 50 donors have donated blood in this camp.