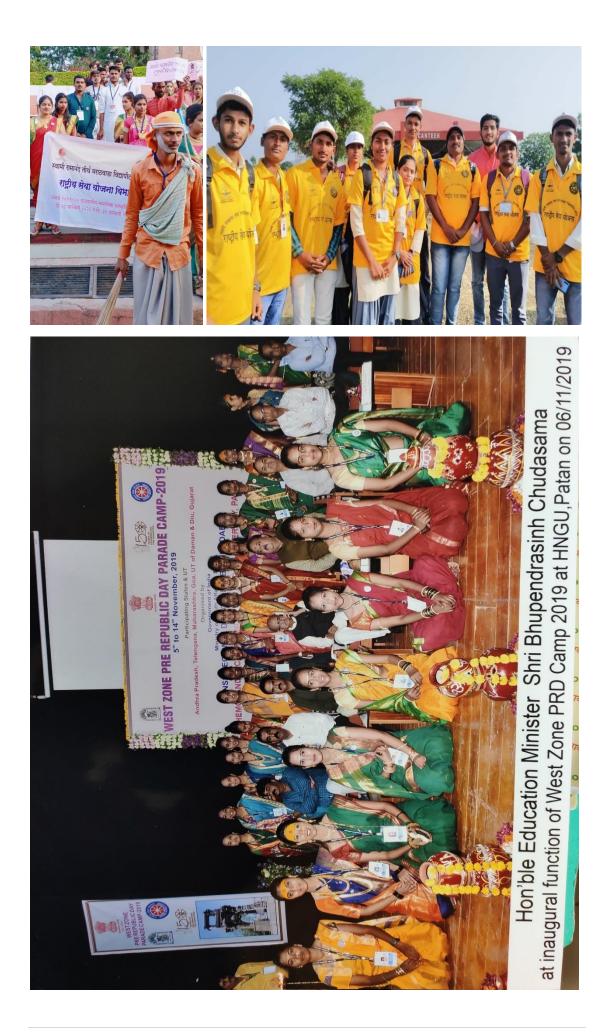

## **1.16 Participation in Pre-Republic Day Parade Dist. Level Selection** Camp at Nanded:

Pre-Republic Day Parade district level selection camp was organized by Swami Ramanand Teerth Marathwada University, Nanded at Science College Nanded on 7<sup>th</sup> September 2019. NSS volunteers Naganath Kapse of B.Com. III year and Aishwarya Wathore of B. A. II year were participated in that camp. Miss Aishwarya Wathore has been selected as a representative of the University.

## 1.18 Participation in Pre-Republic Day Parade State Level Selection Camp at Dr BAMU, Aurangabad:

Pre-Republic Day Parade State Level Selection Camp was organized by Dr. Babasaheb Ambedkar Marathwada University, Aurangabad during the period from 14/9/2019 to 16/9/2019. Miss Aishwarya Wathore of B. A. II year actively participated in Pre-Republic Day Parade State Level Selection Camp at Aurangabad. She has been selected in the camp for state level participation in Republic Day Parade at Mumbai.

### **1.22** Participation in Pre-Republic Day Parade National Level Camp at Patan, Gujarat:

Govt. of India, Ministry of Youth Affairs and Sports; NSS Regional Directorate, Ahmedabad and Hemchandracharya North Gujrat University, Patan, Gujrat jointly organized Pre-Republic Day Parade National Level Selection Camp at Hemchandracharya North Gujrat University, Patan, Gujrat during the period from 05/11/2019 to 14/11/2019. NSS volunteer of the college Miss Wathore Aishwarya has actively participated in the camp.

#### 1.34 Participation in State Republic Day Parade 2020 at Mumbai:

College NSS volunteer Miss Aishwarya Arvind Wathore has attended the State Republic Day Parade Camp organized by the NSS Cell, Dept. of Higher and Technical Education, Government of Maharashtra and University of Mumbai during the period from 17/01/2020 to 26/01/2020 at Vidyanagari, Santacruz (E) Mumbai. She has actively participated in the Republic Day Parade on 26<sup>th</sup> Jan, 2020 at Shivaji Park, Mumbai.