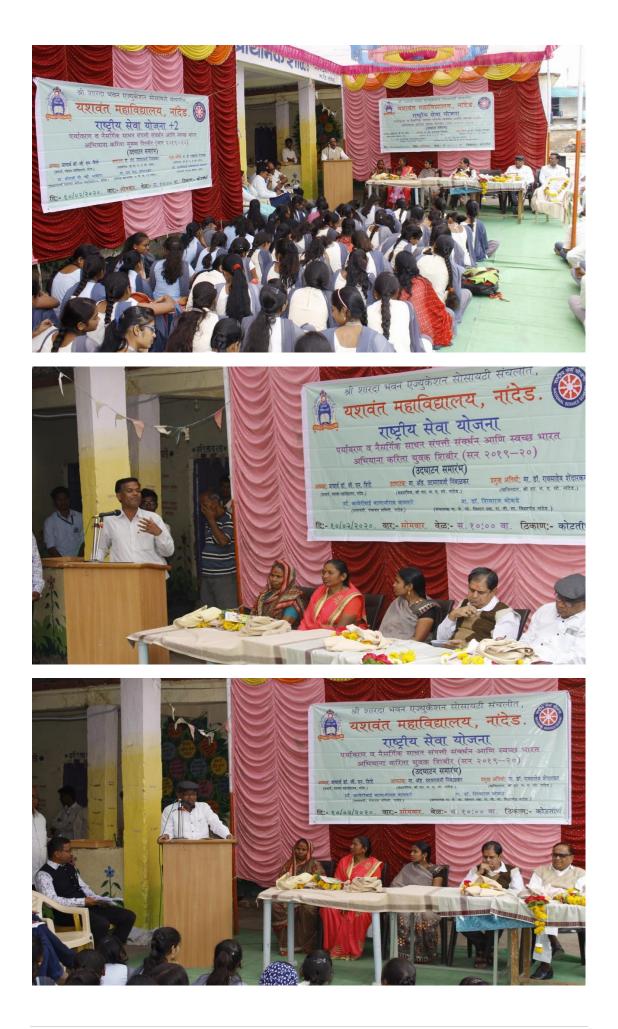

#### **1.3 Pledge for Tobacco Free Youth Campaign:**

As per the direction of the government and parent university Swami Ramanan Teerth Marathwada University, Nanded, the college NSS department has organized a programme for collective pledge for tobacco free youth campaign in the college campus on 11<sup>th</sup> July 2019 at 11:00am. The Principal Dr. Ganeshchandra Shinde has given pledge to college students for Tobacco Free Youth India in the words of "I pledge for the life that I will never touch cigarette, bidi, gutka, pan masala, hookah, or any tobacco product in my life. I will also encourage my family, friends and others around me not to do so.

#### 1.9 Clean India Campaign Fortnight (Swachchhata Pakhwada):

Under Clean India Campaign Fortnight (Swachhta pakhwada) from 1<sup>st</sup> August, 2019 to 15<sup>th</sup> August, 2019, a programme was organized under the chairmanship of Principal Dr. Ganeshchandra Shinde and in the presence of chief guest Mr. Madhav Atkore (senior journalist, Nanded.) on 09/08/2019 at 11:30 am in E-Learning Centre of the college. Mr. Madhav Atkore said that cleanliness is a culture and a good habit which will develop our personality, so youth are requested to join in Clean India Campaign. A pledge for cleanliness has given by the principal to the students in words as given by the govt. of India.150 and more students took pledge for cleanliness under Clean India Campaign.