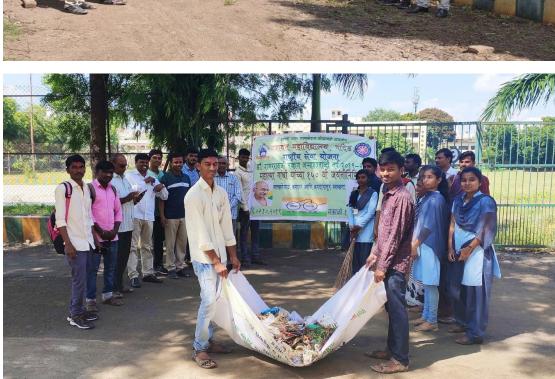

#### 1.9 Clean India Campaign Fortnight (Swachchhata Pakhwada):

Under Clean India Campaign Fortnight (Swachhta pakhwada) from 1<sup>st</sup> August, 2019 to 15<sup>th</sup> August, 2019, a programme was organized under the chairmanship of Principal Dr. Ganeshchandra Shinde and in the presence of chief guest Mr. Madhav Atkore (senior journalist, Nanded.) on 09/08/2019 at 11:30 am in E-Learning Centre of the college. Mr. Madhav Atkore said that cleanliness is a culture and a good habit which will develop our personality, so youth are requested to join in Clean India Campaign. A pledge for cleanliness has given by the principal to the students in words as given by the govt. of India.150 and more students took pledge for cleanliness under Clean India Campaign.

#### 1.11 Rally on Clean India Campaign:

College NSS department organized a rally under Clean India Campaign on 14/8/2019 from college to Annabhau Sathe Chowk and back to college campus. 50 and more NSS volunteers of the college were participated in the rally.