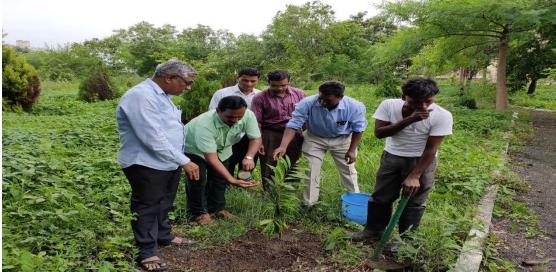

#### **1.6 Tree Plantation Activity:**

The college NSS department has undertaken the tree plantation activities on the occasion of Tree Plantation Week of Maharashtra from 1<sup>st</sup> July to 7<sup>th</sup> July, 2019. NSS volunteers were participated in tree plantation in the city under "One My Tree" Campaign on 21/07/2029 in botanical garden of the college on 05/08/2019 and in college campus and ground on 15/08/20219.