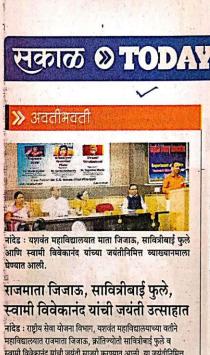

#### 'यशवंत' मध्ये जयंती साजरी

यशवत मध्य जयता साजरा नांदेड : राहरातील यरावंत महाविद्यालयाच्या राष्ट्रीय सेवा योजना विभागाच्या वतीने नुकतीच राष्ट्रमाता जिजाऊ, क्रांतिज्योती साविजीबाई फुले व स्वामी विवेकानंद यांची जयंती साजरी करण्यात आली. अध्यक्षस्थानी उपप्राचार्य डॉ. यु. एस. सावंत हे होते. यावेळी प्रा. मधुकर वाघ, डॉ. कविता सोनकांबळे व डिगांबर भोसले यांचे व्याख्यान पार पडले.

NO.

,

महाविद्यालयता राजमाता जिजाऊ, क्रांतिज्याते सावित्रीवाई फुले व स्वामी विवेकनांद यांची जयंती साजरी करण्यात आलं. या जयंतीनिमित्त तीन व्याख्यानांचे आयोजन करण्यात आलं होते. व्याख्याते म्हणून प्रा. मधुकर वाघ, प्रा. डॉ. कविता सोनकांबळे, डॉ. दिगंबर भोसले यांच्या व्याख्यानाचे आयोजन करण्यात आलं होते. कार्यक्रमाधिकारी डॉ. एच. एस. पतंगे यांनी सूत्रसंचालन केले. कार्यक्रमाधिकारी डॉ. बी. आर. भोसले यांनी आभार मानले. कार्यक्रमाधिकारी डॉ. संगीता घुगे या कार्यक्रमास उपस्थित होत्या. उपग्राचार्य डॉ. यू. एस. सावंत अध्यक्षस्थानी होते.

# यशवंत महाविद्यालयात राष्ट्रमाता जिजाऊ जयंती साजरी

#### नांदेड 🛎 प्रतिनिधी

राष्ट्रीय सेवा योजना विभाग, यशवंत महाविद्यालय यांच्या वतीने महाविद्यालयात राष्ट्रमाता जिजाऊ, क्रांतीज्योती सावित्रीबाई फुले व स्वामी करण्यात आली.

व्याख्यानाचे आयोजन करण्यात आले होते, व्याख्याते म्हणून प्रा. मधुकर व्याख्यात्यांनी त्यांना देण्यात आलेल्या आणि महात्मा फुले यांचे डॉ. दिगांबर भोसले यांनी विद्यार्थ्यांसमोर उमे केले.

व्याख्यान विषयावर अनमोल विचार व्यक्त केले. प्रा. मधुकर वाघ यांनी बाल शिवाजी व जिजाऊ यांचे महाराष्ट्रात आगमन, जिजाऊ आणि शाहजी राजे यांच्यात या विषयी झालेला करार व त्या करारानूसार महाराष्ट्रात विवेकानंद यांची जयंती साजरी स्वराज्याची उभारणी व यात जिजाऊंची भूमिका या विषयी यां जयंती निमित्त तीन अभ्यासपुर्ण मार्गेदर्शन केले. डॉ.कविता सोनकांबळे यांनी

क्रांतीज्योती सावित्रीबाई फुले यांचे वाघ, डॉ.कविता सोनकांबळे व जीवन व कार्ये तत्कालिन परिस्थिती डॉ.दिगांबर भोसले होते. या आणि आजच्या युवकांनी सावित्रीबाई

अभ्यासंपूर्ण व प्रभावी मार्गदर्शन केले.

असणारे स्वामी विवेकानंद +, n;