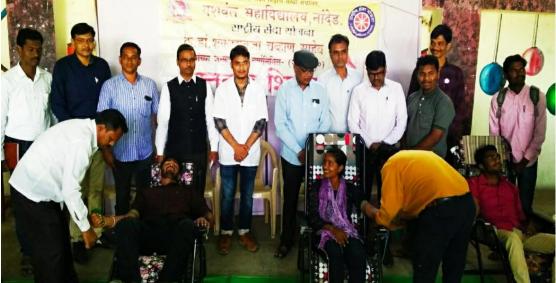

## 1.5 Organisation of Blood Donation Camp on Occasion of Birth Anniversary of Hon. Dr. Shankarraoji Chavan:

The college NSS department organized a Blood Donation Camp on the occasion of Birth Anniversary in the Birth Centenary Year 2019-20 of Hon. Dr Shankarraoji Chavan (Founder President of Shri Sharda Bhavan Education Society, Former Union Home Minister of India and Former Chief Minister of Maharashtra) on 16<sup>th</sup> July,2019 under the chairmanship of Principal Dr. Ganeshchandra Shinde. Chief guest Dr. Shivraj Bokade (Director, NSS, Swami Ramanand Teerth Marathwada University, Nanded), Dr. Akanksha Bhosle and her team of Dr Shankarrao Chavan Govt. Medical College and Hospital, Vishnupuri, Nanded were present for the inaugural function of Blood Donation Camp. Dr Shivraj Bokde guided and motivated to NSS volunteers to donate blood and join in community services. Principal Dr. Ganeshchandra Shinde addressed to the students and motivated them to join in the great social work by donating blood in this camp. Hon. Dr Raosaheb Shendarkar (Treasurer, Shri Sharda Bhavan Education Society) and Hon. Narendra Chavan (Working Committee Member, Shri Sharda Bhavan Education Society) visited to blood donation camp to motivate and felicitate to the students. As a part of motivation, college staff members Dr. P. R. Mirkute, Prof. B. Balajirao, Dr. Manoj Painjane Dr Chetan Deshmukh and Prof. Madhav Dudhate have donated the blood in the camp. 40 boys, 5 girls and 5 staff members in all 50 donors have donated blood in this camp.