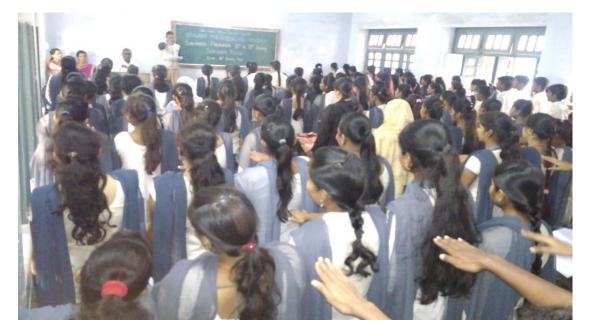

#### 1.9 Clean India Campaign Fortnight (Swachchhata Pakhwada):

Under Clean India Campaign Fortnight (Swachhta pakhwada) from 1<sup>st</sup> August, 2019 to 15<sup>th</sup> August, 2019, a programme was organized under the chairmanship of Principal Dr. Ganeshchandra Shinde and in the presence of chief guest Mr. Madhav Atkore (senior journalist, Nanded.) on 09/08/2019 at 11:30 am in E-Learning Centre of the college. Mr. Madhav Atkore said that cleanliness is a culture and a good habit which will develop our personality, so youth are requested to join in Clean India Campaign. A pledge for cleanliness has given by the principal to the students in words as given by the govt. of India.150 and more students took pledge for cleanliness under Clean India Campaign.