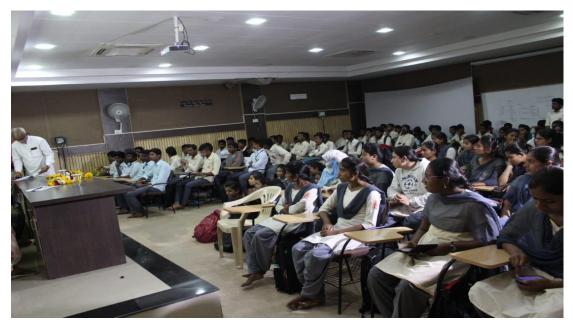

# **1.32** Celebration of Jayanti of Maa Jijau Bhosle, Krantijyoti Savitribai Phule and Swami Vivekananda:

The college NSS department has organised a program on Jayanti celebration of Maa Jijau Shahajirao Bhosale Krantijyoti Savitribai Phule and Swami Vivekananda on 17th January 2020 at 10:00 a.m. in e-learning centre under the chairmanship of vice Principal Dr U S Sawant. Prof. Madhukar Wagh spoke on life and work of Maa Jijau Shahajirao Bhosale, Dr Kavita Sonkamble told on life and work of Krantijyoti Savitribai Phule and Dr Digambar Bhosale highlighted on life and work of Swami Vivekananda. The program anchored by NSS programme officer Dr Harishchandra Patange and vote of thanks expressed by Dr B R Bhosale. More than 150 students were present for the program. The program is concluded with the national anthem