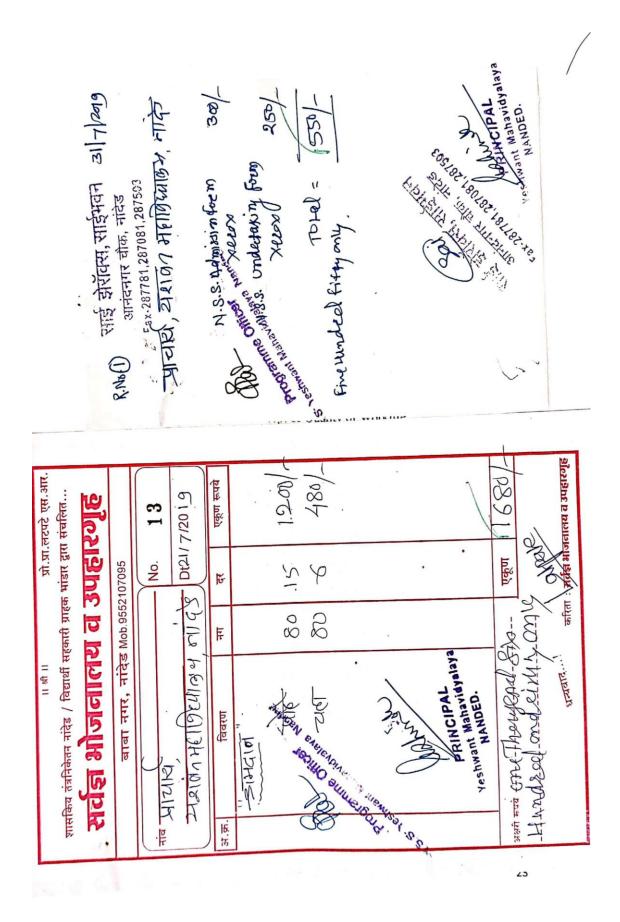

## 1.5 Organisation of Blood Donation Camp on Occasion of Birth Anniversary of Hon. Dr. Shankarraoji Chavan:

The college NSS department organized a Blood Donation Camp on the occasion of Birth Anniversary in the Birth Centenary Year 2019-20 of Hon. Dr Shankarraoji Chavan (Founder President of Shri Sharda Bhavan Education Society, Former Union Home Minister of India and Former Chief Minister of Maharashtra) on 16<sup>th</sup> July,2019 under the chairmanship of Principal Dr. Ganeshchandra Shinde. Chief guest Dr. Shivraj Bokade (Director, NSS, Swami Ramanand Teerth Marathwada University, Nanded), Dr. Akanksha Bhosle and her team of Dr Shankarrao Chavan Govt. Medical College and Hospital, Vishnupuri, Nanded were present for the inaugural function of Blood Donation Camp. Dr Shivraj Bokde guided and motivated to NSS volunteers to donate blood and join in community services. Principal Dr. Ganeshchandra Shinde addressed to the students and motivated them to join in the great social work by donating blood in this camp. Hon. Dr Raosaheb Shendarkar (Treasurer, Shri Sharda Bhavan Education Society) and Hon. Narendra Chavan (Working Committee Member, Shri Sharda Bhavan Education Society) visited to blood donation camp to motivate and felicitate to the students. As a part of motivation, college staff members Dr. P. R. Mirkute, Prof. B. Balajirao, Dr. Manoj Painjane Dr Chetan Deshmukh and Prof. Madhav Dudhate have donated the blood in the camp. 40 boys, 5 girls and 5 staff members in all 50 donors have donated blood in this camp.

### 1.44 Blood Donation Camp on Occasion of Death Anniversary of Hon'ble Dr. Shankarraoji Chavan:

On the occasion of Birth Centenary Year and Death Anniversary of Hon. Dr. Shankarraoji Chavan (Former Home Minister of India, Former Chief Minister of Maharashtra and Founder President of Shri Sharda Bhavan Education Society's Nanded), The college NSS department organized a Blood Donation Camp on 04/03/2020 at 8:00am in Amptheatre of the college. Dr. Mayuresh Gavane and his team from Dr. Shankarrao Chavan Government Medical College and Hospital Visnupuri, Nanded came to the college for Blood Donation Camp. The programme started by the pujan of Dr. Shankarraoji Chavan's Photo by the hands of Dr. Mayuresh Gavane and Principal Dr. Ganeshchandra Shinde. Dr. Ganeshchandra Shinde said that blood donation is a great social job and NSS volunteers are expected to do so. Dr. Mayuresh Gavane is one of the aluminise of the college and guided and motivated the students that your blood donation will have to give birth to both mother and child at a time. The programme was anchored by the programme officer Dr. Harishchandra Patange and

vote of thanks expressed by Dr. B. R. Bhosle. In this Blood Donation Camp Dr. P. R. Mirkute, Head of the Department of Electronics donated blood at 50<sup>th</sup> time in his life. It is a great job for motivation and inspiration of the students. Other College staff Prof. B. Balajirao, Dr. Manoj Painjane, Dr. V. C. Thakur, Dr. Chetan Deshmukh, Mr. Madhav Dudhate, Mr. Dinanath Bicchewar and Mr. Vyanktesh Patange also donated blood on this occasion to motivate and encourage the students for the blood donation. Total 55 Blood Donors (40 boys and 15 girls) have donated blood in this Blood Donation Camp.