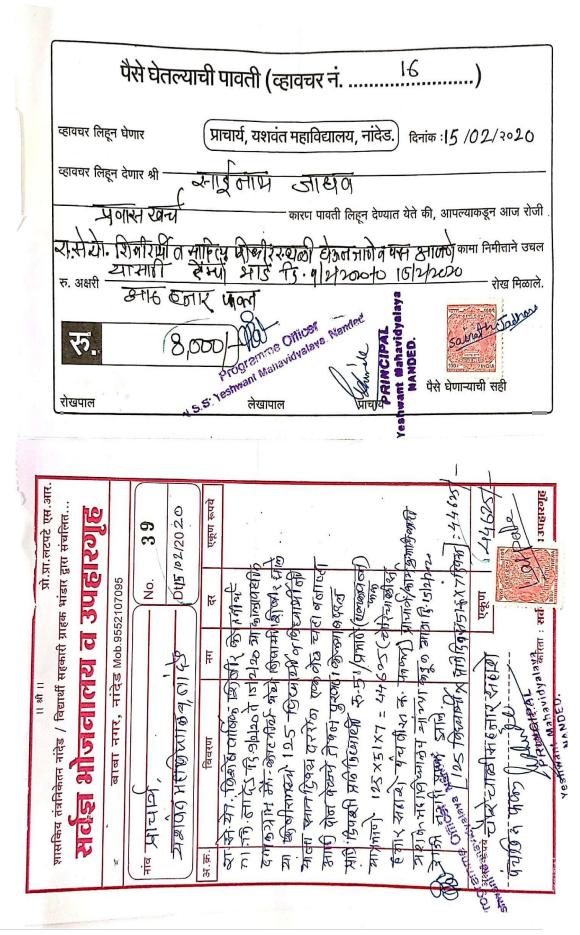

## 1.5 Organisation of Blood Donation Camp on Occasion of Birth Anniversary of Hon. Dr. Shankarraoji Chavan:

The college NSS department organized a Blood Donation Camp on the occasion of Birth Anniversary in the Birth Centenary Year 2019-20 of Hon. Dr Shankarraoji Chavan (Founder President of Shri Sharda Bhavan Education Society, Former Union Home Minister of India and Former Chief Minister of Maharashtra) on 16<sup>th</sup> July,2019 under the chairmanship of Principal Dr. Ganeshchandra Shinde. Chief guest Dr. Shivraj Bokade (Director, NSS, Swami Ramanand Teerth Marathwada University, Nanded), Dr. Akanksha Bhosle and her team of Dr Shankarrao Chavan Govt. Medical College and Hospital, Vishnupuri, Nanded were present for the inaugural function of Blood Donation Camp. Dr Shivraj Bokde guided and motivated to NSS volunteers to donate blood and join in community services. Principal Dr. Ganeshchandra Shinde addressed to the students and motivated them to join in the great social work by donating blood in this camp. Hon. Dr Raosaheb Shendarkar (Treasurer, Shri Sharda Bhavan Education Society) and Hon. Narendra Chavan (Working Committee Member, Shri Sharda Bhavan Education Society) visited to blood donation camp to motivate and felicitate to the students. As a part of motivation, college staff members Dr. P. R. Mirkute, Prof. B. Balajirao, Dr. Manoj Painjane Dr Chetan Deshmukh and Prof. Madhav Dudhate have donated the blood in the camp. 40 boys, 5 girls and 5 staff members in all 50 donors have donated blood in this camp.