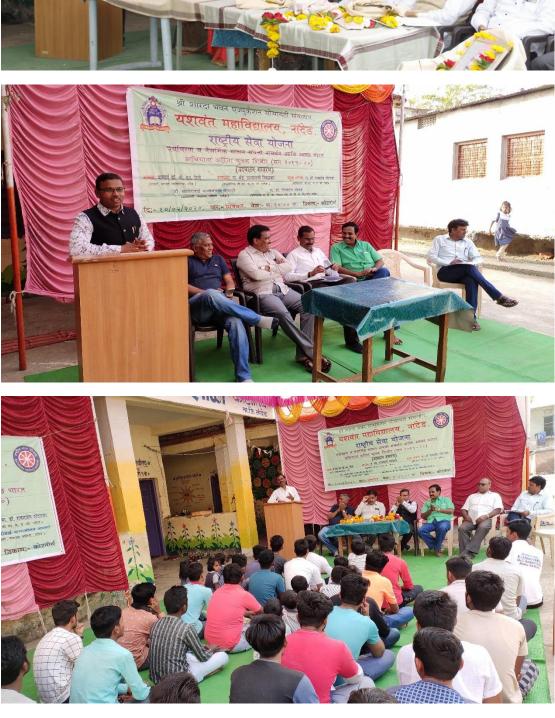

## 1.5 Organisation of Blood Donation Camp on Occasion of Birth Anniversary of Hon. Dr. Shankarraoji Chavan:

The college NSS department organized a Blood Donation Camp on the occasion of Birth Anniversary in the Birth Centenary Year 2019-20 of Hon. Dr Shankarraoji Chavan (Founder President of Shri Sharda Bhavan Education Society, Former Union Home Minister of India and Former Chief Minister of Maharashtra) on 16<sup>th</sup> July,2019 under the chairmanship of Principal Dr. Ganeshchandra Shinde. Chief guest Dr. Shivraj Bokade (Director, NSS, Swami Ramanand Teerth Marathwada University, Nanded), Dr. Akanksha Bhosle and her team of Dr Shankarrao Chavan Govt. Medical College and Hospital, Vishnupuri, Nanded were present for the inaugural function of Blood Donation Camp. Dr Shivraj Bokde guided and motivated to NSS volunteers to donate blood and join in community services. Principal Dr. Ganeshchandra Shinde addressed to the students and motivated them to join in the great social work by donating blood in this camp. Hon. Dr Raosaheb Shendarkar (Treasurer, Shri Sharda Bhavan Education Society) and Hon. Narendra Chavan (Working Committee Member, Shri Sharda Bhavan Education Society) visited to blood donation camp to motivate and felicitate to the students. As a part of motivation, college staff members Dr. P. R. Mirkute, Prof. B. Balajirao, Dr. Manoj Painjane Dr Chetan Deshmukh and Prof. Madhav Dudhate have donated the blood in the camp. 40 boys, 5 girls and 5 staff members in all 50 donors have donated blood in this camp.

### 1.44 Blood Donation Camp on Occasion of Death Anniversary of Hon'ble Dr. Shankarraoji Chavan:

On the occasion of Birth Centenary Year and Death Anniversary of Hon. Dr. Shankarraoji Chavan (Former Home Minister of India, Former Chief Minister of Maharashtra and Founder President of Shri Sharda Bhavan Education Society's Nanded), The college NSS department organized a Blood Donation Camp on 04/03/2020 at 8:00am in Amptheatre of the college. Dr. Mayuresh Gavane and his team from Dr. Shankarrao Chavan Government Medical College and Hospital Visnupuri, Nanded came to the college for Blood Donation Camp. The programme started by the pujan of Dr. Shankarraoji Chavan's Photo by the hands of Dr. Mayuresh Gavane and Principal Dr. Ganeshchandra Shinde. Dr. Ganeshchandra Shinde said that blood donation is a great social job and NSS volunteers are expected to do so. Dr. Mayuresh Gavane is one of the aluminise of the college and guided and motivated the students that your blood donation will have to give birth to both mother and child at a time. The programme was anchored by the programme officer Dr. Harishchandra Patange and

vote of thanks expressed by Dr. B. R. Bhosle. In this Blood Donation Camp Dr. P. R. Mirkute, Head of the Department of Electronics donated blood at 50<sup>th</sup> time in his life. It is a great job for motivation and inspiration of the students. Other College staff Prof. B. Balajirao, Dr. Manoj Painjane, Dr. V. C. Thakur, Dr. Chetan Deshmukh, Mr. Madhav Dudhate, Mr. Dinanath Bicchewar and Mr. Vyanktesh Patange also donated blood on this occasion to motivate and encourage the students for the blood donation. Total 55 Blood Donors (40 boys and 15 girls) have donated blood in this Blood Donation Camp.