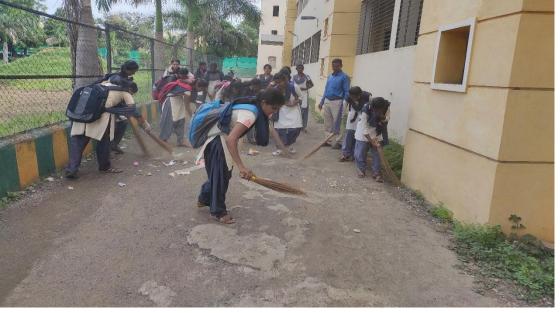

#### 1.9 Clean India Campaign Fortnight (Swachchhata Pakhwada):

Under Clean India Campaign Fortnight (Swachhta pakhwada) from 1<sup>st</sup> August, 2019 to 15<sup>th</sup> August, 2019, a programme was organized under the chairmanship of Principal Dr. Ganeshchandra Shinde and in the presence of chief guest Mr. Madhav Atkore (senior journalist, Nanded.) on 09/08/2019 at 11:30 am in E-Learning Centre of the college. Mr. Madhav Atkore said that cleanliness is a culture and a good habit which will develop our personality, so youth are requested to join in Clean India Campaign. A pledge for cleanliness has given by the principal to the students in words as given by the govt. of India.150 and more students took pledge for cleanliness under Clean India Campaign.