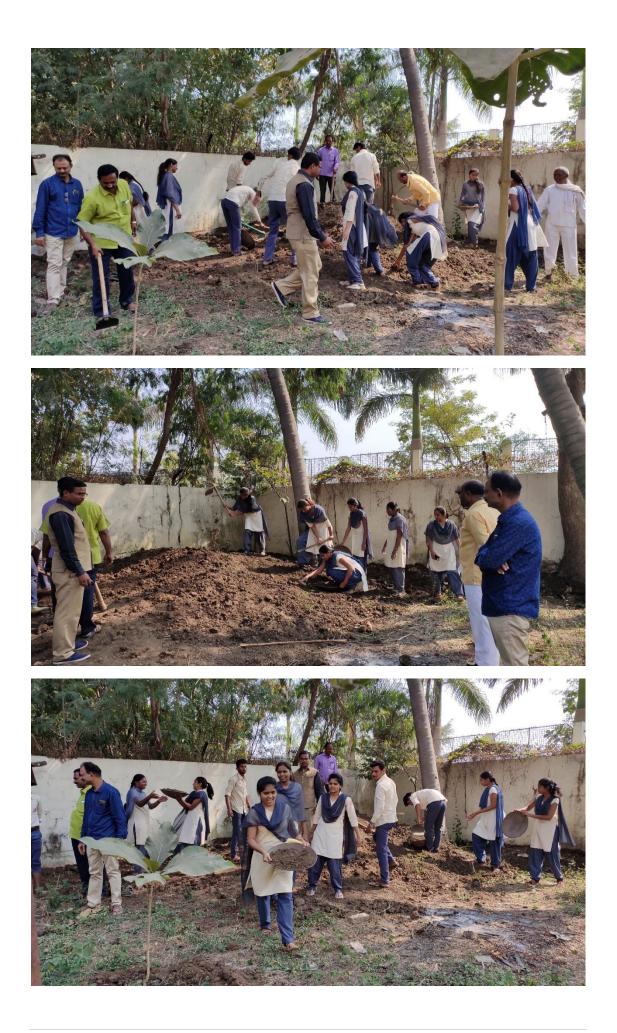

#### **1.6 Tree Plantation Activity:**

The college NSS department has undertaken the tree plantation activities on the occasion of Tree Plantation Week of Maharashtra from 1<sup>st</sup> July to 7<sup>th</sup> July, 2019. NSS volunteers were participated in tree plantation in the city under "One My Tree" Campaign on 21/07/2029 in botanical garden of the college on 05/08/2019 and in college campus and ground on 15/08/20219.