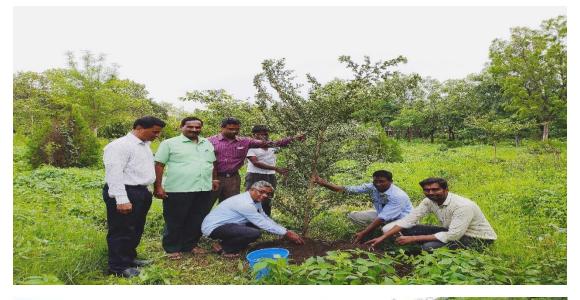

#### **1.6 Tree Plantation Activity:**

The college NSS department has undertaken the tree plantation activities on the occasion of Tree Plantation Week of Maharashtra from 1<sup>st</sup> July to 7<sup>th</sup> July, 2019. NSS volunteers were participated in tree plantation in the city under "One My Tree" Campaign on 21/07/2029 in botanical garden of the college on 05/08/2019 and in college campus and ground on 15/08/20219.