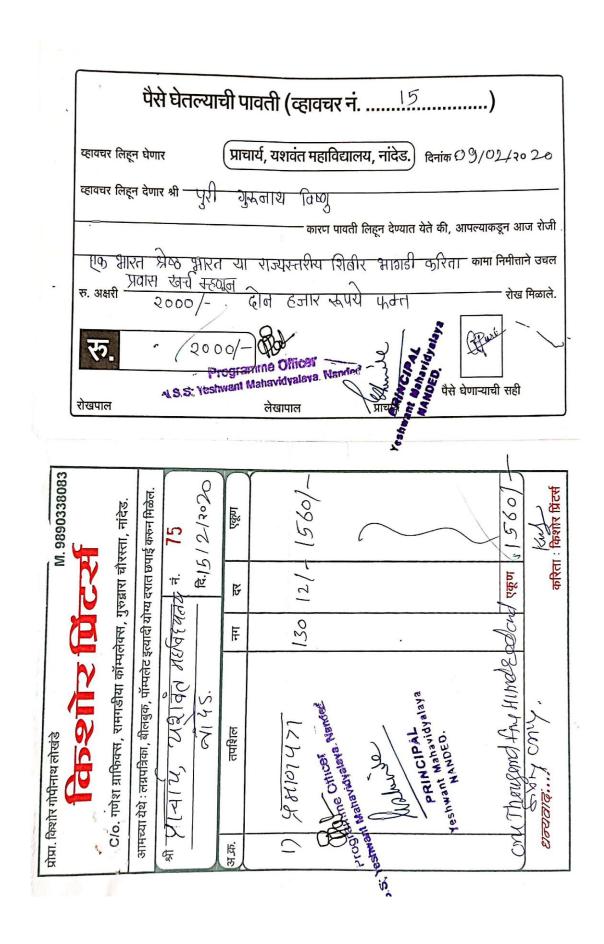

## 1.39 Participation in The State Level Shram Sanskar Shibir at Bhagdi Tq. Lakandur Dist. Bhandara:

NSS Cell, Higher and Technical Dept, Govt. of Maharashtra, Rashtrasant Tukadoji Maharaj Nagpur University, Nagpur and Yashwantrao Chavan Arts, Commerce and Science Mahavidyalaya, Lakhandur Dist. Bhandara jointly organized a State Level Camp Shram Sanskar Shibir under Ek Bharat Shreshtha Bharat at Bhagdi Tq. Lakandur Dist. Bhandara during the period from 02/02/2020 to 08/02/2020. NSS volunteer of the college Mr. Puri Gurunath Vishnu of B. Com. III year has actively participated in that camp as a representative of Swami Ramanand Teerth Marathwada University, Nanded.