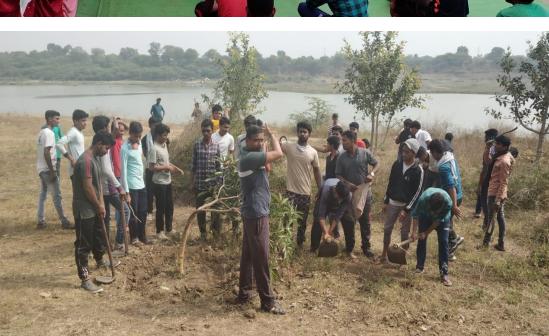

#### **1.6 Tree Plantation Activity:**

The college NSS department has undertaken the tree plantation activities on the occasion of Tree Plantation Week of Maharashtra from 1<sup>st</sup> July to 7<sup>th</sup> July, 2019. NSS volunteers were participated in tree plantation in the city under "One My Tree" Campaign on 21/07/2029 in botanical garden of the college on 05/08/2019 and in college campus and ground on 15/08/20219.