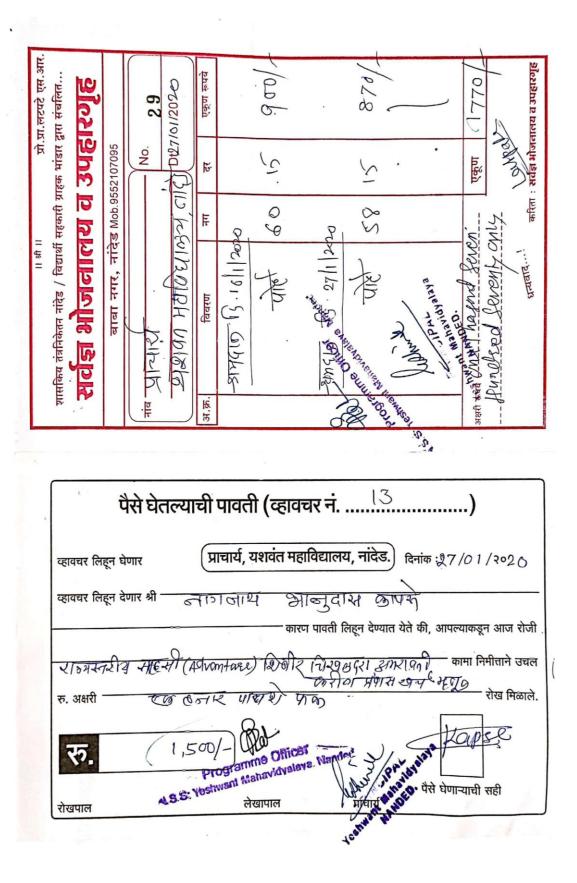

## 1.39 Participation in The State Level Shram Sanskar Shibir at Bhagdi Tq. Lakandur Dist. Bhandara:

NSS Cell, Higher and Technical Dept, Govt. of Maharashtra, Rashtrasant Tukadoji Maharaj Nagpur University, Nagpur and Yashwantrao Chavan Arts, Commerce and Science Mahavidyalaya, Lakhandur Dist. Bhandara jointly organized a State Level Camp Shram Sanskar Shibir under Ek Bharat Shreshtha Bharat at Bhagdi Tq. Lakandur Dist. Bhandara during the period from 02/02/2020 to 08/02/2020. NSS volunteer of the college Mr. Puri Gurunath Vishnu of B. Com. III year has actively participated in that camp as a representative of Swami Ramanand Teerth Marathwada University, Nanded.