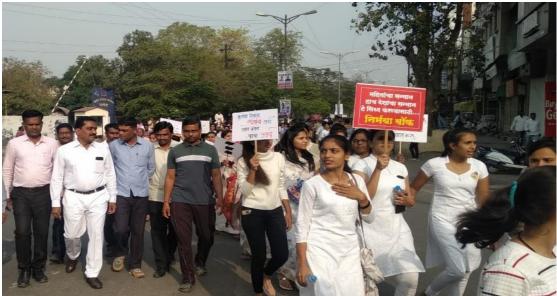

#### 1.45 Participation in Rally - Nirbhaya Walk 2020:

On the Occasion of World Women Day 8<sup>th</sup> March 2020, All Women Social Organisations and Police Superintendent and Administration, Nanded jointly organized a rally "Nirbhaya Walk 2020". The rally started from Mahatma Phule Statue and concluded at Mahatma Gandhi Statue. Hon. Vipin Itankar (District Collector), Hon. Vijaykumar Magar (SP), Mrs. Ambulgekar (Z.P President) Hon. Dr. Uadhav Bhosle (VC, SRTMU, Nanded), Dr. Shivraj Bokde (Director NSS, SRTMU, Nanded) and all women organisations and college NSS students were present in that rally. The college NSS volunteers actively participated in the rally and also presented a path natya on women safety as a representative of SRTMU, Nanded. The rally concluded with a programme under the chairmanship of Hon. Ashokraoji Chavan (Minister of Public Works Department, Maharashtra) Mrs. Mangarani Ambulgekar (ZP President), Hon. Amar Rajkur (MLC), Hon. D. P. Sawant (Former MLA), Hon. Dr. Udhav Bhosle (VC, SRTMU, Nanded), Hon. Vipin Itankar (District Collector), Hon. Vijaykumar Magar (SP), Dr. Shivraj Bokde (Director, NSS SRTMU, Nanded) were present for the programme.