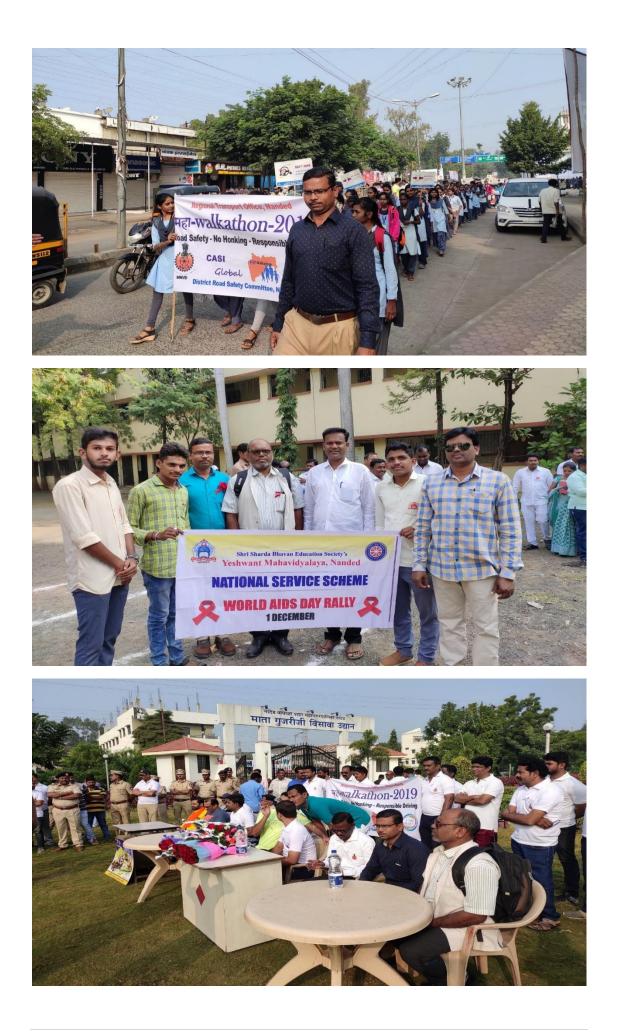

#### 1.23 Mahawalkethon Rally for Road Safety:

Regional Road Traffic Office, Nanded has organized rally for road safety as Mahawalkethon on 30<sup>th</sup> November,2019 at 8:00 am. The rally started from Visava Uddyan to Kusum Auditorium, ITI corner, mahatma Phule Chowk, Shivaji Nagar Police Station and then back to Visava Uddyan. The rally is concluded with a programme on road safety measures under the chairmanship of District Collector, Arun Dongare. 100 and more NSS volunteers of the college participated in that rally.

#### **1.24 World AIDS Day Rally:**

Civil Surgeon Office, General Hospital Nanded and Swami Ramanand Teerth Marathwada University, Nanded jointly organized a rally on the occasion of World AIDS Day on 1<sup>st</sup> December,2019 at 7:30am. The rally started from District General Hospital Nanded to Mahatma Gandhi Statue, Mahavir Chowk, Vazirabad Chowk, Shivaji Maharaj Statue and back to General Hospital Nanded. The rally concluded at District General Hospital Nanded with a programme of pledge on AIDS Awareness among the students.