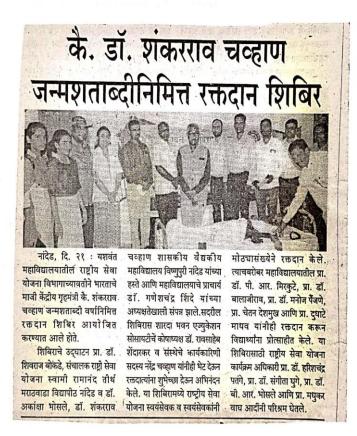

# डाँ. शकरराव चव्हाण यांच्या जन्मशताब्दीनिमित्त यशवंत महाविद्यालयात राष्ट्रीय सेवा योजनेचे रक्तदान शिबिर

नांदेड-यशवंत महाविद्यालय नांदेड येथील राष्ट्रीय सेवा योजना विभागाच्या वतीने देशाचे माजी केंद्रीय गृहमंत्री आणि महाराष्ट्राचे माजी मुख्यमंत्री डॉ. शंकरराव चव्हाण यांच्या जन्मशताब्दी वर्षानिमित्तं व त्यांच्या पुण्यतिथी औचित्याने रक्तदान शिबिर घेण्यात आले. त्यासाठी डॉ. शंकरराव चव्हाण शांसकीय वैद्यकीय महाविद्यालय व रुग्णालय विष्णुपुरी नांदेड चे डॉ. मयुरेश गव्हाणे व त्याची टीम उपस्थित होती.

यांनी रक्तदात्यांना प्रेरणा दिली व त्यांचे विद्यार्थी असून तेविद्यार्थ्यांना मार्गदर्शन शिबिरामध्ये विद्यार्थ्यांना प्रेरणा देण्यासाठी रक्तदान केले.

करताना म्हणाले की, रक्तदान हे महान प्रां. डॉ. पी आर मिरकुटे यांनी पन्नास

कार्य असून यामुळे एकाच वेळी गर्भवती वेळा रक्तदान करून महान विक्रम केला कार्यक्रमाची सुरुवात डॉ. आई व बाळ या दोघांनाही जीवदान मि व त्याचबरोबर महाविद्यालयातील प्रा. भाषप्रतायां प्रतायां प्रतिम ळते. या कार्यामध्ये महाविद्यालयातील बी. बालाजीराव, प्रा. डॉ. मनोज पैंजने, चे पूजन करून झाली. याप्रसंगी राष्ट्रीय सेवा योजना विद्यार्थ्यांची प्रा. डॉ.विजयसिंह ठाकूर, प्रा. चैतन्य महाविद्यालयातील प्रा. डॉ.गणेशचंद्र शिंदे मोलाची भूमिका आहे. या देशमुख, प्रा. माधव दुधाटे, प्रा. व्यंकटेश कार्यक्रमाचे सूत्रसंचालन राष्ट्रीय सेवा पतंगे आणि प्रा. डी. एम. बिच्चेवार याना रक्तदात्याना प्रत्या प्रत्या प्रत्या प्रत्या कायक्रमांच सूत्रसंचालन राष्ट्राय तथा प्रत्या प्राप्त आ. ७. ९म. ावच्चवार कौतुक केले.रक्तदान हे सर्वश्रेष्ठ दान आहे, योजना कार्यक्रमाधिकारी प्रा. डॉ. हरिशंद्र यांनी रक्तदान करून विद्यार्थ्यांना रक्तदान आणि हे फार मोठे सामाजिक कार्य आहे पतंगे यांनी केले तर आभार प्रदर्शन करण्यास प्रोत्साहित केले. त्यामुळे असा उद्धेख त्यांनी केलां. डॉ. मयुरेश डॉ. बालाजी भोसले व नियोजन प्रा. महाविद्यालयातील १५ विद्यार्थिनी व ४० गव्हाणे हे या महाविद्यालयाचे माजी मधुकर वाघ यांनी केले.या रक्तदान विद्यार्थी असे एकूणं ५५ विद्यार्थ्यांनी