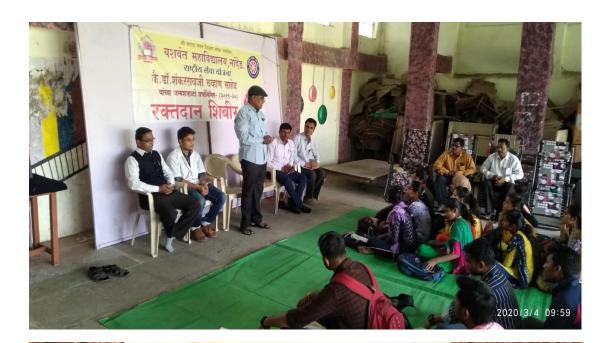

#### **1.19 National Service Scheme Day Celebration:**

On the occasion of birth centenary year 1969 of Hon'ble Mahatma Gandhi (father of nation), The govt. of India has started national Service Scheme from the year 1969. 24<sup>th</sup> September, 1969 is to be celebrated as National Service Scheme Foundation Day. This year2019-20) is 150<sup>th</sup> birth anniversary of Mahatma Gandhi and birth centenary anniversary of Hon. Dr. Shankarraoji Chavan and 50<sup>th</sup> year of National Service Scheme. The College NSS Dept. celebrated National Service Scheme Foundation Day on 24<sup>th</sup> September, 2019 by organizing a programme under the chairmanship of Principal Dr. Ganeshchandra Shinde in the presence of Chief Guest Dr. Balaji Kompalwar (Vice-principal, Peoples College Nanded). Dr. Balaji Kompalwar said that students should follow the values of Gandhiji like labour donation, service attitude and non-violence for the personality development. Dr. Ganeshchandra Shinde addressed that students of NSS should follow the Gandhian values in real life from this NSS foundation day. The programme anchored by Dr. Harishchandra Patange

and vote of thanks expressed by Dr. B. R. Bhosle. The programme started by pujan of Mahatma Gandhi's photo and concluded by national anthem.