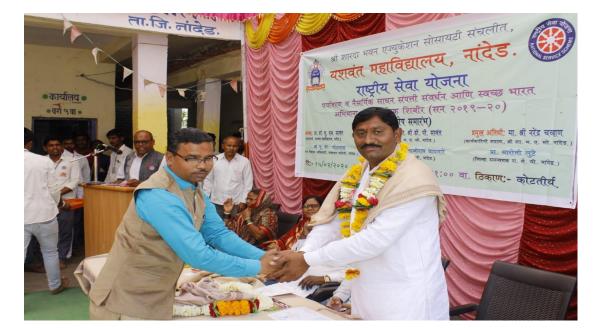

## **1.16 Participation in Pre-Republic Day Parade Dist. Level Selection** Camp at Nanded:

Pre-Republic Day Parade district level selection camp was organized by Swami Ramanand Teerth Marathwada University, Nanded at Science College Nanded on 7<sup>th</sup> September 2019. NSS volunteers Naganath Kapse of B.Com. III year and Aishwarya Wathore of B. A. II year were participated in that camp. Miss Aishwarya Wathore has been selected as a representative of the University.

## 1.18 Participation in Pre-Republic Day Parade State Level Selection Camp at Dr BAMU, Aurangabad:

Pre-Republic Day Parade State Level Selection Camp was organized by Dr. Babasaheb Ambedkar Marathwada University, Aurangabad during the period from 14/9/2019 to 16/9/2019. Miss Aishwarya Wathore of B. A. II year actively participated in Pre-Republic Day Parade State Level Selection Camp at Aurangabad. She has been selected in the camp for state level participation in Republic Day Parade at Mumbai.

#### 1.34 Participation in State Republic Day Parade 2020 at Mumbai:

College NSS volunteer Miss Aishwarya Arvind Wathore has attended the State Republic Day Parade Camp organized by the NSS Cell, Dept. of Higher and Technical Education, Government of Maharashtra and University of Mumbai during the period from 17/01/2020 to 26/01/2020 at Vidyanagari, Santacruz (E) Mumbai. She has actively participated in the Republic Day Parade on 26<sup>th</sup> Jan, 2020 at Shivaji Park, Mumbai.