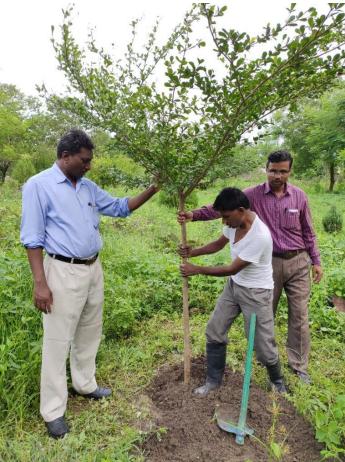

#### **1.6 Tree Plantation Activity:**

The college NSS department has undertaken the tree plantation activities on the occasion of Tree Plantation Week of Maharashtra from 1<sup>st</sup> July to 7<sup>th</sup> July, 2019. NSS volunteers were participated in tree plantation in the city under "One My Tree" Campaign on 21/07/2029 in botanical garden of the college on 05/08/2019 and in college campus and ground on 15/08/20219.