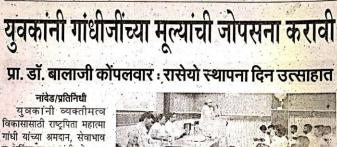

#### **1.19 National Service Scheme Day Celebration:**

On the occasion of birth centenary year 1969 of Hon'ble Mahatma Gandhi (father of nation), The govt. of India has started national Service Scheme from the year 1969. 24<sup>th</sup> September, 1969 is to be celebrated as National Service Scheme Foundation Day. This year2019-20) is 150<sup>th</sup> birth anniversary of Mahatma Gandhi and birth centenary anniversary of Hon. Dr. Shankarraoji Chavan and 50<sup>th</sup> year of National Service Scheme. The College NSS Dept. celebrated National Service Scheme Foundation Day on 24<sup>th</sup> September, 2019 by organizing a programme under the chairmanship of Principal Dr. Ganeshchandra Shinde in the presence of Chief Guest Dr. Balaji Kompalwar (Vice-principal, Peoples College Nanded). Dr. Balaji Kompalwar said that students should follow the values of Gandhiji like labour donation, service attitude and non-violence for the personality development. Dr. Ganeshchandra Shinde addressed that students of NSS should follow the Gandhian values in real life from this NSS foundation day. The programme anchored by Dr. Harishchandra Patange

and vote of thanks expressed by Dr. B. R. Bhosle. The programme started by pujan of Mahatma Gandhi's photo and concluded by national anthem.

योजना दिनानिमित्त दि. २४ सप्टेंबर रोजी आयोजित २०१९-२० जन्मशताब्दी वर्ष आहे. कार्यकमात प्रा. डॉ. बालाजी कोपलवार विद्यार्थ्यांना

महोत्सवी वर्ष आहे. डॉ कोपलवार पुढे बोलताना म्हणाले बालाजी भोसले यांनी केले. की; श्री शारदा भवन शिक्षण संस्थेचे संस्थापक अध्यक्ष

डॉ. शंकरराव चव्हाण यांच्या सहवासात राहण्याचा मार्गदर्शन करताना म्हणाले की, युवकांनी व्यक्तिमत्व 📜 मला योग आला. सामाजिक कार्यामध्ये सहभागी होण्याची विकासासाठी राष्ट्रपिता महात्मा गांधी यांच्या श्रमदान, मला प्रेरणा मिळाली. त्यांनी जलसंघारणाच्या कार्यामध्ये सेवामाव च अहिंसा या मूल्यांची जोपासना करावी. खऱ्या अर्थाने कांती केली व मलाही बामळी बंधाऱ्याच्या या आभासी युगामध्ये महात्मा गांधींचे विचार व माध्यमातून समाजासाठी कार्य करता आले, हे माझे भाष्य कार्यं विद्यार्थ्यांना उपयोगी पडतील. महात्मा गांधींच्या समजतो. कार्यक्रमाच्या अध्यक्षस्थानी महाविद्यालयाचे जन्मशताब्दीनिमित्त १९६९ मध्ये राष्ट्रीय सेवा योजनेला ् प्राचार्य डॉ. गणेशचंद्र शिंदे हे होते. या कार्यक्रमासाठी देशमरात सुरुवात जाली व २४ सप्टेंबर १९६९ हो. राष्ट्रीय सेवा योजना कार्यक्रम्पाधिक वर्ती में स्वाप्ताना सार्यक्रम दिवस राष्ट्रीय सेवा योजनेचा स्थापना दिवस म्हणून देशमार अतुरा, छा, डा, संगीता युग, प्रा. डा, बालाजी मोसले व साजरा होतो. २०१९ - २० हे वर्ष महात्मा गांधींचे ' प्रा. मधुकर वाघ उपस्थित होते. कार्यक्रमाचे सुत्रसंचलन १५० वी जयंतीवर्ष असून रोप्ट्रीय सेवा योजनेचे सुवर्ण प्रा. डॉ. हरिशचंद्र पतंगे तर आभार प्रदर्शन प्रा. डॉ.