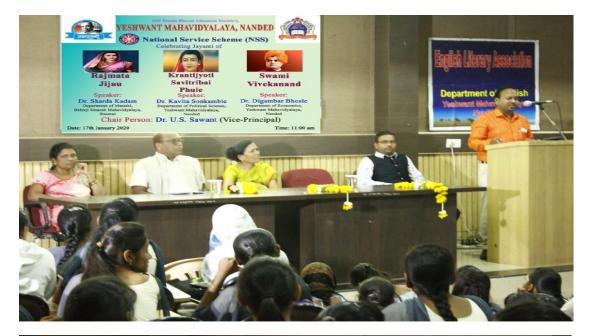

## **1.4 Participation in Jaldindi "On Birthday of Hon. Dr. Shankarraoji** Chavan":

Dr. Shankarraoji Chavan Janma Shatabdi Mahotsav Committee had organized a rally on occasion of birthday of Dr. Shankarraoji Chavan by the name of 'Jaldindi' on 14<sup>th</sup> July, 2019 from college to Annabhau Sathe Chowk to Dr. Shankarraoji Chavan Memorial. 100 and more NSS volunteers of the college participated in the rally. The rally concluded with a program on Dr. Shankarraoji Chavan Janma Shatabdi Mahotsav in ITM college, Nanded. The programme chaired by Hon. Ashokraoji Chavan (Former Chief Minister of Maharashtra) and inaugurated by Hon. Vijay Wadettiwar (Opposition leader Maharashtra State Assembly).

#### **1.12 National Integrity Rally:**

Swami Ramanand Teerth Marathwada University, Nanded and National Integrated Forum of Artists and Activities (NIFAA) jointly organized National Integrity Rally on Independence Day 15<sup>th</sup> August, 2019 at 9:30 am. The Rally started from Mahatma Gandhi Statue to Mahaveer Chowk, Vazirabad Chowk, Kala Mandir, Shivaji Nagar and concluded at ITI corner, Mahatma Phule Statue. 100 and more NSS volunteers of the college were participated in the Rally.