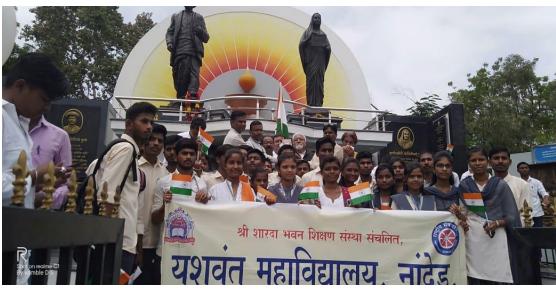

## **1.4 Participation in Jaldindi "On Birthday of Hon. Dr. Shankarraoji** Chavan":

Dr. Shankarraoji Chavan Janma Shatabdi Mahotsav Committee had organized a rally on occasion of birthday of Dr. Shankarraoji Chavan by the name of 'Jaldindi' on 14<sup>th</sup> July, 2019 from college to Annabhau Sathe Chowk to Dr. Shankarraoji Chavan Memorial. 100 and more NSS volunteers of the college participated in the rally. The rally concluded with a program on Dr. Shankarraoji Chavan Janma Shatabdi Mahotsav in ITM college, Nanded. The programme chaired by Hon. Ashokraoji Chavan (Former Chief Minister of Maharashtra) and inaugurated by Hon. Vijay Wadettiwar (Opposition leader Maharashtra State Assembly).