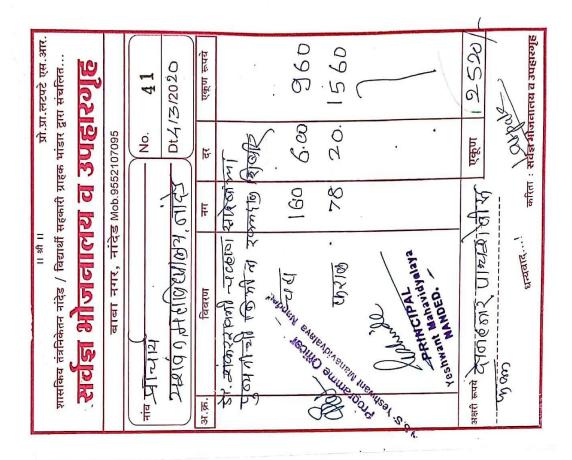

### 1.44 Blood Donation Camp on Occasion of Death Anniversary of Hon'ble Dr. Shankarraoji Chavan:

On the occasion of Birth Centenary Year and Death Anniversary of Hon. Dr. Shankarraoji Chavan (Former Home Minister of India, Former Chief Minister of Maharashtra and Founder President of Shri Sharda Bhavan Education Society's Nanded), The college NSS department organized a Blood Donation Camp on 04/03/2020 at 8:00am in Amptheatre of the college. Dr. Mayuresh Gavane and his team from Dr. Shankarrao Chavan Government Medical College and Hospital Visnupuri, Nanded came to the college for Blood Donation Camp. The programme started by the pujan of Dr. Shankarraoji Chavan's Photo by the hands of Dr. Mayuresh Gavane and Principal Dr. Ganeshchandra Shinde. Dr. Ganeshchandra Shinde said that blood donation is a great social job and NSS volunteers are expected to do so. Dr. Mayuresh Gavane is one of the aluminise of the college and guided and motivated the students that your blood donation will have to give birth to both mother and child at a time. The programme was anchored by the programme officer Dr. Harishchandra Patange and

vote of thanks expressed by Dr. B. R. Bhosle. In this Blood Donation Camp Dr. P. R. Mirkute, Head of the Department of Electronics donated blood at 50<sup>th</sup> time in his life. It is a great job for motivation and inspiration of the students. Other College staff Prof. B. Balajirao, Dr. Manoj Painjane, Dr. V. C. Thakur, Dr. Chetan Deshmukh, Mr. Madhav Dudhate, Mr. Dinanath Bicchewar and Mr. Vyanktesh Patange also donated blood on this occasion to motivate and encourage the students for the blood donation. Total 55 Blood Donors (40 boys and 15 girls) have donated blood in this Blood Donation Camp.