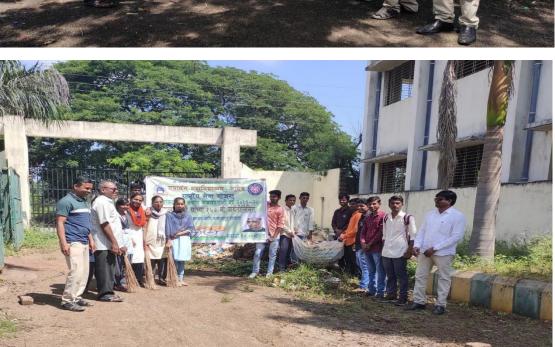

#### 1.9 Clean India Campaign Fortnight (Swachchhata Pakhwada):

Under Clean India Campaign Fortnight (Swachhta pakhwada) from 1<sup>st</sup> August, 2019 to 15<sup>th</sup> August, 2019, a programme was organized under the chairmanship of Principal Dr. Ganeshchandra Shinde and in the presence of chief guest Mr. Madhav Atkore (senior journalist, Nanded.) on 09/08/2019 at 11:30 am in E-Learning Centre of the college. Mr. Madhav Atkore said that cleanliness is a culture and a good habit which will develop our personality, so youth are requested to join in Clean India Campaign. A pledge for cleanliness has given by the principal to the students in words as given by the govt. of India.150 and more students took pledge for cleanliness under Clean India Campaign.

#### 1.11 Rally on Clean India Campaign:

College NSS department organized a rally under Clean India Campaign on 14/8/2019 from college to Annabhau Sathe Chowk and back to college campus. 50 and more NSS volunteers of the college were participated in the rally.