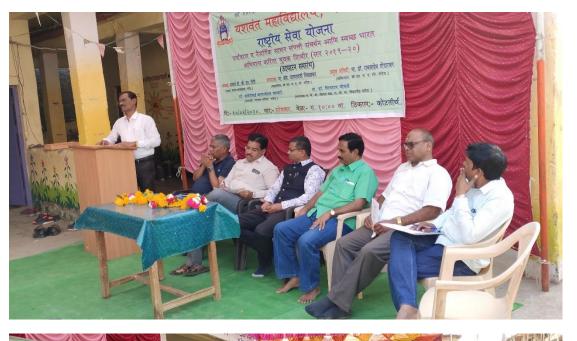

ise Group C is selected as the best group in the camp and group leader Mr. Satyam Ingole and his team felicitated by the hands of dignitaries.

Mr. Raut Shrinath and Mr. Pravin Kakde expressed their views about N.S.S Camp experience. N.S.S programme officer Dr. H. S. Patange introduced the programme and presented 7 days report of N.S.S Camp. The programme was anchored by Prof. Madhuikar Wagh and vote of thanks expressed by Dr. B. R. Bhosle. The programme started with welcome song sang by Bhagyashri Barse and Pallavi Doibale and concluded by National Anthem.

Principal

Dr. Ganeshchandra Shinde

#### **Programme Officer**

Dr. Harishchandra Patange –



Dr. Sangeeta Ghuge -

Dr. Balaji Bhosle -

# PHOTOS OF Special Camping AY 2019-20







### **10 Photos of Special Camping**







































































# Newspaper Cuttings of Special Camping AY 2019-20

#### **11 Newspaper Cuttings of Special Camping**



## नारी शक्तीचा विकास ज्या देशात होतो तो देश समृद्ध होतो - ॲड उदयराव निंबाळकर

पर्यावरण व नैसर्गिक साधन

भारत अभियाना करिता विशेष

संपत्ती संवर्धन आणि स्वच्छ

उदयरावजी निंबाळकर यांच्या

हस्ते करण्यात आले

ासाठी डॉ रावसाहेब शेंदारकर सर यांची मौजे कोटीतीर्थ याठिकाणी शिबिर विशेष उपस्थिती होती डॉ शिवराज बोकडे संचालक स्वामी रामानंद तीर्थ मराठवाडा विद्यापीठ नांदेड यांचे सुद्धा भाषण झाले नांदेड पंचायत समिती सभापती सौ कावेरी बालाजी वाघमारे कोटीतीर्थ च्या सरपंच शिबिर हा उद्देश डोळ्यासमोर सुनीता गंगाधर वाघमारे, उपसरपंच सौ ठेवून महाविद्यालयाच्या राष्ट्रीय सोमन शिवाजी वाघमारे व प्रतिष्ठित नागरिक सेवा योजना विभागाने निवासी श्री बबनराव वाधमारे