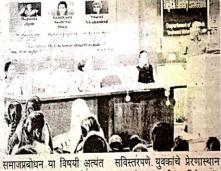

#### 'यशवंत' मध्ये जयंती साजरी

यशवत मध्य जयता साजरा नांदेड : राहरातील यरावंत महाविद्यालयाच्या राष्ट्रीय सेवा योजना विभागाच्या वतीने नुकतीच राष्ट्रमाता जिजाऊ, क्रांतिज्योती साविजीबाई फुले व स्वामी विवेकानंद यांची जयंती साजरी करण्यात आली. अध्यक्षस्थानी उपप्राचार्य डॉ. यु. एस. सावंत हे होते. यावेळी प्रा. मधुकर वाघ, डॉ. कविता सोनकांबळे व डिगांबर भोसले यांचे व्याख्यान पार पडले.

NO.

,

महाविद्यालयता राजमाता जिजाऊ, क्रांतिज्याते सावित्रीवाई फुले व स्वामी विवेकनांद यांची जयंती साजरी करण्यात आलं. या जयंतीनिमित्त तीन व्याख्यानांचे आयोजन करण्यात आलं होते. व्याख्याते म्हणून प्रा. मधुकर वाघ, प्रा. डॉ. कविता सोनकांबळे, डॉ. दिगंबर भोसले यांच्या व्याख्यानाचे आयोजन करण्यात आलं होते. कार्यक्रमाधिकारी डॉ. एच. एस. पतंगे यांनी सूत्रसंचालन केले. कार्यक्रमाधिकारी डॉ. बी. आर. भोसले यांनी आभार मानले. कार्यक्रमाधिकारी डॉ. संगीता घुगे या कार्यक्रमास उपस्थित होत्या. उपग्राचार्य डॉ. यू. एस. सावंत अध्यक्षस्थानी होते.

# यशवंत महाविद्यालयात राष्ट्रमाता जिजाऊ जयंती साजरी

#### नांदेड 🛎 प्रतिनिधी

राष्ट्रीय सेवा योजना विभाग, यशवंत महाविद्यालय यांच्या वतीने महाविद्यालयात राष्ट्रमाता जिजाऊ, क्रांतीज्योती सावित्रीबाई फुले व स्वामी करण्यात आली.

व्याख्यानाचे आयोजन करण्यात आले होते, व्याख्याते म्हणून प्रा. मधुकर व्याख्यात्यांनी त्यांना देण्यात आलेल्या आणि महात्मा फुले यांचे डॉ. दिगांबर भोसले यांनी विद्यार्थ्यांसमोर उमे केले.