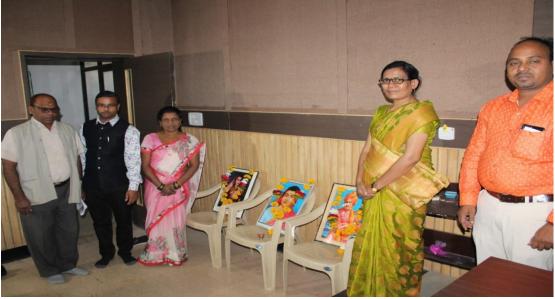

#### **1.8 Organ Donation Awareness Fortnight Celebration Programme:**

Organ Donation Awareness Fortnight (09/08/2019 to 25/08/2019) Celebration Programme was organised under the chairmanship of Principal Dr. Ganeshchandra Shinde and in the presence of chief guest Mr. Yogin Gurjan of Solapur on 9/8/2019 at 10:30 am in E-Learning Centre of the college. Mr. Yogin Gurjan said that Organ Donation is the greatest donation in the life and after the life. Blood Donation, Eye Donation are important but Organ Donation is the most important social work. Dr. Ganeshchandra Shinde addressed in his presidential speech that organ donation is the great community work and more & more youth should join in Organ Donation Campaign. Mr Madhav Atkore a senior journalist and founder president of Organ Donation Academy, Nanded was present for the programme. The programme anchored by Dr Harishchandra Patange and vote of thanks expressed by Dr. B. R. Bhosle.

#### 1.14 Rally on Organ Donation Awareness:

Organ Donation Academy Nanded and NSS department of the college jointly organized a rally on Organ Donation Awareness under Organ Donation Awareness Fortnight (09/08/2019 to 25/08/2019). The Rally started from Mahatma Phule Statue to Mahatma Gandhi Statue through Vazirabad Chowk, Kala Mandir, and Shivaji Maharaj Statue. 25 and more NSS Volunteers of the college were participated in that rally. Mr. Madhav Atkore founder president of Organ Donation Academy, Nanded and students of Nursing Medical College Nanded were present in that rally.