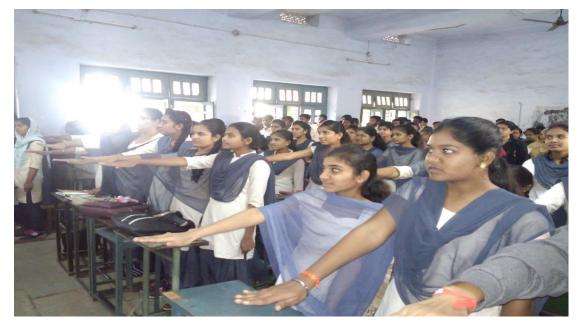

#### **1.3 Pledge for Tobacco Free Youth Campaign:**

As per the direction of the government and parent university Swami Ramanan Teerth Marathwada University, Nanded, the college NSS department has organized a programme for collective pledge for tobacco free youth campaign in the college campus on 11<sup>th</sup> July 2019 at 11:00am. The Principal Dr. Ganeshchandra Shinde has given pledge to college students for Tobacco Free Youth India in the words of "I pledge for the life that I will never touch cigarette, bidi, gutka, pan masala, hookah, or any tobacco product in my life. I will also encourage my family, friends and others around me not to do so.