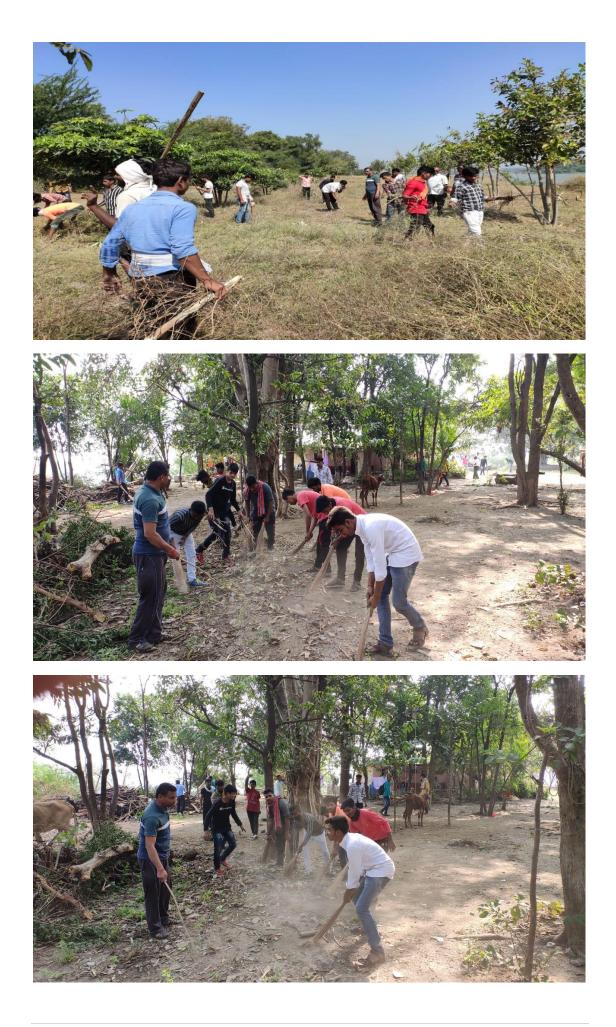

ted as the best group in the camp and group leader Mr. Satyam Ingole and his team felicitated by the hands of dignitaries.

Mr. Raut Shrinath and Mr. Pravin Kakde expressed their views about N.S.S Camp experience. N.S.S programme officer Dr. H. S. Patange introduced the programme and presented 7 days report of N.S.S Camp. The programme was anchored by Prof. Madhuikar Wagh and vote of thanks expressed by Dr. B. R. Bhosle. The programme started with welcome song sang by Bhagyashri Barse and Pallavi Doibale and concluded by National Anthem.

Principal

Dr. Ganeshchandra Shinde

#### **Programme Officer**

Dr. Harishchandra Patange –



Dr. Sangeeta Ghuge -

Dr. Balaji Bhosle -

# PHOTOS OF Special Camping AY 2019-20







### **10 Photos of Special Camping**







































































# Newspaper Cuttings of Special Camping AY 2019-20

#### **11 Newspaper Cuttings of Special Camping**



## नारी शक्तीचा विकास ज्या देशात होतो तो देश समृद्ध होतो - ॲड उदयराव निंबाळकर

पर्यावरण व नैसर्गिक साधन

भारत अभियाना करिता विशेष

संपत्ती संवर्धन आणि स्वच्छ

उदयरावजी निंबाळकर यांच्या

हस्ते करण्यात आले

ासाठी डॉ रावसाहेब शेंदारकर सर यांची मौजे कोटीतीर्थ याठिकाणी शिबिर विशेष उपस्थिती होती डॉ शिवराज बोकडे संचालक स्वामी रामानंद तीर्थ मराठवाडा विद्यापीठ नांदेड यांचे सुद्धा भाषण झाले नांदेड पंचायत समिती सभापती सौ कावेरी बालाजी वाघमारे कोटीतीर्थ च्या सरपंच शिबिर हा उद्देश डोळ्यासमोर सुनीता गंगाधर वाघमारे, उपसरपंच सौ ठेवून महाविद्यालयाच्या राष्ट्रीय सोमन शिवाजी वाघमारे व प्रतिष्ठित नागरिक सेवा योजना विभागाने निवासी श्री बबनराव वाधमारे व ग्रामस्थ उपस्थित