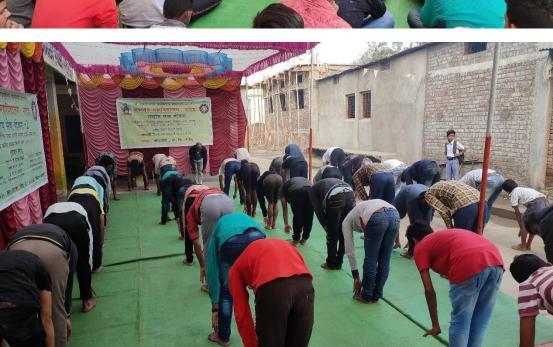

#### 1.21 Celebration of 150th Jayanti of Mahatma Gandhi:

The college NSS department has organised a program on the occasion of 150th Jayanti of Mahatma Gandhi on 2nd October 2019. This Jayanti is celebrated with labour donation activity for clean India campaign by NSS volunteers on the college campus. The principal of our college Dr Ganeshchandra Shinde and NSS programme officer Dr Harishchandra Patange, Dr Balaji Bhosle Madhukar Wagh were present on the campus.