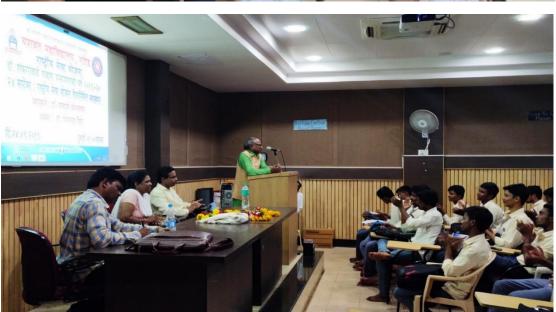

#### **1.19 National Service Scheme Day Celebration:**

On the occasion of birth centenary year 1969 of Hon'ble Mahatma Gandhi (father of nation), The govt. of India has started national Service Scheme from the year 1969. 24<sup>th</sup> September, 1969 is to be celebrated as National Service Scheme Foundation Day. This year2019-20) is 150<sup>th</sup> birth anniversary of Mahatma Gandhi and birth centenary anniversary of Hon. Dr. Shankarraoji Chavan and 50<sup>th</sup> year of National Service Scheme. The College NSS Dept. celebrated National Service Scheme Foundation Day on 24<sup>th</sup> September, 2019 by organizing a programme under the chairmanship of Principal Dr. Ganeshchandra Shinde in the presence of Chief Guest Dr. Balaji Kompalwar (Vice-principal, Peoples College Nanded). Dr. Balaji Kompalwar said that students should follow the values of Gandhiji like labour donation, service attitude and non-violence for the personality development. Dr. Ganeshchandra Shinde addressed that students of NSS should follow the Gandhian values in real life from this NSS foundation day. The programme anchored by Dr. Harishchandra Patange

and vote of thanks expressed by Dr. B. R. Bhosle. The programme started by pujan of Mahatma Gandhi's photo and concluded by national anthem.