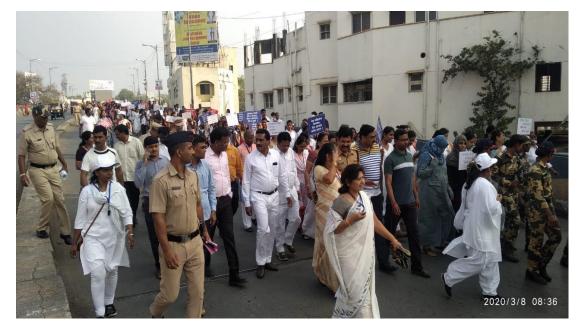

#### 1.45 Participation in Rally - Nirbhaya Walk 2020:

On the Occasion of World Women Day 8<sup>th</sup> March 2020, All Women Social Organisations and Police Superintendent and Administration, Nanded jointly organized a rally "Nirbhaya Walk 2020". The rally started from Mahatma Phule Statue and concluded at Mahatma Gandhi Statue. Hon. Vipin Itankar (District Collector), Hon. Vijaykumar Magar (SP), Mrs. Ambulgekar (Z.P President) Hon. Dr. Uadhav Bhosle (VC, SRTMU, Nanded), Dr. Shivraj Bokde (Director NSS, SRTMU, Nanded) and all women organisations and college NSS students were present in that rally. The college NSS volunteers actively participated in the rally and also presented a path natya on women safety as a representative of SRTMU, Nanded. The rally concluded with a programme under the chairmanship of Hon. Ashokraoji Chavan (Minister of Public Works Department, Maharashtra) Mrs. Mangarani Ambulgekar (ZP President), Hon. Amar Rajkur (MLC), Hon. D. P. Sawant (Former MLA), Hon. Dr. Udhav Bhosle (VC, SRTMU, Nanded), Hon. Vipin Itankar (District Collector), Hon. Vijaykumar Magar (SP), Dr. Shivraj Bokde (Director, NSS SRTMU, Nanded) were present for the programme.