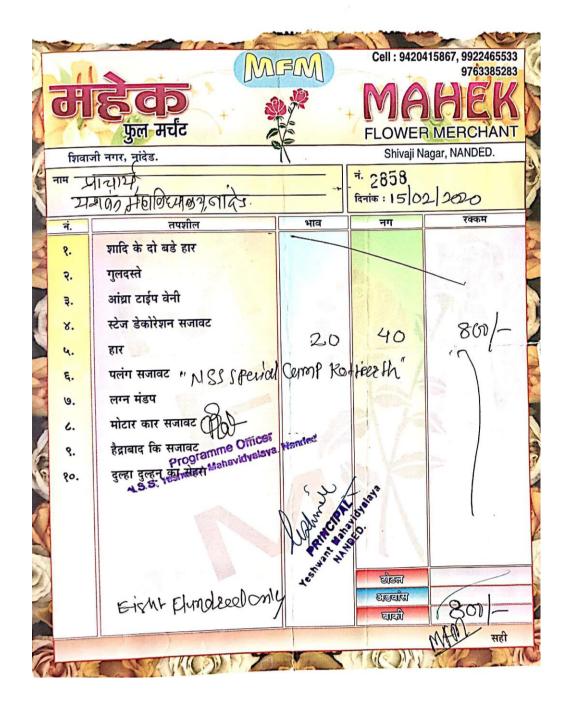

## 1.5 Organisation of Blood Donation Camp on Occasion of Birth Anniversary of Hon. Dr. Shankarraoji Chavan:

The college NSS department organized a Blood Donation Camp on the occasion of Birth Anniversary in the Birth Centenary Year 2019-20 of Hon. Dr Shankarraoji Chavan (Founder President of Shri Sharda Bhavan Education Society, Former Union Home Minister of India and Former Chief Minister of Maharashtra) on 16<sup>th</sup> July,2019 under the chairmanship of Principal Dr. Ganeshchandra Shinde. Chief guest Dr. Shivraj Bokade (Director, NSS, Swami Ramanand Teerth Marathwada University, Nanded), Dr. Akanksha Bhosle and her team of Dr Shankarrao Chavan Govt. Medical College and Hospital, Vishnupuri, Nanded were present for the inaugural function of Blood Donation Camp. Dr Shivraj Bokde guided and motivated to NSS volunteers to donate blood and join in community services. Principal Dr. Ganeshchandra Shinde addressed to the students and motivated them to join in the great social work by donating blood in this camp. Hon. Dr Raosaheb Shendarkar (Treasurer, Shri Sharda Bhavan Education Society) and Hon. Narendra Chavan (Working Committee Member, Shri Sharda Bhavan Education Society) visited to blood donation camp to motivate and felicitate to the students. As a part of motivation, college staff members Dr. P. R. Mirkute, Prof. B. Balajirao, Dr. Manoj Painjane Dr Chetan Deshmukh and Prof. Madhav Dudhate have donated the blood in the camp. 40 boys, 5 girls and 5 staff members in all 50 donors have donated blood in this camp.