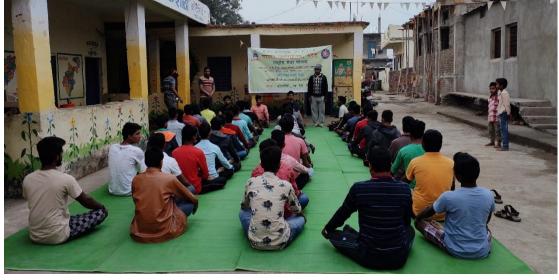

ey are felicitated by the hands of chief guest. Sunrise Group C is selected as the best group in the camp and group leader Mr. Satyam Ingole and his team felicitated by the hands of dignitaries.

Mr. Raut Shrinath and Mr. Pravin Kakde expressed their views about N.S.S Camp experience. N.S.S programme officer Dr. H. S. Patange introduced the programme and presented 7 days report of N.S.S Camp. The programme was anchored by Prof. Madhuikar Wagh and vote of thanks expressed by Dr. B. R. Bhosle. The programme started with welcome song sang by Bhagyashri Barse and Pallavi Doibale and concluded by National Anthem.

Principal

Dr. Ganeshchandra Shinde

#### **Programme Officer**

Dr. Harishchandra Patange –



Dr. Sangeeta Ghuge -

Dr. Balaji Bhosle -

# PHOTOS OF Special Camping AY 2019-20







### **10 Photos of Special Camping**







































































# Newspaper Cuttings of Special Camping AY 2019-20

#### **11 Newspaper Cuttings of Special Camping**



## नारी शक्तीचा विकास ज्या देशात होतो तो देश समृद्ध होतो - ॲड उदयराव निंबाळकर

पर्यावरण व नैसर्गिक साधन

भारत अभियाना करिता विशेष

संपत्ती संवर्धन आणि स्वच्छ

उदयरावजी निंबाळकर यांच्या

हस्ते करण्यात आले

ासाठी डॉ रावसाहेब शेंदारकर सर यांची मौजे कोटीतीर्थ याठिकाणी शिबिर विशेष उपस्थिती होती डॉ शिवराज बोकडे संचालक स्वामी रामानंद तीर्थ मराठवाडा विद्यापीठ नांदेड यांचे सुद्धा भाषण झाले नांदेड पंचायत समिती सभापती सौ कावेरी बालाजी वाघमारे कोटीतीर्थ च्या सरपंच शिबिर हा उद्देश डोळ्यासमोर सुनीता गंगाधर वाघमारे, उपसरपंच सौ ठेवून महाविद्यालयाच्या राष्ट्रीय सोमन शिवाजी वाघमारे व प्रतिष्ठित न