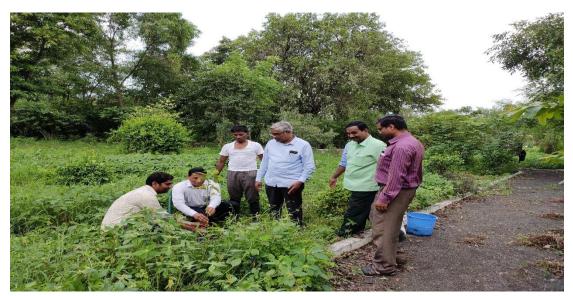

#### **1.6 Tree Plantation Activity:**

The college NSS department has undertaken the tree plantation activities on the occasion of Tree Plantation Week of Maharashtra from 1<sup>st</sup> July to 7<sup>th</sup> July, 2019. NSS volunteers were participated in tree plantation in the city under "One My Tree" Campaign on 21/07/2029 in botanical garden of the college on 05/08/2019 and in college campus and ground on 15/08/20219.