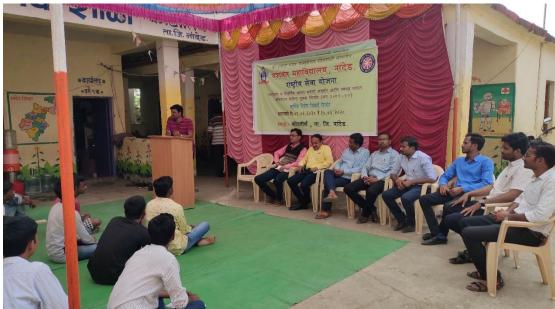

oup C is selected as the best group in the camp and group leader Mr. Satyam Ingole and his team felicitated by the hands of dignitaries.

Mr. Raut Shrinath and Mr. Pravin Kakde expressed their views about N.S.S Camp experience. N.S.S programme officer Dr. H. S. Patange introduced the programme and presented 7 days report of N.S.S Camp. The programme was anchored by Prof. Madhuikar Wagh and vote of thanks expressed by Dr. B. R. Bhosle. The programme started with welcome song sang by Bhagyashri Barse and Pallavi Doibale and concluded by National Anthem.

Principal

Dr. Ganeshchandra Shinde

#### **Programme Officer**

Dr. Harishchandra Patange –



Dr. Sangeeta Ghuge -

Dr. Balaji Bhosle -

# PHOTOS OF Special Camping AY 2019-20







### **10 Photos of Special Camping**







































































# Newspaper Cuttings of Special Camping AY 2019-20

#### **11 Newspaper Cuttings of Special Camping**



## नारी शक्तीचा विकास ज्या देशात होतो तो देश समृद्ध होतो - ॲड उदयराव निंबाळकर

पर्यावरण व नैसर्गिक साधन

भारत अभियाना करिता विशेष

संपत्ती संवर्धन आणि स्वच्छ

उदयरावजी निंबाळकर यांच्या

हस्ते करण्यात आले

ासाठी डॉ रावसाहेब शेंदारकर सर यांची मौजे कोटीतीर्थ याठिकाणी शिबिर विशेष उपस्थिती होती डॉ शिवराज बोकडे संचालक स्वामी रामानंद तीर्थ मराठवाडा विद्यापीठ नांदेड यांचे सुद्धा भाषण झाले नांदेड पंचायत समिती सभापती सौ कावेरी बालाजी वाघमारे कोटीतीर्थ च्या सरपंच शिबिर हा उद्देश डोळ्यासमोर सुनीता गंगाधर वाघमारे, उपसरपंच सौ ठेवून महाविद्यालयाच्या राष्ट्रीय सोमन शिवाजी वाघमारे व प्रतिष्ठित नागरिक सेवा योजना विभागाने निवासी श्री बबनराव वाधमारे व ग्र