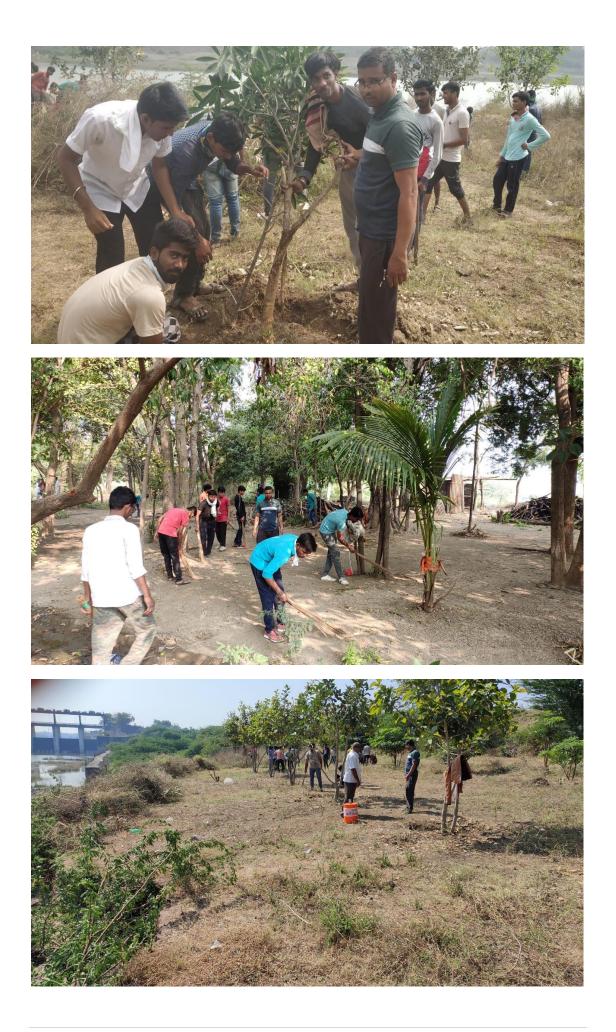

#### **1.6 Tree Plantation Activity:**

The college NSS department has undertaken the tree plantation activities on the occasion of Tree Plantation Week of Maharashtra from 1<sup>st</sup> July to 7<sup>th</sup> July, 2019. NSS volunteers were participated in tree plantation in the city under "One My Tree" Campaign on 21/07/2029 in botanical garden of the college on 05/08/2019 and in college campus and ground on 15/08/20219.

## 2 Photos of Regular Activities