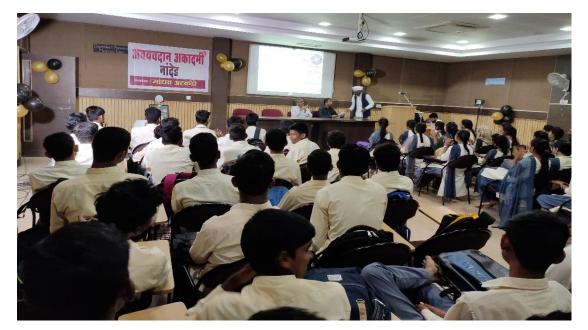

#### **1.19 National Service Scheme Day Celebration:**

On the occasion of birth centenary year 1969 of Hon'ble Mahatma Gandhi (father of nation), The govt. of India has started national Service Scheme from the year 1969. 24<sup>th</sup> September, 1969 is to be celebrated as National Service Scheme Foundation Day. This year2019-20) is 150<sup>th</sup> birth anniversary of Mahatma Gandhi and birth centenary anniversary of Hon. Dr. Shankarraoji Chavan and 50<sup>th</sup> year of National Service Scheme. The College NSS Dept. celebrated National Service Scheme Foundation Day on 24<sup>th</sup> September, 2019 by organizing a programme under the chairmanship of Principal Dr. Ganeshchandra Shinde in the presence of Chief Guest Dr. Balaji Kompalwar (Vice-principal, Peoples College Nanded). Dr. Balaji Kompalwar said that students should follow the values of Gandhiji like labour donation, service attitude and non-violence for the personality development. Dr. Ganeshchandra Shinde addressed that students of NSS should follow the Gandhian values in real life from this NSS foundation day. The programme anchored by Dr. Harishchandra Patange

and vote of thanks expressed by Dr. B. R. Bhosle. The programme started by pujan of Mahatma Gandhi's photo and concluded by national anthem.

योजना दिनानिमित्त दि. २४ सप्टेंबर रोजी आयोजित २०१९-२० जन्मशताब्दी वर्ष आहे. कार्यकमात प्रा. डॉ. बालाजी कोपलवार विद्यार्थ्यांना

महोत्सवी वर्ष आहे. डॉ कोपलवार पुढे बोलताना म्हणाले बालाजी भोसले यांनी केले. की; श्री शारदा भवन शिक्षण संस्थेचे संस्थापक अध्यक्ष

डॉ. शंकरराव चव्हाण यांच्या सहवासात राहण्याचा मार्गदर्शन करताना म्हणाले की, युवकांनी व्यक्तिमत्व 📜 मला योग आला. सामाजिक कार्यामध्ये सहभागी होण्याची विकासासाठी राष्ट्रपिता महात्मा गांधी यांच्या श्रमदान, मला प्रेरणा मिळाली. त्यांनी जलसंघारणाच्या कार्यामध्ये सेवामाव च अहिंसा या मूल्यांची जोपासना करावी. खऱ्या अर्थाने कांती केली व मलाही बामळी बंधाऱ्याच्या या आभासी युगामध्ये महात्मा गांधींचे विचार व माध्यमातून समाजासाठी कार्य करता आले, हे माझे भाष्य कार्यं विद्यार्थ्यांना उपयोगी पडतील. महात्मा गांधींच्या समजतो. कार्यक्रमाच्या अध्यक्षस्थानी महाविद्यालयाचे जन्मशताब्दीनिमित्त १९६९ मध्ये राष्ट्रीय सेवा योजनेला ् प्राचार्य डॉ. गणेशचंद्र शिंदे हे होते. या कार्यक्रमासाठी देशमरात सुरुवात जाली व २४ सप्टेंबर १९६९ हो. राष्ट्रीय सेवा योजना कार्यक्रम्पाधिक वर्ती में स्वाप्ताना सार्यक्रम दिवस राष्ट्रीय सेवा योजनेचा स्थापना दिवस म्हणून देशमार अतुरा, छा, डा, संगीता युग, प्रा. डा, बालाजी मोसले व साजरा होतो. २०१९ - २० हे वर्ष महात्मा गांधींचे ' प्रा. मधुकर वाघ उपस्थित होते. कार्यक्रमाचे सुत्रसंचलन १५० वी जयंतीवर्ष असून रोप्ट्रीय सेवा योजनेचे सुवर्ण प्रा. डॉ. हरिशचंद्र पतंगे तर आभार प्रदर्शन प्रा. डॉ.