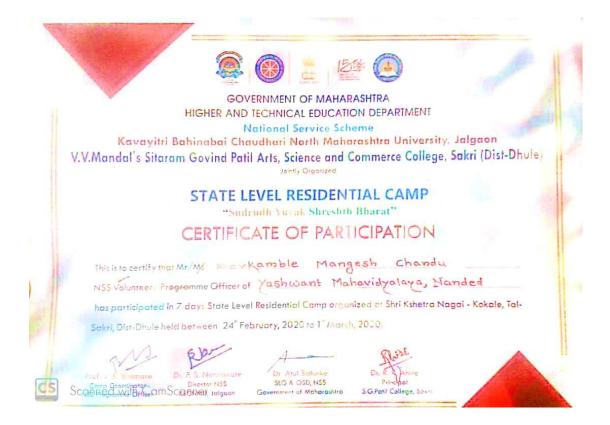

### 1.42 Participation in State Level Camp "Sudrudh Yuvak Shrestha Bharat"at Sakri, Dist. Dhule:

Higher and Technical Education Department, Govt. of Maharashtra; NSS Cell, Kavayitri Bahinabai Choudhary North Maharashtra University, Jalgaon and Sitaram Govind Patil Arts, Science and Commerce College, Sakri, Dist. Dhule jointly organized a State Level Residential Camp on Sudrudh Yuvak Shrestha Bharat at Shri Kshetra Nagai-Kokale Tq. Sakri Dist. Dhule during the period from 24/02/2020 to 01/03/2020. NSS volunteer of the college Mr. Devkamble Mangesh has actively participated in that camp as a representative of Swami Ramanand Teerth Marathwada University, Nanded.