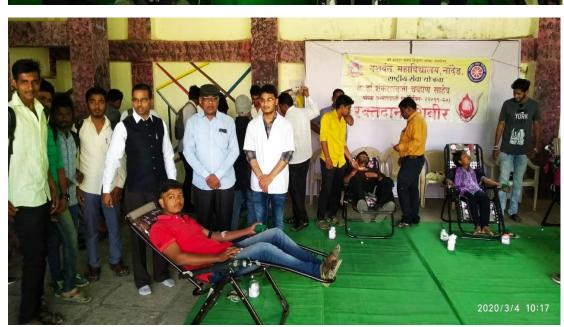

### 1.44 Blood Donation Camp on Occasion of Death Anniversary of Hon'ble Dr. Shankarraoji Chavan:

On the occasion of Birth Centenary Year and Death Anniversary of Hon. Dr. Shankarraoji Chavan (Former Home Minister of India, Former Chief Minister of Maharashtra and Founder President of Shri Sharda Bhavan Education Society's Nanded), The college NSS department organized a Blood Donation Camp on 04/03/2020 at 8:00am in Amptheatre of the college. Dr. Mayuresh Gavane and his team from Dr. Shankarrao Chavan Government Medical College and Hospital Visnupuri, Nanded came to the college for Blood Donation Camp. The programme started by the pujan of Dr. Shankarraoji Chavan's Photo by the hands of Dr. Mayuresh Gavane and Principal Dr. Ganeshchandra Shinde. Dr. Ganeshchandra Shinde said that blood donation is a great social job and NSS volunteers are expected to do so. Dr. Mayuresh Gavane is one of the aluminise of the college and guided and motivated the students that your blood donation will have to give birth to both mother and child at a time. The programme was anchored by the programme officer Dr. Harishchandra Patange and

vote of thanks expressed by Dr. B. R. Bhosle. In this Blood Donation Camp Dr. P. R. Mirkute, Head of the Department of Electronics donated blood at 50<sup>th</sup> time in his life. It is a great job for motivation and inspiration of the students. Other College staff Prof. B. Balajirao, Dr. Manoj Painjane, Dr. V. C. Thakur, Dr. Chetan Deshmukh, Mr. Madhav Dudhate, Mr. Dinanath Bicchewar and Mr. Vyanktesh Patange also donated blood on this occasion to motivate and encourage the students for the blood donation. Total 55 Blood Donors (40 boys and 15 girls) have donated blood in this Blood Donation Camp.