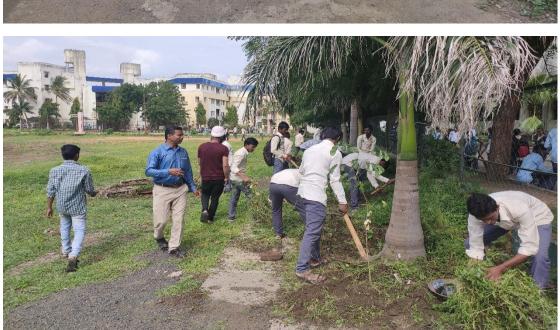

#### **1.6 Tree Plantation Activity:**

The college NSS department has undertaken the tree plantation activities on the occasion of Tree Plantation Week of Maharashtra from 1<sup>st</sup> July to 7<sup>th</sup> July, 2019. NSS volunteers were participated in tree plantation in the city under "One My Tree" Campaign on 21/07/2029 in botanical garden of the college on 05/08/2019 and in college campus and ground on 15/08/20219.