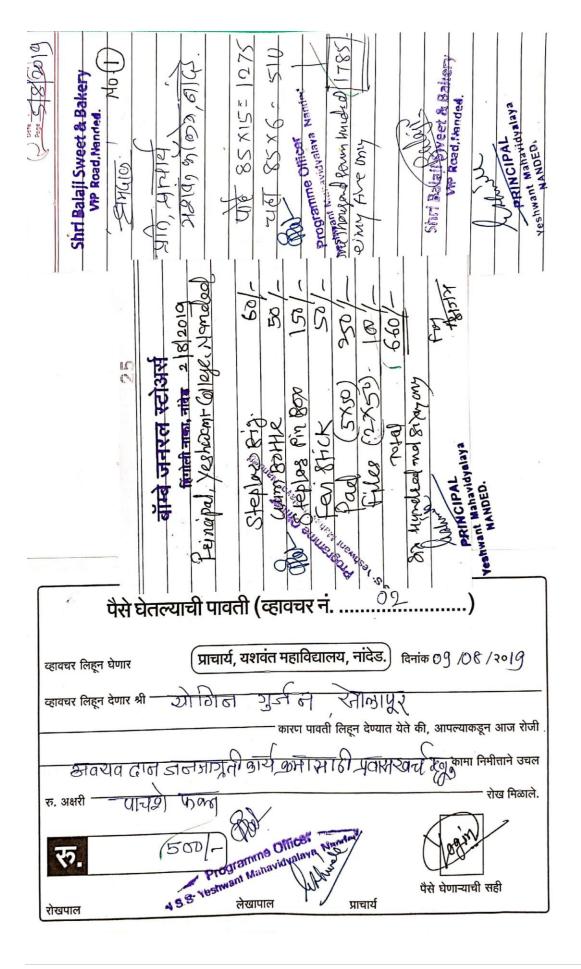

#### **1.8 Organ Donation Awareness Fortnight Celebration Programme:**

Organ Donation Awareness Fortnight (09/08/2019 to 25/08/2019) Celebration Programme was organised under the chairmanship of Principal Dr. Ganeshchandra Shinde and in the presence of chief guest Mr. Yogin Gurjan of Solapur on 9/8/2019 at 10:30 am in E-Learning Centre of the college. Mr. Yogin Gurjan said that Organ Donation is the greatest donation in the life and after the life. Blood Donation, Eye Donation are important but Organ Donation is the most important social work. Dr. Ganeshchandra Shinde addressed in his presidential speech that organ donation is the great community work and more & more youth should join in Organ Donation Campaign. Mr Madhav Atkore a senior journalist and founder president of Organ Donation Academy, Nanded was present for the programme. The programme anchored by Dr Harishchandra Patange and vote of thanks expressed by Dr. B. R. Bhosle.

#### 1.9 Clean India Campaign Fortnight (Swachchhata Pakhwada):

Under Clean India Campaign Fortnight (Swachhta pakhwada) from 1<sup>st</sup> August, 2019 to 15<sup>th</sup> August, 2019, a programme was organized under the chairmanship of Principal Dr. Ganeshchandra Shinde and in the presence of chief guest Mr. Madhav Atkore (senior journalist, Nanded.) on 09/08/2019 at 11:30 am in E-Learning Centre of the college. Mr. Madhav Atkore said that cleanliness is a culture and a good habit which will develop our personality, so youth are requested to join in Clean India Campaign. A pledge for cleanliness has given by the principal to the students in words as given by the govt. of India.150 and more students took pledge for cleanliness under Clean India Campaign.