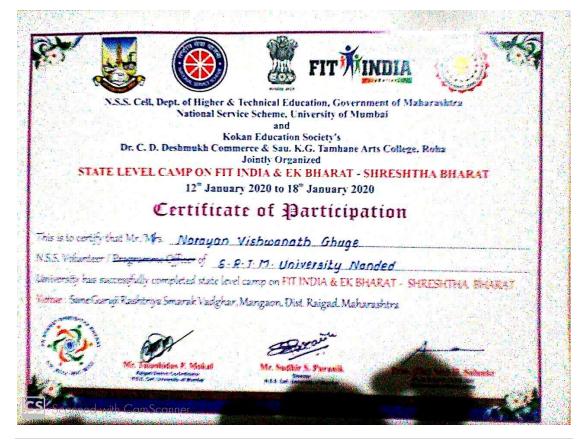

### **1.30** Participation in State Level Camp on FIT India & Ek Bharat Shreshtha Bharat at Mangaon, Dist. Raigad:

NSS Cell, Higher and Technical Education Department; Govt. of Maharashtra; NSS Unit, University of Mumbai and Dr C D Deshmukh Commerce & Sau. K G Tamhane Arts College, Roha has jointly organized a State Level Camp on FIT India and Ek Bharat Shreshtha Bharat at Sane Guruji Rashtriya Smarak Vadghar, Mangaon, Dist. Raigad during the period from 12/01/2020 to 18/01/2020. College NSS volunteer Mr. Ghuge Narayan Vishwanath of BA II has actively participated in that camp as a representative of Swami Ramanand Teerth Marathwada University, Nanded.