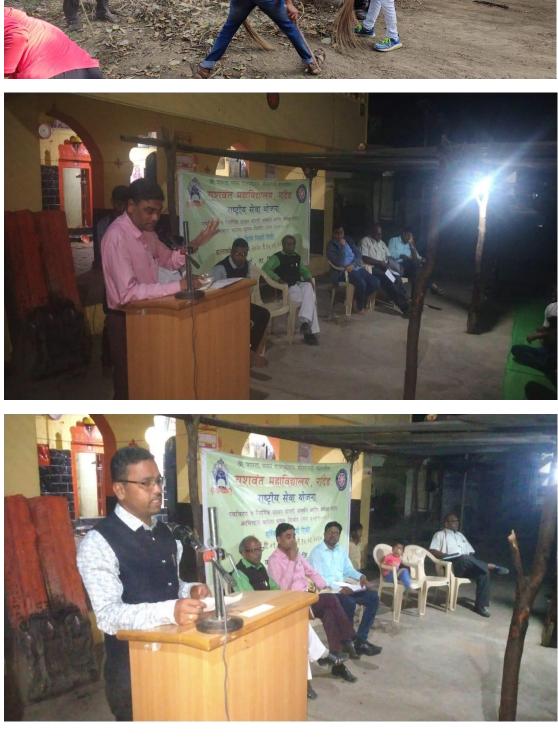

#### **1.19 National Service Scheme Day Celebration:**

On the occasion of birth centenary year 1969 of Hon'ble Mahatma Gandhi (father of nation), The govt. of India has started national Service Scheme from the year 1969. 24<sup>th</sup> September, 1969 is to be celebrated as National Service Scheme Foundation Day. This year2019-20) is 150<sup>th</sup> birth anniversary of Mahatma Gandhi and birth centenary anniversary of Hon. Dr. Shankarraoji Chavan and 50<sup>th</sup> year of National Service Scheme. The College NSS Dept. celebrated National Service Scheme Foundation Day on 24<sup>th</sup> September, 2019 by organizing a programme under the chairmanship of Principal Dr. Ganeshchandra Shinde in the presence of Chief Guest Dr. Balaji Kompalwar (Vice-principal, Peoples College Nanded). Dr. Balaji Kompalwar said that students should follow the values of Gandhiji like labour donation, service attitude and non-violence for the personality development. Dr. Ganeshchandra Shinde addressed that students of NSS should follow the Gandhian values in real life from this NSS foundation day. The programme anchored by Dr. Harishchandra Patange

and vote of thanks expressed by Dr. B. R. Bhosle. The programme started by pujan of Mahatma Gandhi's photo and concluded by national anthem.

## 2 Photos of Regular Activities