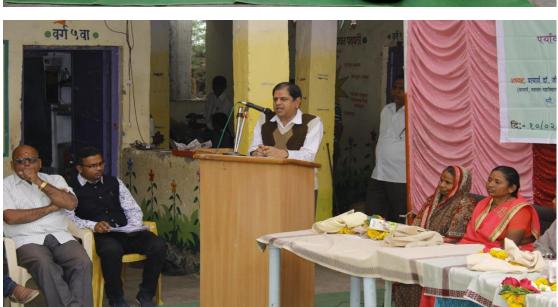

they are felicitated by the hands of chief guest. Sunrise Group C is selected as the best group in the camp and group leader Mr. Satyam Ingole and his team felicitated by the hands of dignitaries.

Mr. Raut Shrinath and Mr. Pravin Kakde expressed their views about N.S.S Camp experience. N.S.S programme officer Dr. H. S. Patange introduced the programme and presented 7 days report of N.S.S Camp. The programme was anchored by Prof. Madhuikar Wagh and vote of thanks expressed by Dr. B. R. Bhosle. The programme started with welcome song sang by Bhagyashri Barse and Pallavi Doibale and concluded by National Anthem.

Principal

Dr. Ganeshchandra Shinde

#### **Programme Officer**

Dr. Harishchandra Patange –



Dr. Sangeeta Ghuge -

Dr. Balaji Bhosle -

# PHOTOS OF Special Camping AY 2019-20







### **10 Photos of Special Camping**







































































# Newspaper Cuttings of Special Camping AY 2019-20

#### **11 Newspaper Cuttings of Special Camping**



## नारी शक्तीचा विकास ज्या देशात होतो तो देश समृद्ध होतो - ॲड उदयराव निंबाळकर

पर्यावरण व नैसर्गिक साधन

भारत अभियाना करिता विशेष

संपत्ती संवर्धन आणि स्वच्छ

उदयरावजी निंबाळकर यांच्या

हस्ते करण्यात आले

ासाठी डॉ रावसाहेब शेंदारकर सर यांची मौजे कोटीतीर्थ याठिकाणी शिबिर विशेष उपस्थिती होती डॉ शिवराज बोकडे संचालक स्वामी रामानंद तीर्थ मराठवाडा विद्यापीठ नांदेड यांचे सुद्धा भाषण झाले नांदेड पंचायत समिती सभापती सौ कावेरी बालाजी वाघमारे कोटीतीर्थ च्या सरपंच शिबिर हा उद्देश डोळ्यासमोर सुनीता गंगाधर वाघमारे, उपसरपंच सौ ठेवून महाविद्यालयाच्या राष्ट्रीय सोमन शिवाजी वाघमारे व प्रतिष्ठित