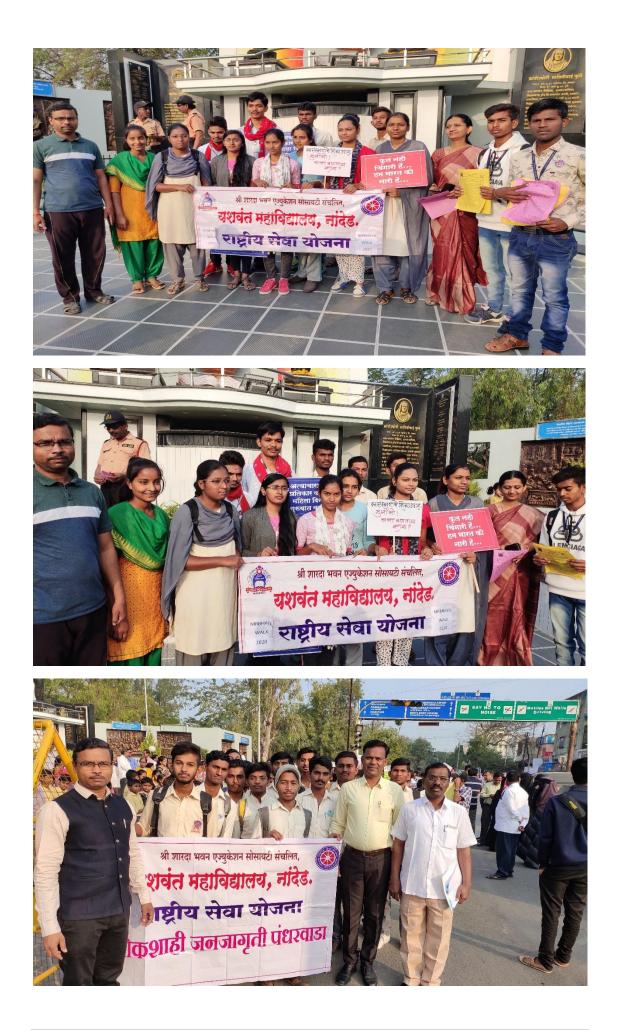

## **1.4 Participation in Jaldindi "On Birthday of Hon. Dr. Shankarraoji** Chavan":

Dr. Shankarraoji Chavan Janma Shatabdi Mahotsav Committee had organized a rally on occasion of birthday of Dr. Shankarraoji Chavan by the name of 'Jaldindi' on 14<sup>th</sup> July, 2019 from college to Annabhau Sathe Chowk to Dr. Shankarraoji Chavan Memorial. 100 and more NSS volunteers of the college participated in the rally. The rally concluded with a program on Dr. Shankarraoji Chavan Janma Shatabdi Mahotsav in ITM college, Nanded. The programme chaired by Hon. Ashokraoji Chavan (Former Chief Minister of Maharashtra) and inaugurated by Hon. Vijay Wadettiwar (Opposition leader Maharashtra State Assembly).

#### **1.12 National Integrity Rally:**

Swami Ramanand Teerth Marathwada University, Nanded and National Integrated Forum of Artists and Activities (NIFAA) jointly organized National Integrity Rally on Independence Day 15<sup>th</sup> August, 2019 at 9:30 am. The Rally started from Mahatma Gandhi Statue to Mahaveer Chowk, Vazirabad Chowk, Kala Mandir, Shivaji Nagar and concluded at ITI corner, Mahatma Phule Statue. 100 and more NSS volunteers of the college were participated in the Rally.