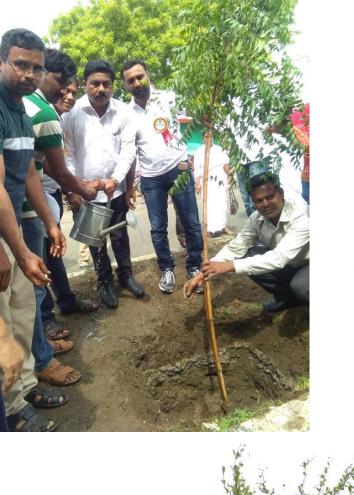

#### **1.6 Tree Plantation Activity:**

The college NSS department has undertaken the tree plantation activities on the occasion of Tree Plantation Week of Maharashtra from 1<sup>st</sup> July to 7<sup>th</sup> July, 2019. NSS volunteers were participated in tree plantation in the city under "One My Tree" Campaign on 21/07/2029 in botanical garden of the college on 05/08/2019 and in college campus and ground on 15/08/20219.