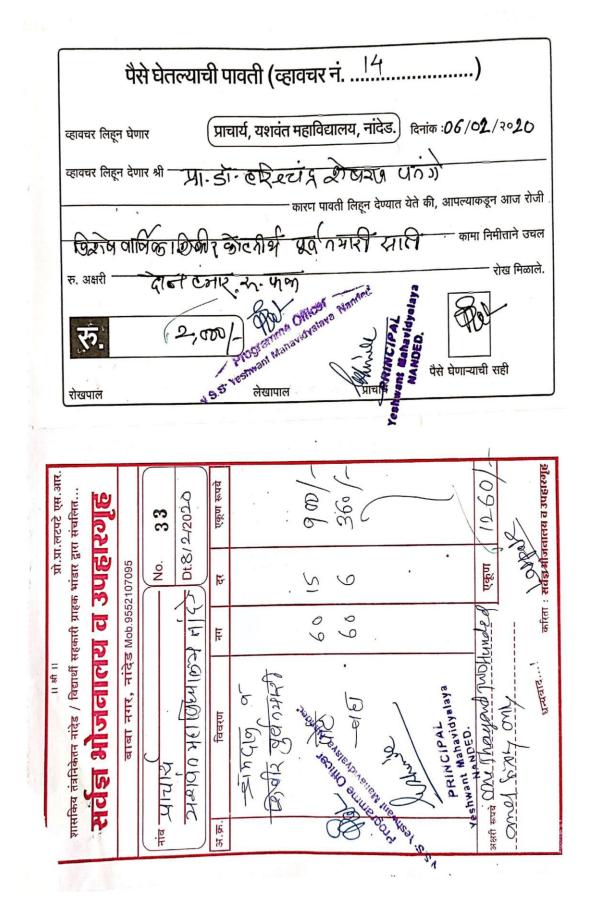

## 1.39 Participation in The State Level Shram Sanskar Shibir at Bhagdi Tq. Lakandur Dist. Bhandara:

NSS Cell, Higher and Technical Dept, Govt. of Maharashtra, Rashtrasant Tukadoji Maharaj Nagpur University, Nagpur and Yashwantrao Chavan Arts, Commerce and Science Mahavidyalaya, Lakhandur Dist. Bhandara jointly organized a State Level Camp Shram Sanskar Shibir under Ek Bharat Shreshtha Bharat at Bhagdi Tq. Lakandur Dist. Bhandara during the period from 02/02/2020 to 08/02/2020. NSS volunteer of the college Mr. Puri Gurunath Vishnu of B. Com. III year has actively participated in that camp as a representative of Swami Ramanand Teerth Marathwada University, Nanded.