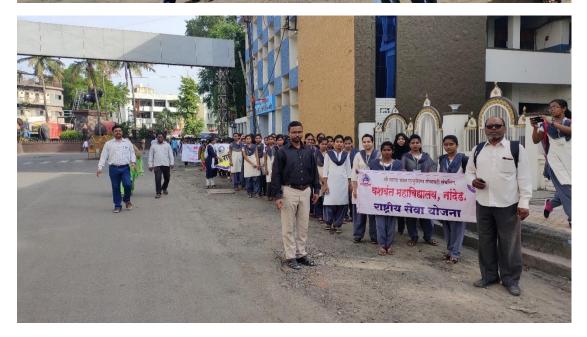

## **1.4 Participation in Jaldindi "On Birthday of Hon. Dr. Shankarraoji** Chavan":

Dr. Shankarraoji Chavan Janma Shatabdi Mahotsav Committee had organized a rally on occasion of birthday of Dr. Shankarraoji Chavan by the name of 'Jaldindi' on 14<sup>th</sup> July, 2019 from college to Annabhau Sathe Chowk to Dr. Shankarraoji Chavan Memorial. 100 and more NSS volunteers of the college participated in the rally. The rally concluded with a program on Dr. Shankarraoji Chavan Janma Shatabdi Mahotsav in ITM college, Nanded. The programme chaired by Hon. Ashokraoji Chavan (Former Chief Minister of Maharashtra) and inaugurated by Hon. Vijay Wadettiwar (Opposition leader Maharashtra State Assembly).

#### **1.12 National Integrity Rally:**

Swami Ramanand Teerth Marathwada University, Nanded and National Integrated Forum of Artists and Activities (NIFAA) jointly organized National Integrity Rally on Independence Day 15<sup>th</sup> August, 2019 at 9:30 am. The Rally started from Mahatma Gandhi Statue to Mahaveer Chowk, Vazirabad Chowk, Kala Mandir, Shivaji Nagar and concluded at ITI corner, Mahatma Phule Statue. 100 and more NSS volunteers of the college were participated in the Rally.