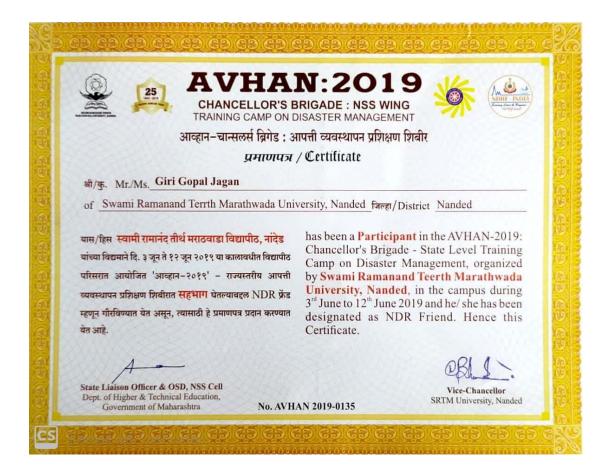

### 1.1 Participation in District Level Selection Programme for AVHAN-2019 at Nanded:

The District Level Selection Programme for AVHAN:2019 (Chancellor's Brigade: A State Level Training Camp on Disaster Management) was organized at Science College Nanded on 24/05/2020. Four NSS volunteers of the college were participitated in that selection programme and among these two volunteers Mr. Vangalu Sachhidanand of B.A. II year and Mr. Giri Gopal of B.A. II year have been selected to participate in AVHAN:2019 Chancellor's Brigade: A State Level Training Camp On Disaster Management to be organized at Swami Ramanand Teerth Marathwada University, Nanded during the period from 3<sup>rd</sup> June 2019 to 12<sup>th</sup> June 2019.

## 1.2 Participation in AVHAN:2019 Chancellor's Brigade: A State Level Training Camp on Disaster Management at SRTMU, Nanded:

AVHAN:2019 Chancellor's Brigade: A State Level Training Camp on Disaster Management was organized by Swami Ramanand Teerth Marathwada University, Nanded during the period from 3<sup>rd</sup> June 2019 to 12<sup>th</sup> June 2019. Two NSS volunteers of the college Mr. Vangalu Sachhidanand of B.A. II year and Mr. Gopal Giri of B.A. II year actively participated in the state level training camp on disaster management.