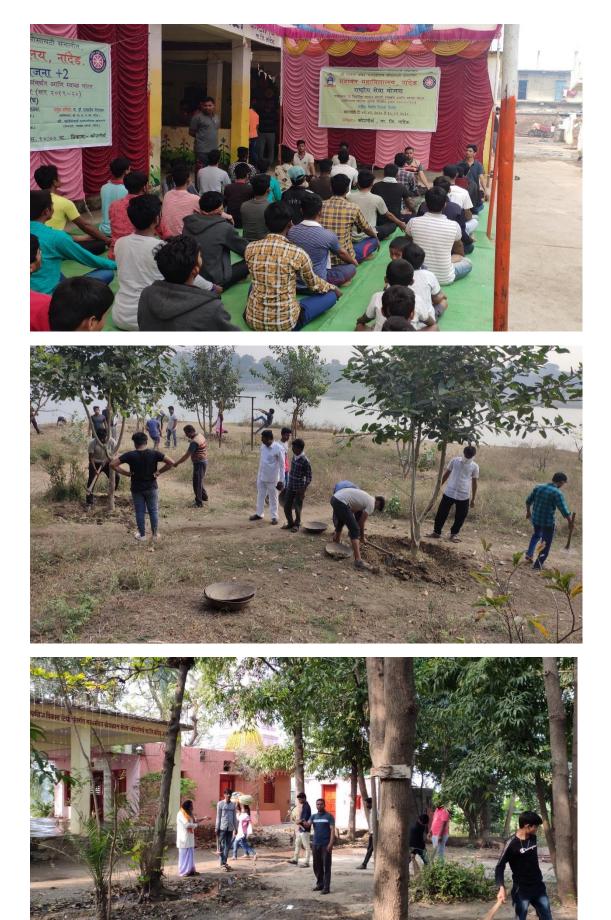

#### **1.6 Tree Plantation Activity:**

The college NSS department has undertaken the tree plantation activities on the occasion of Tree Plantation Week of Maharashtra from 1<sup>st</sup> July to 7<sup>th</sup> July, 2019. NSS volunteers were participated in tree plantation in the city under "One My Tree" Campaign on 21/07/2029 in botanical garden of the college on 05/08/2019 and in college campus and ground on 15/08/20219.

## 2 Photos of Regular Activities