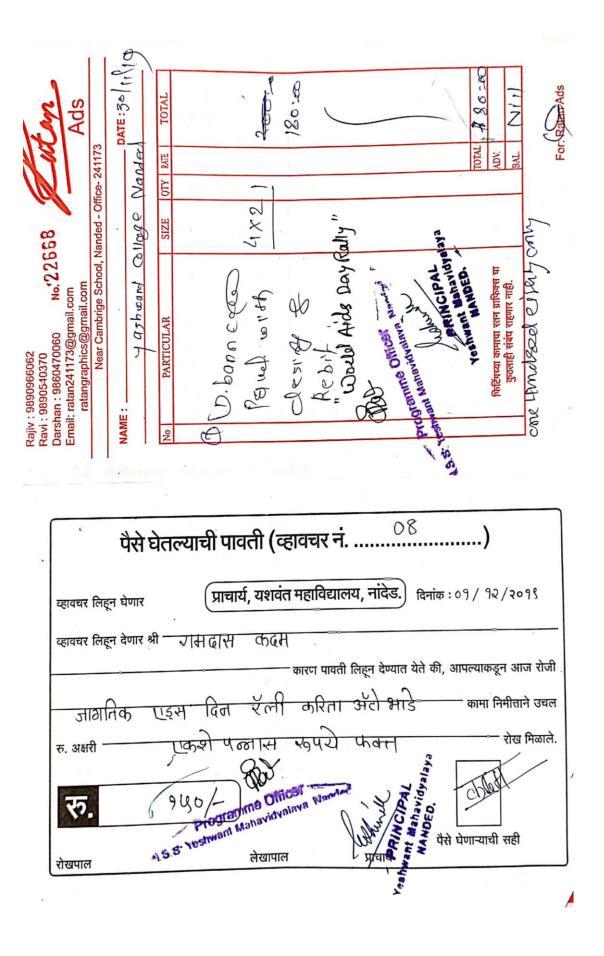

#### **1.10 International Youth Day Rally:**

District AIDS Prevention and Control Unit, Medical College Campus, Nanded has organized a rally on International Youth Day 12/08/2019 at 7:30 am. The rally started from Shri Guru Gobind Singh Memorial Hospital, Nanded to Gandhi Chowk, Mahaveer Chowk, Vazirabad Chowk, Mutha Chowk, Shivaji Maharaj Chowk and concluded back to Shri Guru Gobind Singh Memorial Hospital, Nanded. 100 and more NSS volunteers of the college were participated in the said rally. The rally concluded with a Programme of Pledge on AIDS Awareness in Shri Guru Gobind Singh Memorial Hospital, Nanded.

#### **1.24 World AIDS Day Rally:**

Civil Surgeon Office, General Hospital Nanded and Swami Ramanand Teerth Marathwada University, Nanded jointly organized a rally on the occasion of World AIDS Day on 1<sup>st</sup> December,2019 at 7:30am. The rally started from District General Hospital Nanded to Mahatma Gandhi Statue, Mahavir Chowk, Vazirabad Chowk, Shivaji Maharaj Statue and back to General Hospital Nanded. The rally concluded at District General Hospital Nanded with a programme of pledge on AIDS Awareness among the students.