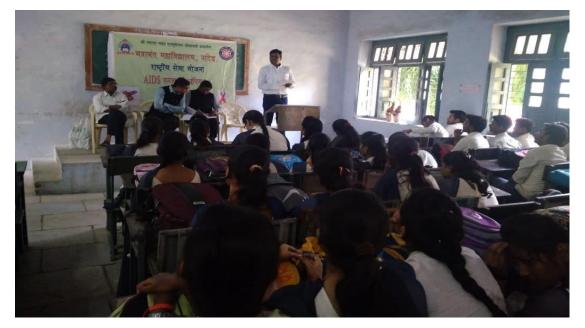

#### **1.24 World AIDS Day Rally:**

Civil Surgeon Office, General Hospital Nanded and Swami Ramanand Teerth Marathwada University, Nanded jointly organized a rally on the occasion of World AIDS Day on 1<sup>st</sup> December,2019 at 7:30am. The rally started from District General Hospital Nanded to Mahatma Gandhi Statue, Mahavir Chowk, Vazirabad Chowk, Shivaji Maharaj Statue and back to General Hospital Nanded. The rally concluded at District General Hospital Nanded with a programme of pledge on AIDS Awareness among the students.

#### **1.26 AIDS Awareness Programme:**

Under the AIDS Awareness Campaign, the college NSS department organized AIDS Awareness Programme on 20/12/2019 at 11:00am in hall no. 5. Govt. AIDS Awareness Counsellor Mr. Madhav Sugaonkar and his staff member Mr. Madhav Allapure (lab attendant) were present for the programme. An oath has given to the college students of AIDS Awareness by Mr. Madhav Sugaonkar and conducted HIV test of 50 students in the college.