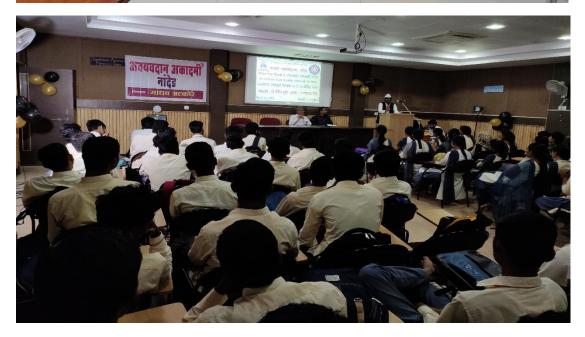

#### **1.19 National Service Scheme Day Celebration:**

On the occasion of birth centenary year 1969 of Hon'ble Mahatma Gandhi (father of nation), The govt. of India has started national Service Scheme from the year 1969. 24<sup>th</sup> September, 1969 is to be celebrated as National Service Scheme Foundation Day. This year2019-20) is 150<sup>th</sup> birth anniversary of Mahatma Gandhi and birth centenary anniversary of Hon. Dr. Shankarraoji Chavan and 50<sup>th</sup> year of National Service Scheme. The College NSS Dept. celebrated National Service Scheme Foundation Day on 24<sup>th</sup> September, 2019 by organizing a programme under the chairmanship of Principal Dr. Ganeshchandra Shinde in the presence of Chief Guest Dr. Balaji Kompalwar (Vice-principal, Peoples College Nanded). Dr. Balaji Kompalwar said that students should follow the values of Gandhiji like labour donation, service attitude and non-violence for the personality development. Dr. Ganeshchandra Shinde addressed that students of NSS should follow the Gandhian values in real life from this NSS foundation day. The programme anchored by Dr. Harishchandra Patange

and vote of thanks expressed by Dr. B. R. Bhosle. The programme started by pujan of Mahatma Gandhi's photo and concluded by national anthem.

योजना दिनानिमित्त दि. २४ सप्टेंबर रोजी आयोजित २०१९-२० जन्मशताब्दी वर्ष आहे. कार्यकमात प्रा. डॉ. बालाजी कोपलवार विद्यार्थ्यांना

महोत्सवी वर्ष आहे. डॉ कोपलवार पुढे बोलताना म्हणाले बालाजी भोसले यांनी केले. की; श्री शारदा भवन शिक्षण संस्थेचे संस्थापक अध्यक्ष

डॉ. शंकरराव चव्हाण यांच्या सहवासात राहण्याचा मार्गदर्शन करताना म्हणाले की, युवकांनी व्यक्तिमत्व 📜 मला योग आला. सामाजिक कार्यामध्ये सहभागी होण्याची विकासासाठी राष्ट्रपिता महात्मा गांधी यांच्या श्रमदान, मला प्रेरणा मिळाली. त्यांनी जलसंघारणाच्या कार्यामध्ये सेवामाव च अहिंसा या मूल्यांची जोपासना करावी. खऱ्या अर्थाने कांती केली व मलाही बामळी बंधाऱ्याच्या या आभासी युगामध्ये महात्मा गांधींचे विचार व माध्यमातून समाजासाठी कार्य करता आले, हे माझे भाष्य कार्यं विद्यार्थ्यांना उपयोगी पडतील. महात्मा गांधींच्या समजतो. कार्यक्रमाच्या अध्यक्षस्थानी महाविद्यालयाचे जन्मशताब्दीनिमित्त १९६९ मध्ये राष्ट्रीय सेवा योजनेला ् प्राचार्य डॉ. गणेशचंद्र शिंदे हे होते. या कार्यक्रमासाठी देशमरात सुरुवात जाली व २४ सप्टेंबर १९६९ हो. राष्ट्रीय सेवा योजना कार्यक्रम्पाधिक वर्ती में स्वाप्ताना सार्यक्रम दिवस राष्ट्रीय सेवा योजनेचा स्थापना दिवस म्हणून देशमार अतुरा, छा, डा, संगीता युग, प्रा. डा, बालाजी मोसले व साजरा होतो. २०१९ - २० हे वर्ष महात्मा गांधींचे ' प्रा. मधुकर वाघ उपस्थित होते. कार्यक्रमाचे सुत्रसंचलन १५० वी जयंतीवर्ष असून रोप्ट्रीय सेवा योजनेचे सुवर्ण प्रा. डॉ. हरिशचंद्र पतंगे तर आभार प्रदर्शन प्रा. डॉ.