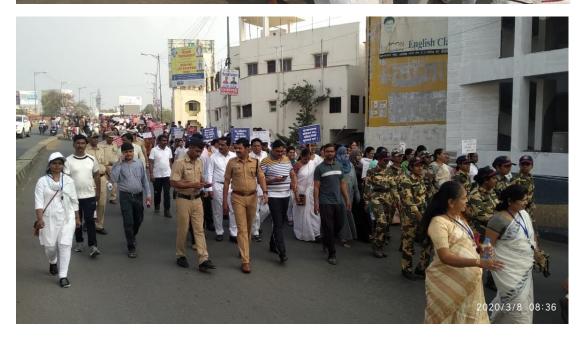

#### 1.45 Participation in Rally - Nirbhaya Walk 2020:

On the Occasion of World Women Day 8<sup>th</sup> March 2020, All Women Social Organisations and Police Superintendent and Administration, Nanded jointly organized a rally "Nirbhaya Walk 2020". The rally started from Mahatma Phule Statue and concluded at Mahatma Gandhi Statue. Hon. Vipin Itankar (District Collector), Hon. Vijaykumar Magar (SP), Mrs. Ambulgekar (Z.P President) Hon. Dr. Uadhav Bhosle (VC, SRTMU, Nanded), Dr. Shivraj Bokde (Director NSS, SRTMU, Nanded) and all women organisations and college NSS students were present in that rally. The college NSS volunteers actively participated in the rally and also presented a path natya on women safety as a representative of SRTMU, Nanded. The rally concluded with a programme under the chairmanship of Hon. Ashokraoji Chavan (Minister of Public Works Department, Maharashtra) Mrs. Mangarani Ambulgekar (ZP President), Hon. Amar Rajkur (MLC), Hon. D. P. Sawant (Former MLA), Hon. Dr. Udhav Bhosle (VC, SRTMU, Nanded), Hon. Vipin Itankar (District Collector), Hon. Vijaykumar Magar (SP), Dr. Shivraj Bokde (Director, NSS SRTMU, Nanded) were present for the programme.