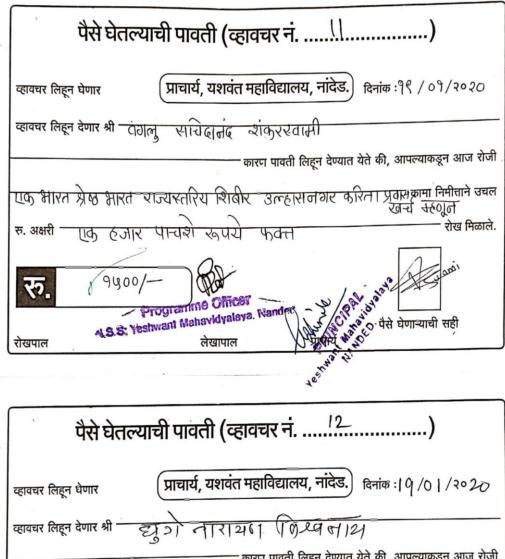

### **1.29** Participation in State Level Camp on Ek Bharat Shreshtha Bharat At Ulhasnagar:

NSS Cell, Higher and Technical Education Department; Govt. of Maharashtra; NSS Unit, University of Mumbai and S.S.T. College of Arts and Commerce, Ulhasnagar has jointly organized a State Level Residential Camp Under Ek Bharat Shreshtha Bharat at Mhaskal Village, Titwala, Tq. Kalyan Dist. Thane during the period from 12/01/2020 to 18/01/2020. College NSS volunteer Mr. Vangalu Sachhidanand Shankarswami of BA II has actively participated in that camp as a representative of Swami Ramanand Teerth Marathwada University, Nanded.