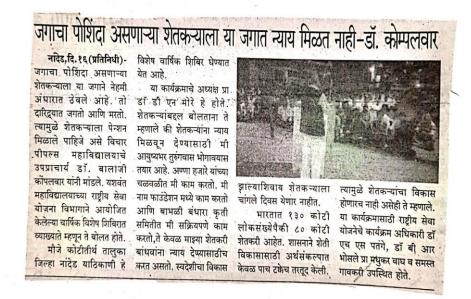

योजना दिनानिमित्त दि. २४ सप्टेंबर रोजी आयोजित २०१९-२० जन्मशताब्दी वर्ष आहे. कार्यकमात प्रा. डॉ. बालाजी कोपलवार विद्यार्थ्यांना

महोत्सवी वर्ष आहे. डॉ कोपलवार पुढे बोलताना म्हणाले बालाजी भोसले यांनी केले. की; श्री शारदा भवन शिक्षण संस्थेचे संस्थापक अध्यक्ष

डॉ. शंकरराव चव्हाण यांच्या सहवासात राहण्याचा मार्गदर्शन करताना म्हणाले की, युवकांनी व्यक्तिमत्व 📜 मला योग आला. सामाजिक कार्यामध्ये सहभागी होण्याची विकासासाठी राष्ट्रपिता महात्मा गांधी यांच्या श्रमदान, मला प्रेरणा मिळाली. त्यांनी जलसंघारणाच्या कार्यामध्ये सेवामाव च अहिंसा या मूल्यांची जोपासना करावी. खऱ्या अर्थाने कांती केली व मलाही बामळी बंधाऱ्याच्या या आभासी युगामध्ये महात्मा गांधींचे विचार व माध्यमातून समाजासाठी कार्य करता आले, हे माझे भाष्य कार्यं विद्यार्थ्यांना उपयोगी पडतील. महात्मा गांधींच्या समजतो. कार्यक्रमाच्या अध्यक्षस्थानी महाविद्यालयाचे जन्मशताब्दीनिमित्त १९६९ मध्ये राष्ट्रीय सेवा योजनेला ् प्राचार्य डॉ. गणेशचंद्र शिंदे हे होते. या कार्यक्रमासाठी देशमरात सुरुवात जाली व २४ सप्टेंबर १९६९ हो. राष्ट्रीय सेवा योजना कार्यक्रम्पाधिक वर्ती में स्वाप्ताना सार्यक्रम दिवस राष्ट्रीय सेवा योजनेचा स्थापना दिवस म्हणून देशमार अतुरा, छा, डा, संगीता युग, प्रा. डा, बालाजी मोसले व साजरा होतो. २०१९ - २० हे वर्ष महात्मा गांधींचे ' प्रा. मधुकर वाघ उपस्थित होते. कार्यक्रमाचे सुत्रसंचलन १५० वी जयंतीवर्ष असून रोप्ट्रीय सेवा योजनेचे सुवर्ण प्रा. डॉ. हरिशचंद्र पतंगे तर आभार प्रदर्शन प्रा. डॉ.

प्रतिनिधी/ २७ सप्टेंबर

नांदेड : यशवंत महाविद्यालयात राष्ट्रीय सेवा योजना दिनानिमित्त २४ सप्टेंबर रोजी आयोजित कार्यक्रमात विद्यार्थ्यांना मार्गदर्शन करताना म्हणाले की, युवकांनी व्यक्तीमत्व विकासासाठी राष्ट्रपिता महात्मा गांधी या मूल्यांची जोपासना करावी. या विचार व कार्य विद्यार्थ्यांना उपयोगी. पडतील, असे मत व्यक्त केले.

महात्मा गांधींच्या जन्मशताब्दीनिमित्तं १९६९ मध्ये राष्ट्रीय सेवा योजनेला देशभरात सुरुवात झाली व २४ सप्टेंबर, १९६९

.स्थापना दिवस म्हणून देशभर साजरा होतो. २०१९-२० हे वर्ष महात्मा गांधीचे १५० वी जयंतीवर्ष असून राष्ट्रीय सेवा योजनेचे सुवर्ण महोत्सवी प्रा.डॉ. बालाजी कोंपलवार वर्ष आहे. डॉ.कोंपलवार पुढे बोलताना म्हणाले की, श्री शारदा भवन शिक्षण संस्थेचे संस्थापक अध्यक्ष व भारताचे माजी गृहमंत्री यांच्या श्रमदान, सेवामाव व अहिंसा डॉ.शंकरराव चव्हाण यांचे २०१९-२० जन्मशताब्दी वर्ष आहे. डॉ. आभासी युगामध्ये महात्मा गांधींचे शंकरराव चव्हाण यांच्या सहवासात राहण्याचा मला योग आल्याचे ते म्हणाले. कार्यक्रमाच्या अध्यक्षस्थानी महाविद्यालयाचे प्राचार्य डॉ.गणेशचंद्र शिंदे हे होते. कार्यक्रमाधिकारी प्रा.डॉ. हरिशचंद्र पतंगे, प्रा. डॉ. संगीता धुगे, प्रा.डॉ. बालाजी भोसले हा दिवस राष्ट्रीय सेवा योजनेचा व प्रा. मधुकरं वाघ उंपस्थित होते.