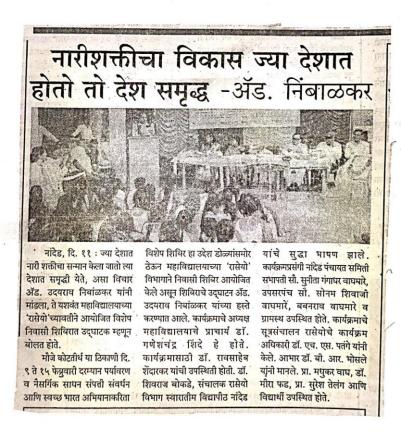

योजना दिनानिमित्त दि. २४ सप्टेंबर रोजी आयोजित २०१९-२० जन्मशताब्दी वर्ष आहे. कार्यकमात प्रा. डॉ. बालाजी कोपलवार विद्यार्थ्यांना

महोत्सवी वर्ष आहे. डॉ कोपलवार पुढे बोलताना म्हणाले बालाजी भोसले यांनी केले. की; श्री शारदा भवन शिक्षण संस्थेचे संस्थापक अध्यक्ष

डॉ. शंकरराव चव्हाण यांच्या सहवासात राहण्याचा मार्गदर्शन करताना म्हणाले की, युवकांनी व्यक्तिमत्व 📜 मला योग आला. सामाजिक कार्यामध्ये सहभागी होण्याची विकासासाठी राष्ट्रपिता महात्मा गांधी यांच्या श्रमदान, मला प्रेरणा मिळाली. त्यांनी जलसंघारणाच्या कार्यामध्ये सेवामाव च अहिंसा या मूल्यांची जोपासना करावी. खऱ्या अर्थाने कांती केली व मलाही बामळी बंधाऱ्याच्या या आभासी युगामध्ये महात्मा गांधींचे विचार व माध्यमातून समाजासाठी कार्य करता आले, हे माझे भाष्य कार्यं विद्यार्थ्यांना उपयोगी पडतील. महात्मा गांधींच्या समजतो. कार्यक्रमाच्या अध्यक्षस्थानी महाविद्यालयाचे जन्मशताब्दीनिमित्त १९६९ मध्ये राष्ट्रीय सेवा योजनेला ् प्राचार्य डॉ. गणेशचंद्र शिंदे हे होते. या कार्यक्रमासाठी देशमरात सुरुवात जाली व २४ सप्टेंबर १९६९ हो. राष्ट्रीय सेवा योजना कार्यक्रम्पाधिक वर्ती में स्वाप्ताना सार्यक्रम दिवस राष्ट्रीय सेवा योजनेचा स्थापना दिवस म्हणून देशमार अतुरा, छा, डा, संगीता युग, प्रा. डा, बालाजी मोसले व साजरा होतो. २०१९ - २० हे वर्ष महात्मा गांधींचे ' प्रा. मधुकर वाघ उपस्थित होते. कार्यक्रमाचे सुत्रसंचलन १५० वी जयंतीवर्ष असून रोप्ट्रीय सेवा योजनेचे सुवर्ण प्रा. डॉ. हरिशचंद्र पतंगे तर आभार प्रदर्शन प्रा. डॉ.

प्रतिनिधी/ २७ सप्टेंबर

नांदेड : यशवंत महाविद्यालयात राष्ट्रीय सेवा योजना दिनानिमित्त २४ सप्टेंबर रोजी आयोजित कार्यक्रमात विद्यार्थ्यांना मार्गदर्शन करताना म्हणाले की, युवकांनी व्यक्तीमत्व विकासासाठी राष्ट्रपिता महात्मा गांधी या मूल्यांची जोपासना करावी. या विचार व कार्य विद्यार्थ्यांना उपयोगी. पडतील, असे मत व्यक्त केले.

महात्मा गांधींच्या जन्मशताब्दीनिमित्तं १९६९ मध्ये राष्ट्रीय सेवा योजनेला देशभरात सुरुवात झाली व २४ सप्टेंबर, १९६९

.स्थापना दिवस म्हणून देशभर साजरा होतो. २०१९-२० हे वर्ष महात्मा गांधीचे १५० वी जयंतीवर्ष असून राष्ट्रीय सेवा योजनेचे सुवर्ण महोत्सवी प्रा.डॉ. बालाजी कोंपलवार वर्ष आहे. डॉ.कोंपलवार पुढे बोलताना म्हणाले की, श्री शारदा भवन शिक्षण संस्थेचे संस्थापक अध्यक्ष व भारताचे माजी गृहमंत्री यांच्या श्रमदान, सेवामाव व अहिंसा डॉ.शंकरराव चव्हाण यांचे २०१९-२० जन्मशताब्दी वर्ष आहे. डॉ. आभासी युगामध्ये महात्मा गांधींचे शंकरराव चव्हाण यांच्या सहवासात राहण्याचा मला योग आल्याचे ते म्हणाले. कार्यक्रमाच्या अध्यक्षस्थानी महाविद्यालयाचे प्राचार्य डॉ.गणेशचंद्र शिंदे हे होते. कार्यक्रमाधिकारी प्रा.डॉ. हरिशचंद्र पतंगे, प्रा. डॉ. संगीता धुगे, प्रा.डॉ. बालाजी भोसले हा दिवस राष्ट्रीय सेवा योजनेचा व प्रा. मधुकरं वाघ उंपस्थित होते.