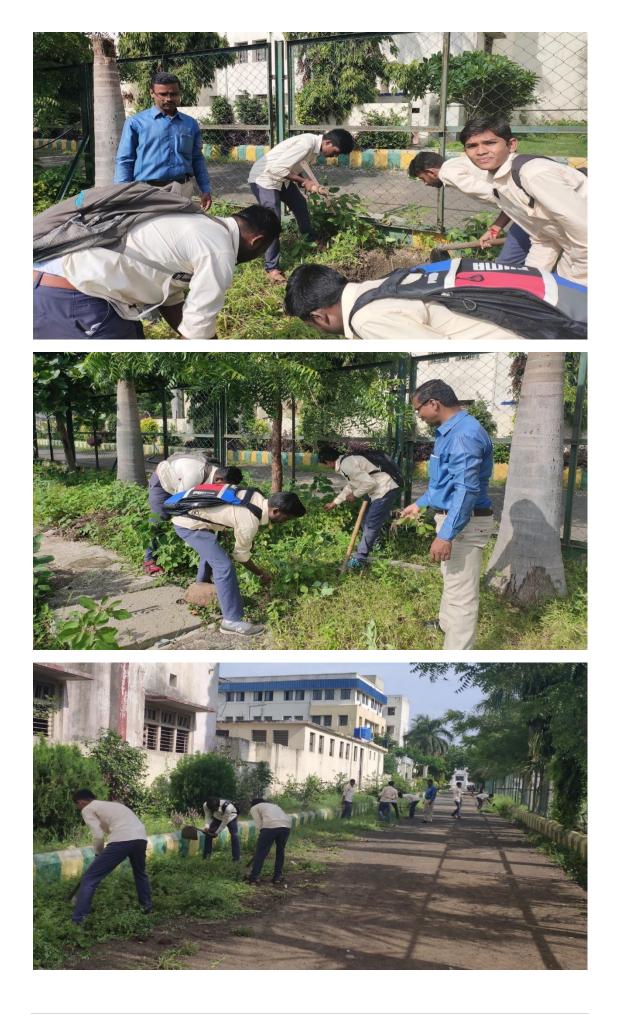

#### **1.6 Tree Plantation Activity:**

The college NSS department has undertaken the tree plantation activities on the occasion of Tree Plantation Week of Maharashtra from 1<sup>st</sup> July to 7<sup>th</sup> July, 2019. NSS volunteers were participated in tree plantation in the city under "One My Tree" Campaign on 21/07/2029 in botanical garden of the college on 05/08/2019 and in college campus and ground on 15/08/20219.

#### 1.21 Celebration of 150th Jayanti of Mahatma Gandhi:

The college NSS department has organised a program on the occasion of 150th Jayanti of Mahatma Gandhi on 2nd October 2019. This Jayanti is celebrated with labour donation activity for clean India campaign by NSS volunteers on the college campus. The principal of our college Dr Ganeshchandra Shinde and NSS programme officer Dr Harishchandra Patange, Dr Balaji Bhosle Madhukar Wagh were present on the campus.