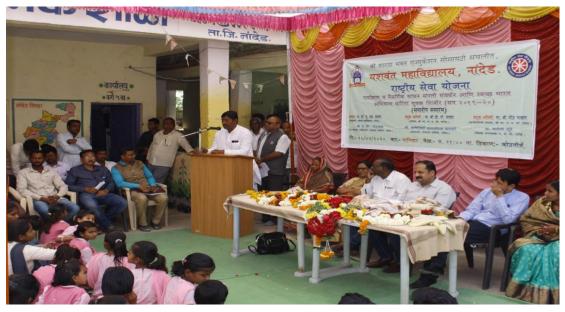

#### **1.19 National Service Scheme Day Celebration:**

On the occasion of birth centenary year 1969 of Hon'ble Mahatma Gandhi (father of nation), The govt. of India has started national Service Scheme from the year 1969. 24<sup>th</sup> September, 1969 is to be celebrated as National Service Scheme Foundation Day. This year2019-20) is 150<sup>th</sup> birth anniversary of Mahatma Gandhi and birth centenary anniversary of Hon. Dr. Shankarraoji Chavan and 50<sup>th</sup> year of National Service Scheme. The College NSS Dept. celebrated National Service Scheme Foundation Day on 24<sup>th</sup> September, 2019 by organizing a programme under the chairmanship of Principal Dr. Ganeshchandra Shinde in the presence of Chief Guest Dr. Balaji Kompalwar (Vice-principal, Peoples College Nanded). Dr. Balaji Kompalwar said that students should follow the values of Gandhiji like labour donation, service attitude and non-violence for the personality development. Dr. Ganeshchandra Shinde addressed that students of NSS should follow the Gandhian values in real life from this NSS foundation day. The programme anchored by Dr. Harishchandra Patange

and vote of thanks expressed by Dr. B. R. Bhosle. The programme started by pujan of Mahatma Gandhi's photo and concluded by national anthem.