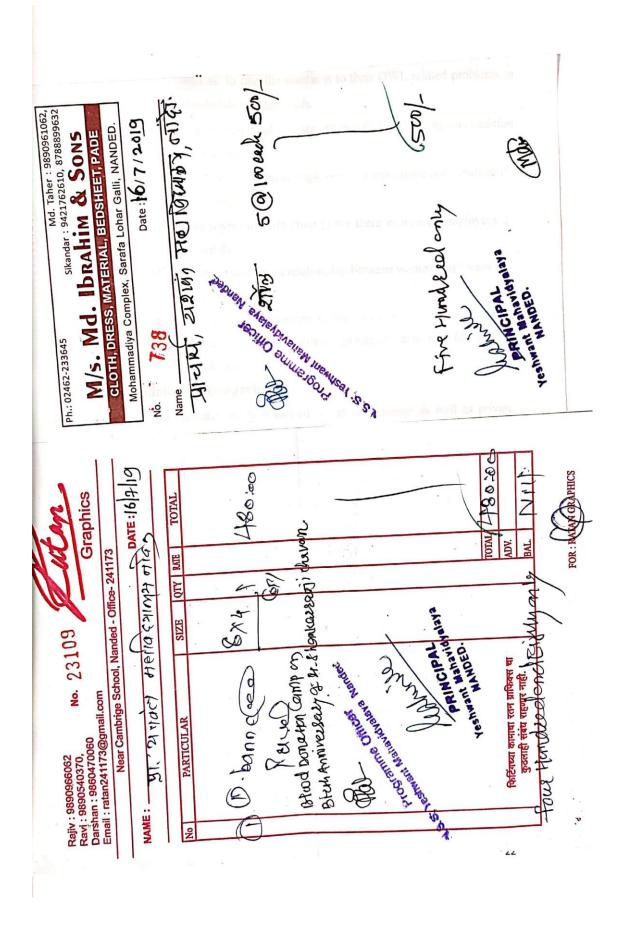

## 1.5 Organisation of Blood Donation Camp on Occasion of Birth Anniversary of Hon. Dr. Shankarraoji Chavan:

The college NSS department organized a Blood Donation Camp on the occasion of Birth Anniversary in the Birth Centenary Year 2019-20 of Hon. Dr Shankarraoji Chavan (Founder President of Shri Sharda Bhavan Education Society, Former Union Home Minister of India and Former Chief Minister of Maharashtra) on 16<sup>th</sup> July,2019 under the chairmanship of Principal Dr. Ganeshchandra Shinde. Chief guest Dr. Shivraj Bokade (Director, NSS, Swami Ramanand Teerth Marathwada University, Nanded), Dr. Akanksha Bhosle and her team of Dr Shankarrao Chavan Govt. Medical College and Hospital, Vishnupuri, Nanded were present for the inaugural function of Blood Donation Camp. Dr Shivraj Bokde guided and motivated to NSS volunteers to donate blood and join in community services. Principal Dr. Ganeshchandra Shinde addressed to the students and motivated them to join in the great social work by donating blood in this camp. Hon. Dr Raosaheb Shendarkar (Treasurer, Shri Sharda Bhavan Education Society) and Hon. Narendra Chavan (Working Committee Member, Shri Sharda Bhavan Education Society) visited to blood donation camp to motivate and felicitate to the students. As a part of motivation, college staff members Dr. P. R. Mirkute, Prof. B. Balajirao, Dr. Manoj Painjane Dr Chetan Deshmukh and Prof. Madhav Dudhate have donated the blood in the camp. 40 boys, 5 girls and 5 staff members in all 50 donors have donated blood in this camp.