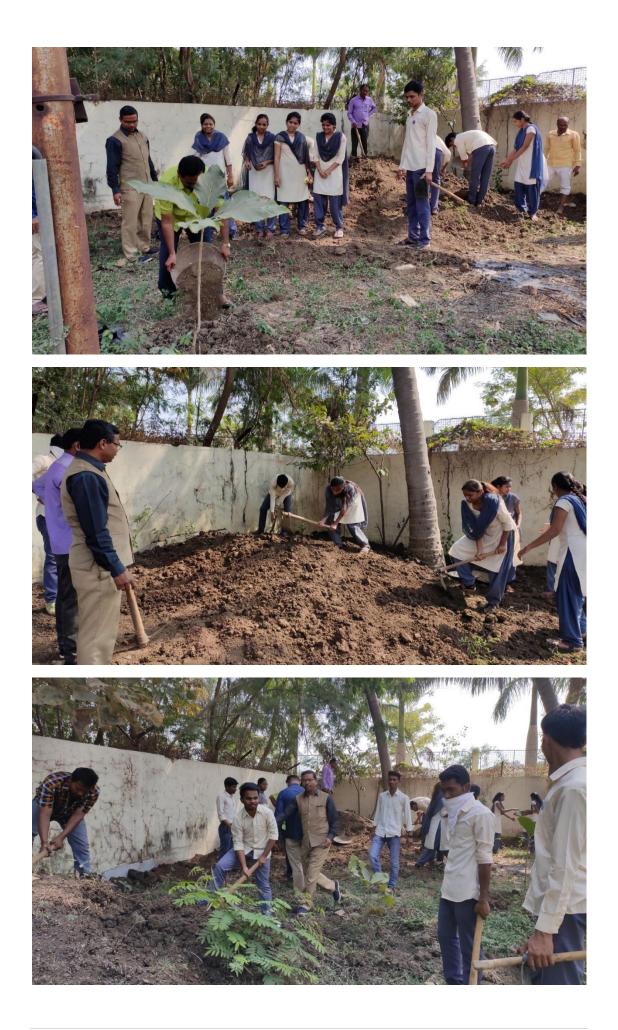

#### **1.6 Tree Plantation Activity:**

The college NSS department has undertaken the tree plantation activities on the occasion of Tree Plantation Week of Maharashtra from 1<sup>st</sup> July to 7<sup>th</sup> July, 2019. NSS volunteers were participated in tree plantation in the city under "One My Tree" Campaign on 21/07/2029 in botanical garden of the college on 05/08/2019 and in college campus and ground on 15/08/20219.