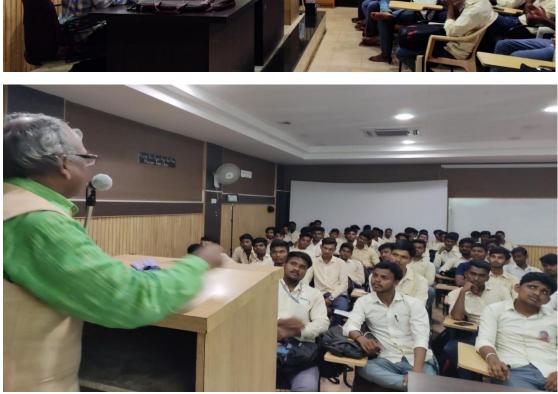

#### **1.8 Organ Donation Awareness Fortnight Celebration Programme:**

Organ Donation Awareness Fortnight (09/08/2019 to 25/08/2019) Celebration Programme was organised under the chairmanship of Principal Dr. Ganeshchandra Shinde and in the presence of chief guest Mr. Yogin Gurjan of Solapur on 9/8/2019 at 10:30 am in E-Learning Centre of the college. Mr. Yogin Gurjan said that Organ Donation is the greatest donation in the life and after the life. Blood Donation, Eye Donation are important but Organ Donation is the most important social work. Dr. Ganeshchandra Shinde addressed in his presidential speech that organ donation is the great community work and more & more youth should join in Organ Donation Campaign. Mr Madhav Atkore a senior journalist and founder president of Organ Donation Academy, Nanded was present for the programme. The programme anchored by Dr Harishchandra Patange and vote of thanks expressed by Dr. B. R. Bhosle.

#### 1.9 Clean India Campaign Fortnight (Swachchhata Pakhwada):

Under Clean India Campaign Fortnight (Swachhta pakhwada) from 1<sup>st</sup> August, 2019 to 15<sup>th</sup> August, 2019, a programme was organized under the chairmanship of Principal Dr. Ganeshchandra Shinde and in the presence of chief guest Mr. Madhav Atkore (senior journalist, Nanded.) on 09/08/2019 at 11:30 am in E-Learning Centre of the college. Mr. Madhav Atkore said that cleanliness is a culture and a good habit which will develop our personality, so youth are requested to join in Clean India Campaign. A pledge for cleanliness has given by the principal to the students in words as given by the govt. of India.150 and more students took pledge for cleanliness under Clean India Campaign.