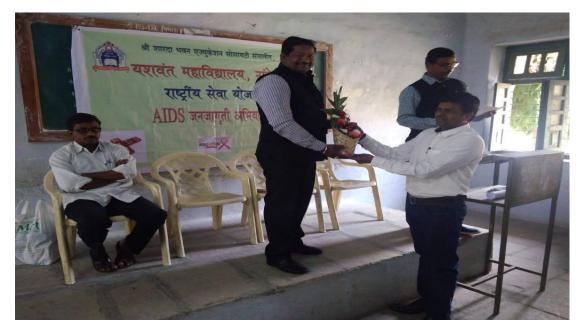

#### **1.26 AIDS Awareness Programme:**

Under the AIDS Awareness Campaign, the college NSS department organized AIDS Awareness Programme on 20/12/2019 at 11:00am in hall no. 5. Govt. AIDS Awareness Counsellor Mr. Madhav Sugaonkar and his staff member Mr. Madhav Allapure (lab attendant) were present for the programme. An oath has given to the college students of AIDS Awareness by Mr. Madhav Sugaonkar and conducted HIV test of 50 students in the college.