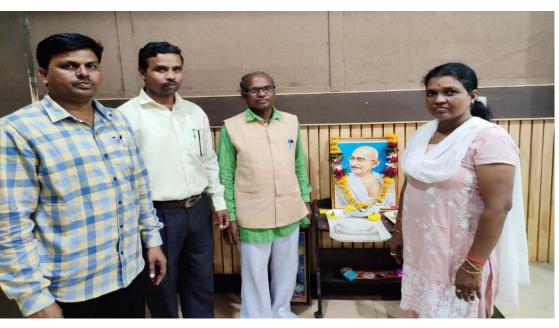

## 1.5 Organisation of Blood Donation Camp on Occasion of Birth Anniversary of Hon. Dr. Shankarraoji Chavan:

The college NSS department organized a Blood Donation Camp on the occasion of Birth Anniversary in the Birth Centenary Year 2019-20 of Hon. Dr Shankarraoji Chavan (Founder President of Shri Sharda Bhavan Education Society, Former Union Home Minister of India and Former Chief Minister of Maharashtra) on 16<sup>th</sup> July,2019 under the chairmanship of Principal Dr. Ganeshchandra Shinde. Chief guest Dr. Shivraj Bokade (Director, NSS, Swami Ramanand Teerth Marathwada University, Nanded), Dr. Akanksha Bhosle and her team of Dr Shankarrao Chavan Govt. Medical College and Hospital, Vishnupuri, Nanded were present for the inaugural function of Blood Donation Camp. Dr Shivraj Bokde guided and motivated to NSS volunteers to donate blood and join in community services. Principal Dr. Ganeshchandra Shinde addressed to the students and motivated them to join in the great social work by donating blood in this camp. Hon. Dr Raosaheb Shendarkar (Treasurer, Shri Sharda Bhavan Education Society) and Hon. Narendra Chavan (Working Committee Member, Shri Sharda Bhavan Education Society) visited to blood donation camp to motivate and felicitate to the students. As a part of motivation, college staff members Dr. P. R. Mirkute, Prof. B. Balajirao, Dr. Manoj Painjane Dr Chetan Deshmukh and Prof. Madhav Dudhate have donated the blood in the camp. 40 boys, 5 girls and 5 staff members in all 50 donors have donated blood in this camp.