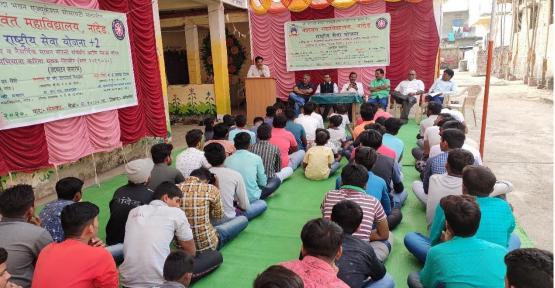

nrise Group C is selected as the best group in the camp and group leader Mr. Satyam Ingole and his team felicitated by the hands of dignitaries.

Mr. Raut Shrinath and Mr. Pravin Kakde expressed their views about N.S.S Camp experience. N.S.S programme officer Dr. H. S. Patange introduced the programme and presented 7 days report of N.S.S Camp. The programme was anchored by Prof. Madhuikar Wagh and vote of thanks expressed by Dr. B. R. Bhosle. The programme started with welcome song sang by Bhagyashri Barse and Pallavi Doibale and concluded by National Anthem.

Principal

Dr. Ganeshchandra Shinde

#### **Programme Officer**

Dr. Harishchandra Patange –



Dr. Sangeeta Ghuge -

Dr. Balaji Bhosle -

# PHOTOS OF Special Camping AY 2019-20







### **10 Photos of Special Camping**







































































# Newspaper Cuttings of Special Camping AY 2019-20

#### **11 Newspaper Cuttings of Special Camping**



## नारी शक्तीचा विकास ज्या देशात होतो तो देश समृद्ध होतो - ॲड उदयराव निंबाळकर

पर्यावरण व नैसर्गिक साधन

भारत अभियाना करिता विशेष

संपत्ती संवर्धन आणि स्वच्छ

उदयरावजी निंबाळकर यांच्या

हस्ते करण्यात आले

ासाठी डॉ रावसाहेब शेंदारकर सर यांची मौजे कोटीतीर्थ याठिकाणी शिबिर विशेष उपस्थिती होती डॉ शिवराज बोकडे संचालक स्वामी रामानंद तीर्थ मराठवाडा विद्यापीठ नांदेड यांचे सुद्धा भाषण झाले नांदेड पंचायत समिती सभापती सौ कावेरी बालाजी वाघमारे कोटीतीर्थ च्या सरपंच शिबिर हा उद्देश डोळ्यासमोर सुनीता गंगाधर वाघमारे, उपसरपंच सौ ठेवून महाविद्यालयाच्या राष्ट्रीय सोमन शिवाजी वाघमारे व प्रतिष्ठित नागरिक सेवा योजना विभागाने निवासी श्री बबनराव वाधमा