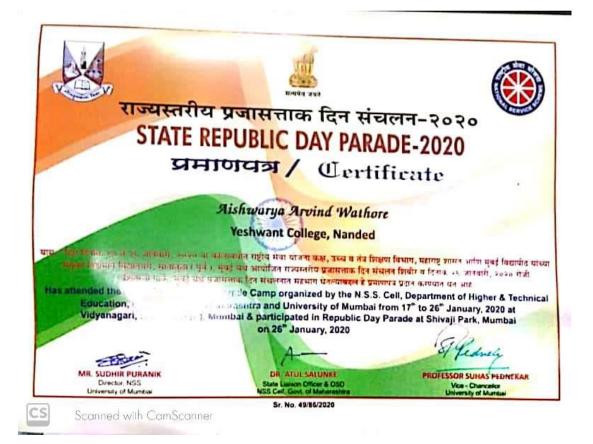

## 1.18 Participation in Pre-Republic Day Parade State Level Selection Camp at Dr BAMU, Aurangabad:

Pre-Republic Day Parade State Level Selection Camp was organized by Dr. Babasaheb Ambedkar Marathwada University, Aurangabad during the period from 14/9/2019 to 16/9/2019. Miss Aishwarya Wathore of B. A. II year actively participated in Pre-Republic Day Parade State Level Selection Camp at Aurangabad. She has been selected in the camp for state level participation in Republic Day Parade at Mumbai.

### **1.22** Participation in Pre-Republic Day Parade National Level Camp at Patan, Gujarat:

Govt. of India, Ministry of Youth Affairs and Sports; NSS Regional Directorate, Ahmedabad and Hemchandracharya North Gujrat University, Patan, Gujrat jointly organized Pre-Republic Day Parade National Level Selection Camp at Hemchandracharya North Gujrat University, Patan, Gujrat during the period from 05/11/2019 to 14/11/2019. NSS volunteer of the college Miss Wathore Aishwarya has actively participated in the camp.

#### 1.34 Participation in State Republic Day Parade 2020 at Mumbai:

College NSS volunteer Miss Aishwarya Arvind Wathore has attended the State Republic Day Parade Camp organized by the NSS Cell, Dept. of Higher and Technical Education, Government of Maharashtra and University of Mumbai during the period from 17/01/2020 to 26/01/2020 at Vidyanagari, Santacruz (E) Mumbai. She has actively participated in the Republic Day Parade on 26<sup>th</sup> Jan, 2020 at Shivaji Park, Mumbai.