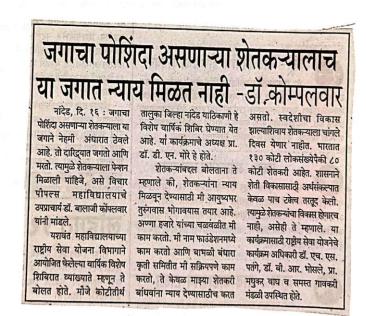

योजना दिनानिमित्त दि. २४ सप्टेंबर रोजी आयोजित २०१९-२० जन्मशताब्दी वर्ष आहे. कार्यकमात प्रा. डॉ. बालाजी कोपलवार विद्यार्थ्यांना

महोत्सवी वर्ष आहे. डॉ कोपलवार पुढे बोलताना म्हणाले बालाजी भोसले यांनी केले. की; श्री शारदा भवन शिक्षण संस्थेचे संस्थापक अध्यक्ष

डॉ. शंकरराव चव्हाण यांच्या सहवासात राहण्याचा मार्गदर्शन करताना म्हणाले की, युवकांनी व्यक्तिमत्व 📜 मला योग आला. सामाजिक कार्यामध्ये सहभागी होण्याची विकासासाठी राष्ट्रपिता महात्मा गांधी यांच्या श्रमदान, मला प्रेरणा मिळाली. त्यांनी जलसंघारणाच्या कार्यामध्ये सेवामाव च अहिंसा या मूल्यांची जोपासना करावी. खऱ्या अर्थाने कांती केली व मलाही बामळी बंधाऱ्याच्या या आभासी युगामध्ये महात्मा गांधींचे विचार व माध्यमातून समाजासाठी कार्य करता आले, हे माझे भाष्य कार्यं विद्यार्थ्यांना उपयोगी पडतील. महात्मा गांधींच्या समजतो. कार्यक्रमाच्या अध्यक्षस्थानी महाविद्यालयाचे जन्मशताब्दीनिमित्त १९६९ मध्ये राष्ट्रीय सेवा योजनेला ् प्राचार्य डॉ. गणेशचंद्र शिंदे हे होते. या कार्यक्रमासाठी देशमरात सुरुवात जाली व २४ सप्टेंबर १९६९ हो. राष्ट्रीय सेवा योजना कार्यक्रम्पाधिक वर्ती में स्वाप्ताना सार्यक्रम दिवस राष्ट्रीय सेवा योजनेचा स्थापना दिवस म्हणून देशमार अतुरा, छा, डा, संगीता युग, प्रा. डा, बालाजी मोसले व साजरा होतो. २०१९ - २० हे वर्ष महात्मा गांधींचे ' प्रा. मधुकर वाघ उपस्थित होते. कार्यक्रमाचे सुत्रसंचलन १५० वी जयंतीवर्ष असून रोप्ट्रीय सेवा योजनेचे सुवर्ण प्रा. डॉ. हरिशचंद्र पतंगे तर आभार प्रदर्शन प्रा. डॉ.

प्रतिनिधी/ २७ सप्टेंबर

नांदेड : यशवंत महाविद्यालयात राष्ट्रीय सेवा योजना दिनानिमित्त २४ सप्टेंबर रोजी आयोजित कार्यक्रमात विद्यार्थ्यांना मार्गदर्शन करताना म्हणाले की, युवकांनी व्यक्तीमत्व विकासासाठी राष्ट्रपिता महात्मा गांधी या मूल्यांची जोपासना करावी. या विचार व कार्य विद्यार्थ्यांना उपयोगी. पडतील, असे मत व्यक्त केले.

महात्मा गांधींच्या जन्मशताब्दीनिमित्तं १९६९ मध्ये राष्ट्रीय सेवा योजनेला देशभरात सुरुवात झाली व २४ सप्टेंबर, १९६९

.स्थापना दिवस म्हणून देशभर साजरा होतो. २०१९-२० हे वर्ष महात्मा गांधीचे १५० वी जयंतीवर्ष असून राष्ट्रीय सेवा योजनेचे सुवर्ण महोत्सवी प्रा.डॉ. बालाजी कोंपलवार वर्ष आहे. डॉ.कोंपलवार पुढे बोलताना म्हणाले की, श्री शारदा भवन शिक्षण संस्थेचे संस्थापक अध्यक्ष व भारताचे माजी गृहमंत्री यांच्या श्रमदान, सेवामाव व अहिंसा डॉ.शंकरराव चव्हाण यांचे २०१९-२० जन्मशताब्दी वर्ष आहे. डॉ. आभासी युगामध्ये महात्मा गांधींचे शंकरराव चव्हाण यांच्या सहवासात राहण्याचा मला योग आल्याचे ते म्हणाले. कार्यक्रमाच्या अध्यक्षस्थानी महाविद्यालयाचे प्राचार्य डॉ.गणेशचंद्र शिंदे हे होते. कार्यक्रमाधिकारी प्रा.डॉ. हरिशचंद्र पतंगे, प्रा. डॉ. संगीता धुगे, प्रा.डॉ. बालाजी भोसले हा दिवस राष्ट्रीय सेवा योजनेचा व प्रा. मधुकरं वाघ उंपस्थित होते.