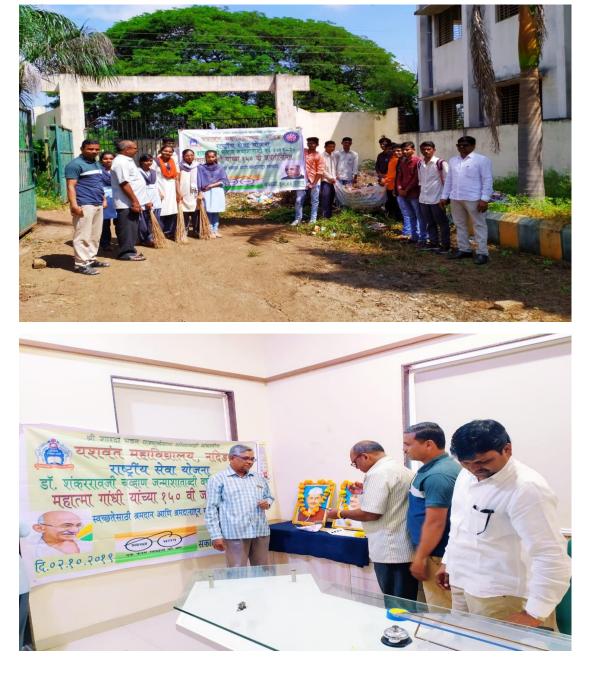

#### **1.6 Tree Plantation Activity:**

The college NSS department has undertaken the tree plantation activities on the occasion of Tree Plantation Week of Maharashtra from 1<sup>st</sup> July to 7<sup>th</sup> July, 2019. NSS volunteers were participated in tree plantation in the city under "One My Tree" Campaign on 21/07/2029 in botanical garden of the college on 05/08/2019 and in college campus and ground on 15/08/20219.

### 1.44 Blood Donation Camp on Occasion of Death Anniversary of Hon'ble Dr. Shankarraoji Chavan:

On the occasion of Birth Centenary Year and Death Anniversary of Hon. Dr. Shankarraoji Chavan (Former Home Minister of India, Former Chief Minister of Maharashtra and Founder President of Shri Sharda Bhavan Education Society's Nanded), The college NSS department organized a Blood Donation Camp on 04/03/2020 at 8:00am in Amptheatre of the college. Dr. Mayuresh Gavane and his team from Dr. Shankarrao Chavan Government Medical College and Hospital Visnupuri, Nanded came to the college for Blood Donation Camp. The programme started by the pujan of Dr. Shankarraoji Chavan's Photo by the hands of Dr. Mayuresh Gavane and Principal Dr. Ganeshchandra Shinde. Dr. Ganeshchandra Shinde said that blood donation is a great social job and NSS volunteers are expected to do so. Dr. Mayuresh Gavane is one of the aluminise of the college and guided and motivated the students that your blood donation will have to give birth to both mother and child at a time. The programme was anchored by the programme officer Dr. Harishchandra Patange and

vote of thanks expressed by Dr. B. R. Bhosle. In this Blood Donation Camp Dr. P. R. Mirkute, Head of the Department of Electronics donated blood at 50<sup>th</sup> time in his life. It is a great job for motivation and inspiration of the students. Other College staff Prof. B. Balajirao, Dr. Manoj Painjane, Dr. V. C. Thakur, Dr. Chetan Deshmukh, Mr. Madhav Dudhate, Mr. Dinanath Bicchewar and Mr. Vyanktesh Patange also donated blood on this occasion to motivate and encourage the students for the blood donation. Total 55 Blood Donors (40 boys and 15 girls) have donated blood in this Blood Donation Camp.