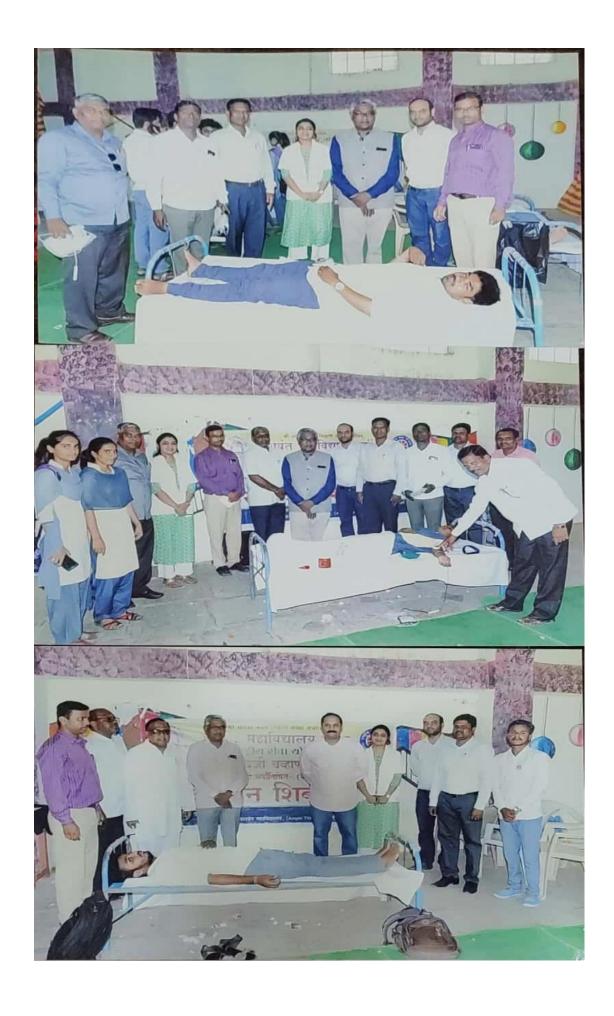

## 1.5 Organisation of Blood Donation Camp on Occasion of Birth Anniversary of Hon. Dr. Shankarraoji Chavan:

The college NSS department organized a Blood Donation Camp on the occasion of Birth Anniversary in the Birth Centenary Year 2019-20 of Hon. Dr Shankarraoji Chavan (Founder President of Shri Sharda Bhavan Education Society, Former Union Home Minister of India and Former Chief Minister of Maharashtra) on 16<sup>th</sup> July,2019 under the chairmanship of Principal Dr. Ganeshchandra Shinde. Chief guest Dr. Shivraj Bokade (Director, NSS, Swami Ramanand Teerth Marathwada University, Nanded), Dr. Akanksha Bhosle and her team of Dr Shankarrao Chavan Govt. Medical College and Hospital, Vishnupuri, Nanded were present for the inaugural function of Blood Donation Camp. Dr Shivraj Bokde guided and motivated to NSS volunteers to donate blood and join in community services. Principal Dr. Ganeshchandra Shinde addressed to the students and motivated them to join in the great social work by donating blood in this camp. Hon. Dr Raosaheb Shendarkar (Treasurer, Shri Sharda Bhavan Education Society) and Hon. Narendra Chavan (Working Committee Member, Shri Sharda Bhavan Education Society) visited to blood donation camp to motivate and felicitate to the students. As a part of motivation, college staff members Dr. P. R. Mirkute, Prof. B. Balajirao, Dr. Manoj Painjane Dr Chetan Deshmukh and Prof. Madhav Dudhate have donated the blood in the camp. 40 boys, 5 girls and 5 staff members in all 50 donors have donated blood in this camp.

### 1.44 Blood Donation Camp on Occasion of Death Anniversary of Hon'ble Dr. Shankarraoji Chavan:

On the occasion of Birth Centenary Year and Death Anniversary of Hon. Dr. Shankarraoji Chavan (Former Home Minister of India, Former Chief Minister of Maharashtra and Founder President of Shri Sharda Bhavan Education Society's Nanded), The college NSS department organized a Blood Donation Camp on 04/03/2020 at 8:00am in Amptheatre of the college. Dr. Mayuresh Gavane and his team from Dr. Shankarrao Chavan Government Medical College and Hospital Visnupuri, Nanded came to the college for Blood Donation Camp. The programme started by the pujan of Dr. Shankarraoji Chavan's Photo by the hands of Dr. Mayuresh Gavane and Principal Dr. Ganeshchandra Shinde. Dr. Ganeshchandra Shinde said that blood donation is a great social job and NSS volunteers are expected to do so. Dr. Mayuresh Gavane is one of the aluminise of the college and guided and motivated the students that your blood donation will have to give birth to both mother and child at a time. The programme was anchored by the programme officer Dr. Harishchandra Patange and

vote of thanks expressed by Dr. B. R. Bhosle. In this Blood Donation Camp Dr. P. R. Mirkute, Head of the Department of Electronics donated blood at 50<sup>th</sup> time in his life. It is a great job for motivation and inspiration of the students. Other College staff Prof. B. Balajirao, Dr. Manoj Painjane, Dr. V. C. Thakur, Dr. Chetan Deshmukh, Mr. Madhav Dudhate, Mr. Dinanath Bicchewar and Mr. Vyanktesh Patange also donated blood on this occasion to motivate and encourage the students for the blood donation. Total 55 Blood Donors (40 boys and 15 girls) have donated blood in this Blood Donation Camp.