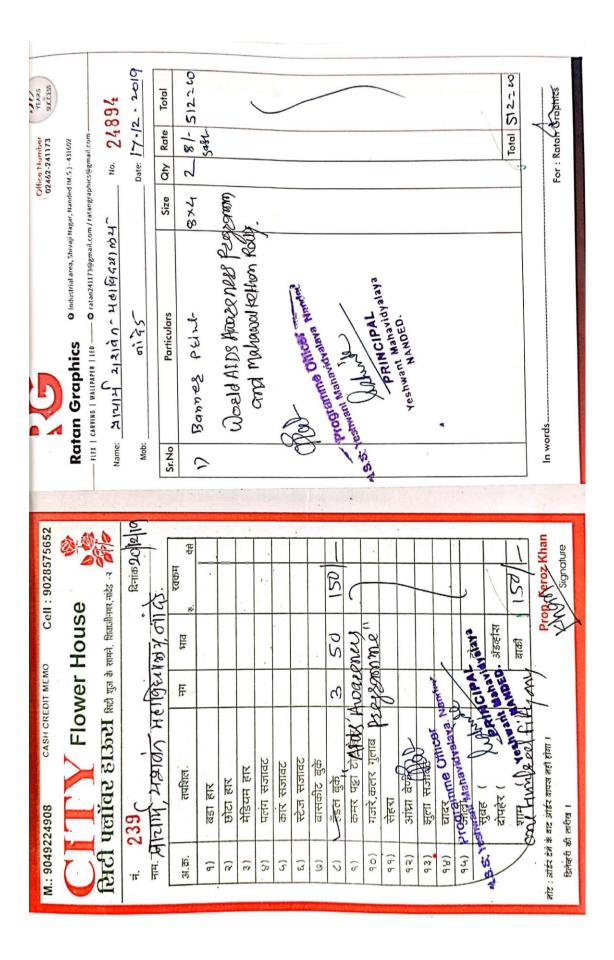

#### **1.10 International Youth Day Rally:**

District AIDS Prevention and Control Unit, Medical College Campus, Nanded has organized a rally on International Youth Day 12/08/2019 at 7:30 am. The rally started from Shri Guru Gobind Singh Memorial Hospital, Nanded to Gandhi Chowk, Mahaveer Chowk, Vazirabad Chowk, Mutha Chowk, Shivaji Maharaj Chowk and concluded back to Shri Guru Gobind Singh Memorial Hospital, Nanded. 100 and more NSS volunteers of the college were participated in the said rally. The rally concluded with a Programme of Pledge on AIDS Awareness in Shri Guru Gobind Singh Memorial Hospital, Nanded.

#### **1.24 World AIDS Day Rally:**

Civil Surgeon Office, General Hospital Nanded and Swami Ramanand Teerth Marathwada University, Nanded jointly organized a rally on the occasion of World AIDS Day on 1<sup>st</sup> December,2019 at 7:30am. The rally started from District General Hospital Nanded to Mahatma Gandhi Statue, Mahavir Chowk, Vazirabad Chowk, Shivaji Maharaj Statue and back to General Hospital Nanded. The rally concluded at District General Hospital Nanded with a programme of pledge on AIDS Awareness among the students.