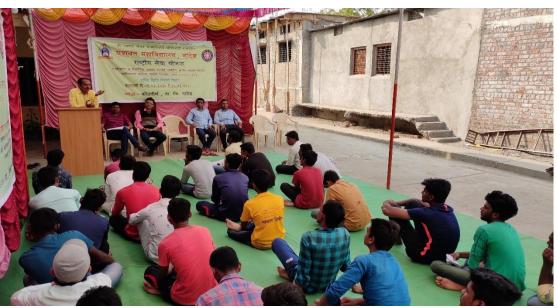

#### **1.19 National Service Scheme Day Celebration:**

On the occasion of birth centenary year 1969 of Hon'ble Mahatma Gandhi (father of nation), The govt. of India has started national Service Scheme from the year 1969. 24<sup>th</sup> September, 1969 is to be celebrated as National Service Scheme Foundation Day. This year2019-20) is 150<sup>th</sup> birth anniversary of Mahatma Gandhi and birth centenary anniversary of Hon. Dr. Shankarraoji Chavan and 50<sup>th</sup> year of National Service Scheme. The College NSS Dept. celebrated National Service Scheme Foundation Day on 24<sup>th</sup> September, 2019 by organizing a programme under the chairmanship of Principal Dr. Ganeshchandra Shinde in the presence of Chief Guest Dr. Balaji Kompalwar (Vice-principal, Peoples College Nanded). Dr. Balaji Kompalwar said that students should follow the values of Gandhiji like labour donation, service attitude and non-violence for the personality development. Dr. Ganeshchandra Shinde addressed that students of NSS should follow the Gandhian values in real life from this NSS foundation day. The programme anchored by Dr. Harishchandra Patange

and vote of thanks expressed by Dr. B. R. Bhosle. The programme started by pujan of Mahatma Gandhi's photo and concluded by national anthem.