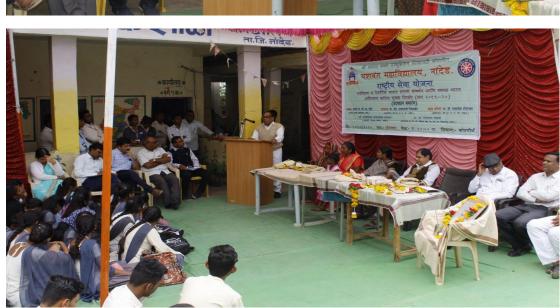

d they are felicitated by the hands of chief guest. Sunrise Group C is selected as the best group in the camp and group leader Mr. Satyam Ingole and his team felicitated by the hands of dignitaries.

Mr. Raut Shrinath and Mr. Pravin Kakde expressed their views about N.S.S Camp experience. N.S.S programme officer Dr. H. S. Patange introduced the programme and presented 7 days report of N.S.S Camp. The programme was anchored by Prof. Madhuikar Wagh and vote of thanks expressed by Dr. B. R. Bhosle. The programme started with welcome song sang by Bhagyashri Barse and Pallavi Doibale and concluded by National Anthem.

Principal

Dr. Ganeshchandra Shinde

#### **Programme Officer**

Dr. Harishchandra Patange –



Dr. Sangeeta Ghuge -

Dr. Balaji Bhosle -

# PHOTOS OF Special Camping AY 2019-20







### **10 Photos of Special Camping**







































































# Newspaper Cuttings of Special Camping AY 2019-20

#### **11 Newspaper Cuttings of Special Camping**



## नारी शक्तीचा विकास ज्या देशात होतो तो देश समृद्ध होतो - ॲड उदयराव निंबाळकर

पर्यावरण व नैसर्गिक साधन

भारत अभियाना करिता विशेष

संपत्ती संवर्धन आणि स्वच्छ

उदयरावजी निंबाळकर यांच्या

हस्ते करण्यात आले

ासाठी डॉ रावसाहेब शेंदारकर सर यांची मौजे कोटीतीर्थ याठिकाणी शिबिर विशेष उपस्थिती होती डॉ शिवराज बोकडे संचालक स्वामी रामानंद तीर्थ मराठवाडा विद्यापीठ नांदेड यांचे सुद्धा भाषण झाले नांदेड पंचायत समिती सभापती सौ कावेरी बालाजी वाघमारे कोटीतीर्थ च्या सरपंच शिबिर हा उद्देश डोळ्यासमोर सुनीता गंगाधर वाघमारे, उपसरपंच सौ ठेवून महाविद्यालयाच्या राष्ट्रीय सोमन शिवाजी वाघमारे व प्रतिष्ठ