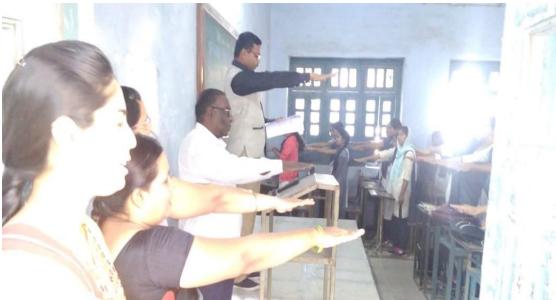

#### **1.3 Pledge for Tobacco Free Youth Campaign:**

As per the direction of the government and parent university Swami Ramanan Teerth Marathwada University, Nanded, the college NSS department has organized a programme for collective pledge for tobacco free youth campaign in the college campus on 11<sup>th</sup> July 2019 at 11:00am. The Principal Dr. Ganeshchandra Shinde has given pledge to college students for Tobacco Free Youth India in the words of "I pledge for the life that I will never touch cigarette, bidi, gutka, pan masala, hookah, or any tobacco product in my life. I will also encourage my family, friends and others around me not to do so.