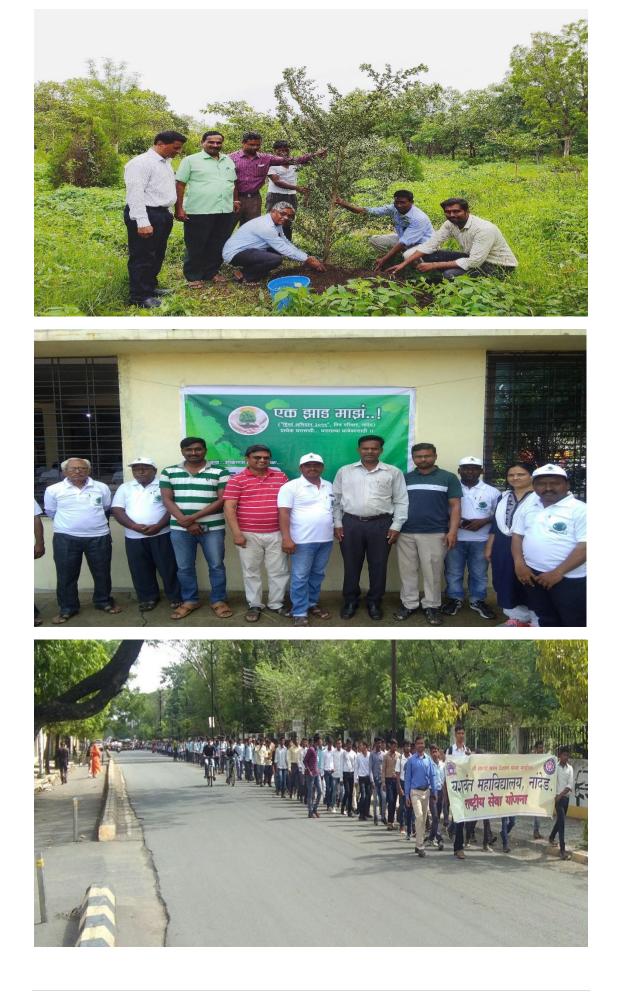

#### **1.6 Tree Plantation Activity:**

The college NSS department has undertaken the tree plantation activities on the occasion of Tree Plantation Week of Maharashtra from 1<sup>st</sup> July to 7<sup>th</sup> July, 2019. NSS volunteers were participated in tree plantation in the city under "One My Tree" Campaign on 21/07/2029 in botanical garden of the college on 05/08/2019 and in college campus and ground on 15/08/20219.

## 2 Photos of Regular Activities