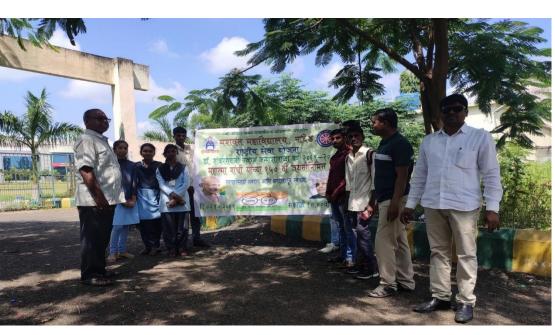

#### 1.9 Clean India Campaign Fortnight (Swachchhata Pakhwada):

Under Clean India Campaign Fortnight (Swachhta pakhwada) from 1<sup>st</sup> August, 2019 to 15<sup>th</sup> August, 2019, a programme was organized under the chairmanship of Principal Dr. Ganeshchandra Shinde and in the presence of chief guest Mr. Madhav Atkore (senior journalist, Nanded.) on 09/08/2019 at 11:30 am in E-Learning Centre of the college. Mr. Madhav Atkore said that cleanliness is a culture and a good habit which will develop our personality, so youth are requested to join in Clean India Campaign. A pledge for cleanliness has given by the principal to the students in words as given by the govt. of India.150 and more students took pledge for cleanliness under Clean India Campaign.

#### 1.11 Rally on Clean India Campaign:

College NSS department organized a rally under Clean India Campaign on 14/8/2019 from college to Annabhau Sathe Chowk and back to college campus. 50 and more NSS volunteers of the college were participated in the rally.