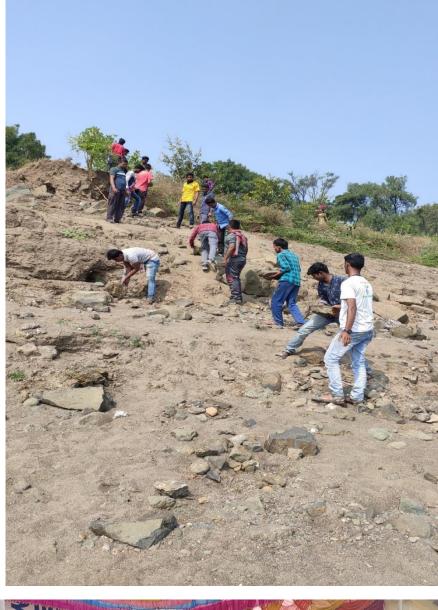

#### **1.6 Tree Plantation Activity:**

The college NSS department has undertaken the tree plantation activities on the occasion of Tree Plantation Week of Maharashtra from 1<sup>st</sup> July to 7<sup>th</sup> July, 2019. NSS volunteers were participated in tree plantation in the city under "One My Tree" Campaign on 21/07/2029 in botanical garden of the college on 05/08/2019 and in college campus and ground on 15/08/20219.

#### 1.7 Solid Waste Management Awareness Programme:

Maharashtra Pollution Control Board Regional Office, Nanded, District Collector Office, Nanded and District Law Service Authority, Nanded and the college NSS Unit jointly sponsored a programme on Solid Waste Management Awareness organised on 31/07/2019 at 11:00am in E-Learning Centre of the college. Students made aware about solid waste management in day to day life.