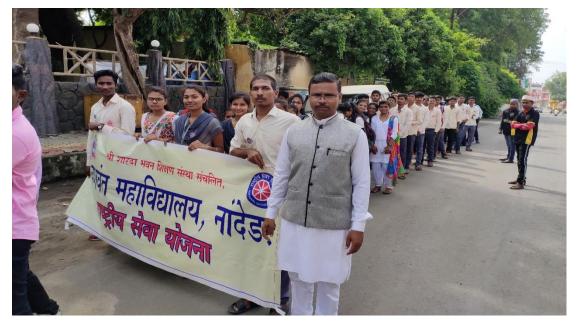

## **1.4 Participation in Jaldindi "On Birthday of Hon. Dr. Shankarraoji** Chavan":

Dr. Shankarraoji Chavan Janma Shatabdi Mahotsav Committee had organized a rally on occasion of birthday of Dr. Shankarraoji Chavan by the name of 'Jaldindi' on 14<sup>th</sup> July, 2019 from college to Annabhau Sathe Chowk to Dr. Shankarraoji Chavan Memorial. 100 and more NSS volunteers of the college participated in the rally. The rally concluded with a program on Dr. Shankarraoji Chavan Janma Shatabdi Mahotsav in ITM college, Nanded. The programme chaired by Hon. Ashokraoji Chavan (Former Chief Minister of Maharashtra) and inaugurated by Hon. Vijay Wadettiwar (Opposition leader Maharashtra State Assembly).