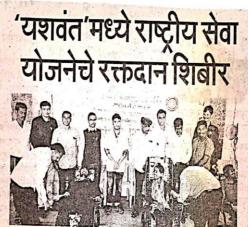

# डाँ. शकरराव चव्हाण यांच्या जन्मशताब्दीनिमित्त यशवंत महाविद्यालयात राष्ट्रीय सेवा योजनेचे रक्तदान शिबिर

नांदेड-यशवंत महाविद्यालय नांदेड येथील राष्ट्रीय सेवा योजना विभागाच्या वतीने देशाचे माजी केंद्रीय गृहमंत्री आणि महाराष्ट्राचे माजी मुख्यमंत्री डॉ. शंकरराव चव्हाण यांच्या जन्मशताब्दी वर्षानिमित्तं व त्यांच्या पुण्यतिथी औचित्याने रक्तदान शिबिर घेण्यात आले. त्यासाठी डॉ. शंकरराव चव्हाण शांसकीय वैद्यकीय महाविद्यालय व रुग्णालय विष्णुपुरी नांदेड चे डॉ. मयुरेश गव्हाणे व त्याची टीम उपस्थित होती.

यांनी रक्तदात्यांना प्रेरणा दिली व त्यांचे विद्यार्थी असून तेविद्यार्थ्यांना मार्गदर्शन शिबिरामध्ये विद्यार्थ्यांना प्रेरणा देण्यासाठी रक्तदान केले.

करताना म्हणाले की, रक्तदान हे महान प्रां. डॉ. पी आर मिरकुटे यांनी पन्नास

कार्य असून यामुळे एकाच वेळी गर्भवती वेळा रक्तदान करून महान विक्रम केला कार्यक्रमाची सुरुवात डॉ. आई व बाळ या दोघांनाही जीवदान मि व त्याचबरोबर महाविद्यालयातील प्रा. भाषप्रतायां प्रतायां प्रतिम ळते. या कार्यामध्ये महाविद्यालयातील बी. बालाजीराव, प्रा. डॉ. मनोज पैंजने, चे पूजन करून झाली. याप्रसंगी राष्ट्रीय सेवा योजना विद्यार्थ्यांची प्रा. डॉ.विजयसिंह ठाकूर, प्रा. चैतन्य महाविद्यालयातील प्रा. डॉ.गणेशचंद्र शिंदे मोलाची भूमिका आहे. या देशमुख, प्रा. माधव दुधाटे, प्रा. व्यंकटेश कार्यक्रमाचे सूत्रसंचालन राष्ट्रीय सेवा पतंगे आणि प्रा. डी. एम. बिच्चेवार याना रक्तदात्याना प्रत्या प्रत्या प्रत्या प्रत्या कायक्रमांच सूत्रसंचालन राष्ट्राय तथा प्रत्या प्राप्त आ. ७. ९म. ावच्चवार कौतुक केले.रक्तदान हे सर्वश्रेष्ठ दान आहे, योजना कार्यक्रमाधिकारी प्रा. डॉ. हरिशंद्र यांनी रक्तदान करून विद्यार्थ्यांना रक्तदान आणि हे फार मोठे सामाजिक कार्य आहे पतंगे यांनी केले तर आभार प्रदर्शन करण्यास प्रोत्साहित केले. त्यामुळे असा उद्धेख त्यांनी केलां. डॉ. मयुरेश डॉ. बालाजी भोसले व नियोजन प्रा. महाविद्यालयातील १५ विद्यार्थिनी व ४० गव्हाणे हे या महाविद्यालयाचे माजी मधुकर वाघ यांनी केले.या रक्तदान विद्यार्थी असे एकूणं ५५ विद्यार्थ्यांनी