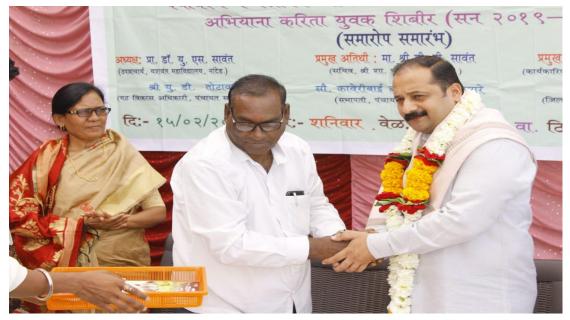

# **1.32** Celebration of Jayanti of Maa Jijau Bhosle, Krantijyoti Savitribai Phule and Swami Vivekananda:

The college NSS department has organised a program on Jayanti celebration of Maa Jijau Shahajirao Bhosale Krantijyoti Savitribai Phule and Swami Vivekananda on 17th January 2020 at 10:00 a.m. in e-learning centre under the chairmanship of vice Principal Dr U S Sawant. Prof. Madhukar Wagh spoke on life and work of Maa Jijau Shahajirao Bhosale, Dr Kavita Sonkamble told on life and work of Krantijyoti Savitribai Phule and Dr Digambar Bhosale highlighted on life and work of Swami Vivekananda. The program anchored by NSS programme officer Dr Harishchandra Patange and vote of thanks expressed by Dr B R Bhosale. More than 150 students were present for the program. The program is concluded with the national anthem