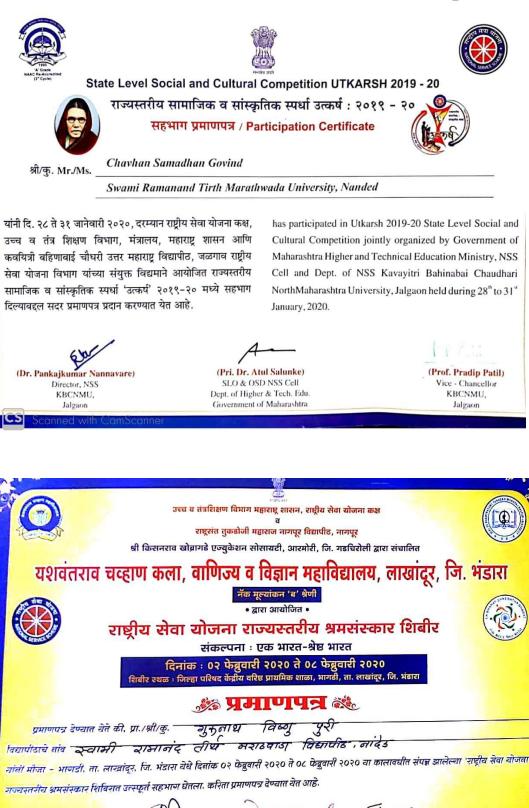

# 1.35 Participation in University Level Selection Camp for Utkarsh 2019-20 at SRTMU, Nanded:

Swami Ramanand Teerth Marathwada University, Nanded has organized a selection camp on 21<sup>st</sup> Jan, 2020 for Utkarsh 2019-20 (State Level Social and Cultural Competition) which is to be scheduled from 28/01/2020 to 31/01/2020 at Kavayitri Bahinabai Choudhary North Maharashtra University, Jalgaon. The college NSS volunteers Mr. Samadhan Chavan, Mr. Devkamble Mangesh and Kapse Naganath participated in that selection camp. Mr. Samadhan Chavan has been selected as a representative of SRTM University Nanded to participate in Utkarsh 2019-20.

### 1.36 Participation in Utkarsh 2019-20 State Level Social and Cultural Competition at KBCNMU, Jalgaon:

NSS Cell, Higher and Technical Education, Government of Maharashtra and Kavayitri Bahinabai Choudhary North Maharashtra University, Jalgaon jointly organized a State Level Social and Cultural Competition- Utkarsh 2019-20 during the period from 28/01/2020 to 31/01/2020. NSS volunteer of the college Mr. Samadhan Chavan has actively participated in that competition as a representative of Swami Ramanand Teerth Marathwada University, Nanded.

## 1.39 Participation in The State Level Shram Sanskar Shibir at Bhagdi Tq. Lakandur Dist. Bhandara:

NSS Cell, Higher and Technical Dept, Govt. of Maharashtra, Rashtrasant Tukadoji Maharaj Nagpur University, Nagpur and Yashwantrao Chavan Arts, Commerce and Science Mahavidyalaya, Lakhandur Dist. Bhandara jointly organized a State Level Camp Shram Sanskar Shibir under Ek Bharat Shreshtha Bharat at Bhagdi Tq. Lakandur Dist. Bhandara during the period from 02/02/2020 to 08/02/2020. NSS volunteer of the college Mr. Puri Gurunath Vishnu of B. Com. III year has actively participated in that camp as a representative of Swami Ramanand Teerth Marathwada University, Nanded.