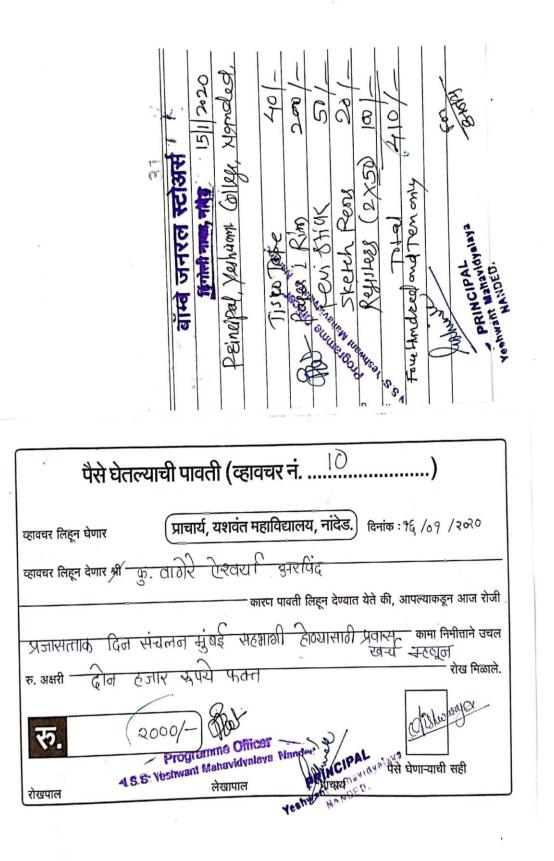

| ond<br>after      |
| IIIIII     MINIMENTIAL AND ALLING       WINTER AND AND ALLING     MINIMENTIAL AND SS52107095       AND ALING     MINIMENTIAL AND SS52107095 </th <th>Hundred Awer Plan</th> | Hundred Awer Plan |

98 | P a g e









14







| व्हावचर लिहून देणार श्री हिंदू २) ताराया (छिश्व लाथ)                                                   |
|--------------------------------------------------------------------------------------------------------|
| कारण पावती लिहून देण्यात येते की, आपल्याकडून आज रोजी                                                   |
| सृद्ध्वारन रात्म यन्त्रीय शिक्ष दि रोहा कि राभगढ करिता कामा निमीताने उचल                               |
| रु. अक्षरी दान्त हज़्मार पाठक                                                                          |
| To. 2000/- 001<br>- programme Officer S                                                                |
| रोखपाल लेखापाल PAL पैसे घेणाऱ्याची सही<br>riखपाल लेखापाल PAL पैसे घेणाऱ्याची सही<br>yeshwant Maneulaya |
| Yeshwan HANDED.