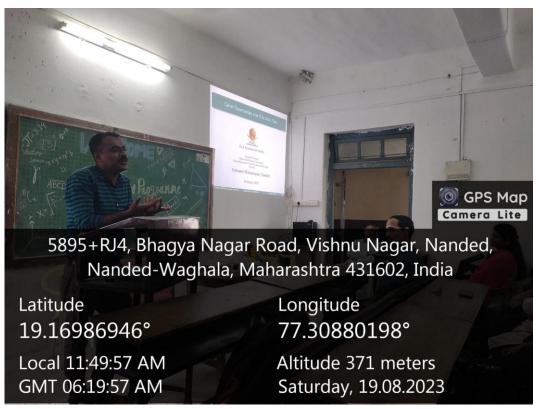

Dr. B. Surendranath Reddy guiding the students after inauguration of Aryabhatta forum

Students & Faculty during the Induction Programme