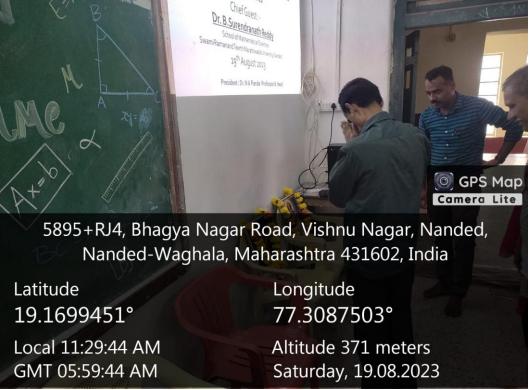

# Pictorial Glimpses of the Induction Programme

Induction Programme 2023-24 of the Department of Mathematics & Statistics

Faculty and Guest offering garlands to the portraits of Goddess of Knowledge Ma Saraswati and Great Indian Mathematician Srinivasa Ramanujan.

Dr. B. Surendranath Reddy guiding the students after inauguration of Aryabhatta forum

Students & Faculty during the Induction Programme