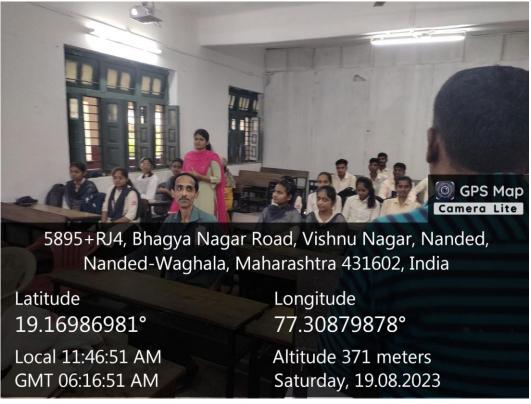

Dr. B. Surendranath Reddy guiding the students after inauguration of Aryabhatta forum

Students & Faculty during the Induction Programme