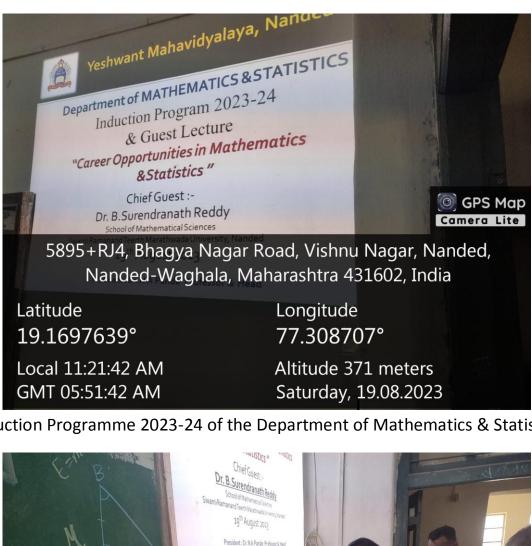

# Pictorial Glimpses of the Induction Programme

Induction Programme 2023-24 of the Department of Mathematics & Statistics

Faculty and Guest offering garlands to the portraits of Goddess of Knowledge Ma Saraswati and Great Indian Mathematician Srinivasa Ramanujan.

Dr. B. Surendranath Reddy guiding the students after inauguration of Aryabhatta forum

Students & Faculty during the Induction Programme