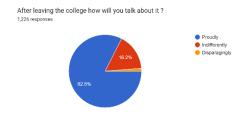

71.7% respondents say positive regarding their time at the College been intellectually enriching.82.5% respondents feel proud about the college after leaving.