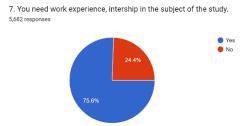

#### Regarding suggestions, respondents have mentioned as below.

68% respondents need more subject reading material in e-content form.

- 65.3% need more video lectures, weblinks for course material.
- 68.2% need more subject guidance. 82.8% need guidance for higher studies in subject.
- 74.1% need inter connectivity between subject of the study and its application.
- 73.4% need integrity of subject with other discipline of knowledge.
- 75.6% need work experience, internship in the subject of the study.