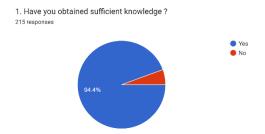

material & resources 38.1% express as excellent.

While giving **overall rating to the college**, 42.3% give it excellent Grade.



#### 97.2 respondents feel proud to be Alumni of this college.



- 82.8 respondents are Alumni members and they desire to be involved in Alumni Association activities.
  - 88.8% respondents' grievances have been properly handled by the college.
- 85.7% of Alumni consider the **course of study and specializations** as highly adequate, 40.5% consider highly adequate lab., library, seminar hall, reading room facilities, 85.7% highly adequate for computer, 32.4% adequate for Wi Fi/ internet, 49.8% adequate for sports and cultural facilities, 50.2% adequate for classrooms available.

94.4% respondents mention that they got sufficient knowledge from the faculty.



87.9% Alumni mention that the education they received at YMN was useful and relevant in their present jobs.

Regarding different academic initiatives by the college, 32.1% express Add-on courses as very much useful, 29.8% as very much for industry oriented projects, 35.3% for Guest lectures, 24.2% for internships, 27% as very much for Remedial courses.

50.2% express need for change in curriculum and syllabi.

#### **Suggestions:**

Some of the respondents suggest to

- Introduce specialization/new courses with employability,
- Need to collaborate with industries for skill development,
- More industry visits should be organized for students,
- Boys Hostel facility should be provided
- Make international MoU
- More Scholarships should be provided