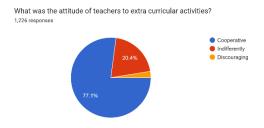

31.9% participate very often and 26.6% often in the extra curricular activities of the college. While responding for attitude of teachers towards extra-curricular activities, 77.1% say it as very cooperative.