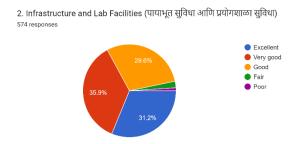

Regarding interaction with faculty, 45.8% feel it as Very Good, 43.4% as Good. For interaction with administrative persons, 39.8% express it as Very Good. 44.9% as Good. For Library Facilities, 42% express it as Very Good. 40.3% as Good. For Computer facilities 38.3% mention it as Very Good. 40.8% say as Good. Regarding Hostel Facilities, 25.2% mention it as Very Good. 30.4% say as Good. For recreational facilities, 25.2% say it as Very Good, 45.4% as Good. For Extra Curricular activities, 42.9% say it Very Good, 44.5% as Good.