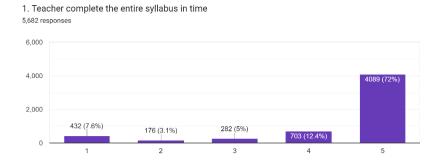

72% students strongly Agree and 12.4% Agree regarding their Teachers complete the entire syllabus in time.

69.9% strongly Agree and 14.4% agree that Teacher discuss topics and interact in the class.

69% strongly Agree and 15% agree for Teachers communicate clearly and inspire them by their teaching.