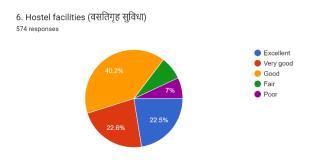

51.4% rate the student teacher -relationship in their department as very good.
43.8% respondents find the college's administrative officers as very helpful, 45.6% as helpful.
While rating for hostel facilities, 26.3% rate as very good, 33.8% as good.
Regarding the healthcare facilities, 32.5% say it as very good, 44.6% as good.

Regarding interaction with faculty, 45.8% feel it as Very Good, 43.4% as Good. For interaction with administrative persons, 39.8% express it as Very Good. 44.9% as Good. For Library Facilities, 42% express it as Very Good. 40.3% as Good. For Computer facilities 38.3% mention it as Very Good. 40.8% say as Good. Regarding Hostel Facilities, 25.2% mention it as Very Good. 30.4% say as Good. For recreational facilities, 25.2% say it as Very Good, 45.4% as Good. For Extra Curricular activities, 42.9% say it Very Good, 44.5% as Good.