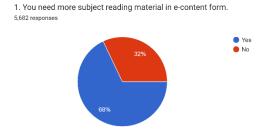

#### Regarding suggestions, respondents have mentioned as below.

68% respondents need more subject reading material in e-content form.

- 65.3% need more video lectures, weblinks for course material.
- 68.2% need more subject guidance. 82.8% need guidance for higher studies in subject.
- 74.1% need inter connectivity between subject of the study and its application.
- 73.4% need integrity of subject with other discipline of knowledge.
- 75.6% need work experience, internship in the subject of the study.