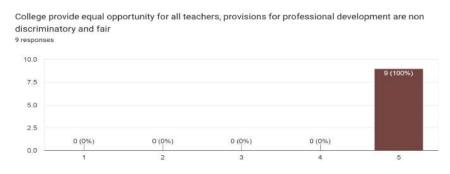

hing-Learning-Evaluation and Research**, 100% respondents strongly agree with the Vision, Mission of College are known.



100% say that, the aims, objectives of syllabus are well defined and clear, 100% respondents say that, the course has sufficient number of optional papers/ electives, about the course and syllabus outcomes 88.9% say that it is well defined.



100% say that, the course and curriculum has good flexibility. 77.8% say that, the course and its syllabus is need based. Regarding scope to review the syllabus 55.6% strongly agree. 100% respondents say that, college provide opportunity for professional development of teachers. 100% opine that, College provide equal opportunity for all teachers as well as provisions for professional development are non discriminatory and fair.



About the admission process 100% strongly agree with the same. 100% of faculty respondents strongly consider that, college attracts meritorious students. 100% of faculty respondents strongly agree that, college has students- centered learning resources, there is freedom to adopt new teaching methodologies, ICT based teaching. 100% of the faculty update their knowledge & skills.

**About Library:** 66.7% faculty members consider **library** as major source of information & knowledge. 77.8% faculty respondents strongly agree that, the library is optimally utilised by them. 88.9% faculty respondents strongly agree that, the library as optimally utilised by Research scholars, students. About the effective management of library and its timings 88.9% strongly agree, About the strengthening of