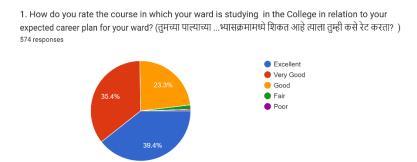

Total **1226** students have submitted their responses regarding course of study, teaching-learning- evaluation system, infrastructure facilities available. Out of the students who have responded 19% BA, 27.2% BSc and 35.9 % are BCom students. While 5.1% MA, 6.6% MSc and 6.6% are MCom students.

#### **About the Course of their Studies:**

60.3% respondents say that the Syllabus was Challenging.

35.7% respondents say that, their background for benefiting from the course was highly relevant.

**About the completion of the syllabus**, 54.6% say that 90-100% syllabus was completed, 34.6% say that 75-89% syllabus was completed.