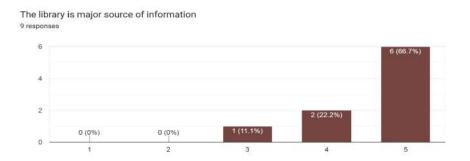

e same. 100% of faculty respondents strongly consider that, college attracts meritorious students. 100% of faculty respondents strongly agree that, college has students- centered learning resources, there is freedom to adopt new teaching methodologies, ICT based teaching. 100% of the faculty update their knowledge & skills.

**About Library:** 66.7% faculty members consider **library** as major source of information & knowledge. 77.8% faculty respondents strongly agree that, the library is optimally utilised by them. 88.9% faculty respondents strongly agree that, the library as optimally utilised by Research scholars, students. About the effective management of library and its timings 88.9% strongly agree, About the strengthening of library books & Journals, 88.9% strongly agree with it.



**About teaching aids & lab facilities:** 100% respondents agree with teaching aids & lab facilities available. Regarding support of adequate learning resources to the faculty 100% strongly agree.



**Support from College:** More than 100% respondents submit that, they are encouraged to carry out research, to organise seminars, workshops, symposia, conferences, also to undertake extension activities, 77.8% respondents mention that they are encouraged to establish linkage with the industry, totake up consultancy activities.



**Examination And Evaluation:** Regarding this system, 100% respondents favour & consider the examination and evaluation system of the college to be effective.



**Regarding infrastructure facilities**, 100% of respondents consider that, classrooms and furniture a