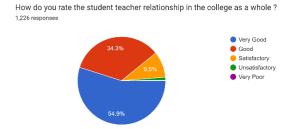

62.7% respondents say that when they meet students who have taken a similar program at othercollege, they feel that their program is Superior, while 34% feel it as similar.

54.9% rate the student-teacher relationship in the college as very good and 34.3% as good.