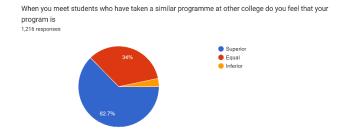

62.7% respondents say that when they meet students who have taken a similar program at othercollege, they feel that their program is Superior, while 34% feel it as similar.

54.9% rate the student-teacher relationship in the college as very good and 34.3% as good.