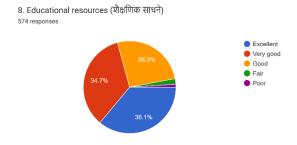

study of their wards as Excellent, 35.4% as very good, 26.8% as good.



About infrastructure and Lab facilities, 31.2% express as excellent, 35.9% as very good.



43.2% parents express that college faculty is Excellent, while 33.8% as very good.



34% parents say that Library is excellent. 31.2% say it as very good.



**For Office Staff & their services**, more than 32.9% parents say excellent while 34% say as very good about the staff services.

**About the hostel facilities**, 22.5% parents say excellent about the hostel facilities available, 22.6% as very good, 36.3% as good.



20.7% parents say excellent for canteen facilities, 22.6% as very good, 37.6% as good for canteen facilities.

Regarding Educational resources available, 36.1% parents say as excellent, 34.7% as very good.



- 37.3% parents sy **sports facilities** available as excellent, 30% as very good.
- 30.1% of the parents opine excellent and 28.7% agree as very good regarding the **admission procedure.**

**85.9%** respondent parents have availed **constitutional reservations** for their wards, while 87.3% have availed scholarships.



82.4% parents agree that the course fee of their wards is affordable.

**College Discipline:** 49.3% of the parents say excellent for college Discipline, 29.3% say very good discipline.

Regarding adequate security provisions, 42.5% parents say it as excellent, 29.3% say it as very good.

96.00% parents agree that college provide equal opportunities in curricular and co curricular activities.

#### 81% parents didn't have any grievances.



#### Suggestions:

- Arrange