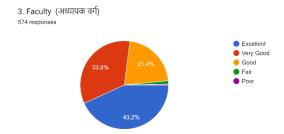

Regarding interaction with faculty, 45.8% feel it as Very Good, 43.4% as Good. For interaction with administrative persons, 39.8% express it as Very Good. 44.9% as Good. For Library Facilities, 42% express it as Very Good. 40.3% as Good. For Computer facilities 38.3% mention it as Very Good. 40.8% say as Good. Regarding Hostel Facilities, 25.2% mention it as Very Good. 30.4% say as Good. For recreational facilities, 25.2% say it as Very Good, 45.4% as Good. For Extra Curricular activities, 42.9% say it Very Good, 44.5% as Good.