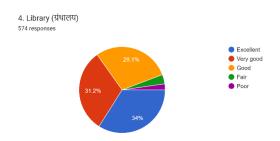

Regarding interaction with faculty, 45.8% feel it as Very Good, 43.4% as Good. For interaction with administrative persons, 39.8% express it as Very Good. 44.9% as Good. For Library Facilities, 42% express it as Very Good. 40.3% as Good. For Computer facilities 38.3% mention it as Very Good. 40.8% say as Good. Regarding Hostel Facilities, 25.2% mention it as Very Good. 30.4% say as Good. For recreational facilities, 25.2% say it as Very Good, 45.4% as Good. For Extra Curricular activities, 42.9% say it Very Good, 44.5% as Good.