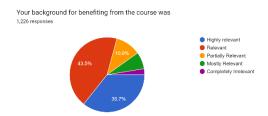

#### **About the Course of their Studies:**

60.3% respondents say that the Syllabus was Challenging.

35.7% respondents say that, their background for benefiting from the course was highly relevant.

**About the completion of the syllabus**, 54.6% say that 90-100% syllabus was completed, 34.6% say that 75-89% syllabus was completed.