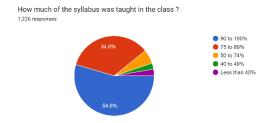

#### **About the Course of their Studies:**

60.3% respondents say that the Syllabus was Challenging.

35.7% respondents say that, their background for benefiting from the course was highly relevant.

**About the completion of the syllabus**, 54.6% say that 90-100% syllabus was completed, 34.6% say that 75-89% syllabus was completed.