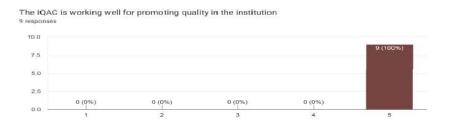

with parking facility. 100% agree with maintenance of internal roads, water resources, safe drinking water facilities, sports infrastructure.

Regarding the Governance, 100% respondents strongly agree with administrative efforts for college development, 100% strongly agree with the accessibility of administration as well as quality initiatives to be helpful in improvement. 88.9% say that, there is recognition/appreciation of the good work by teachers. 88.9% agree with the MoUs by the college for enhancement of quality performance. 100% consider that they have freedom to express their opinions. 100% express that, IQAC is performing well for Quality Improvement of College, 100% consider that, adequate opportunities are provided by the college to support the faculty & their family members.



# Feedback Report from Parents 2023-24

In all, **574 responses** received. 17.1% are the parents of B.A. Students, 16.7% are the parents of B.Sc. Students, 42.9% are parents of B.Com students. Remaining from M. A., M.Sc., M.Com.

39.4% parents rate the course of study of their wards as Excellent, 35.4% as very good, 26.8% as good.



About infrastructure and Lab facilities, 31.2% express as excellent, 35.9% as very good.



43.2% parents express that college faculty is Excellent, while 33.8% as very good.



34% parents say that Library is excellent. 31.2% say it as very good.



**For Office Staff & their services**, more than 32.9% parents say excellent while 34% say as very good about the staff services.

**About the hostel facilities**, 22.5% parents say excellent about the hostel f