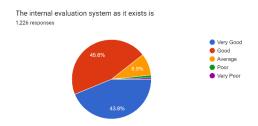

**The internal evaluation system** as it exists is very good for 43.8% respondents, it is good for 45.6% respondents.

46% respondents opine that 100% should be the total weighte of a course on the basis of the internal assessment. 40.5% respondents say that, it should be 75%.