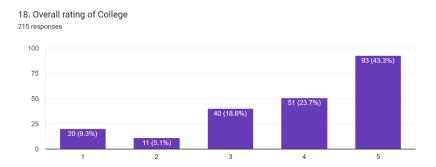

#### **About overall Rating of the Program**

Under overall rating of the programme of the study, 58.0% respondents found academic content to be Very Good. 35.8% found it as Good. 44.0% experience fairness in evaluation as Very Good & 44.9% as Good.