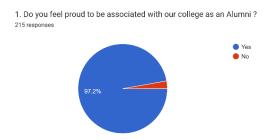

71.7% respondents say positive regarding their time at the College been intellectually enriching.82.5% respondents feel proud about the college after leaving.