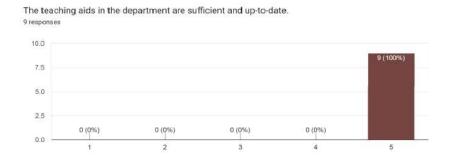

here is freedom to adopt new teaching methodologies, ICT based teaching. 100% of the faculty update their knowledge & skills.

**About Library:** 66.7% faculty members consider **library** as major source of information & knowledge. 77.8% faculty respondents strongly agree that, the library is optimally utilised by them. 88.9% faculty respondents strongly agree that, the library as optimally utilised by Research scholars, students. About the effective management of library and its timings 88.9% strongly agree, About the strengthening of library books & Journals, 88.9% strongly agree with it.



**About teaching aids & lab facilities:** 100% respondents agree with teaching aids & lab facilities available. Regarding support of adequate learning resources to the faculty 100% strongly agree.



**Support from College:** More than 100% respondents submit that, they are encouraged to carry out research, to organise seminars, workshops, symposia, conferences, also to undertake extension activities, 77.8% respondents mention that they are encouraged to establish linkage with the industry, totake up consultancy activities.



**Examination And Evaluation:** Regarding this system, 100% respondents favour & consider the examination and evaluation system of the college to be effective.



**Regarding infrastructure facilities**, 100% of respondents consider that, classrooms and furniture available is adequate. 88.9% agree with lavatories facility available at the campus. 100% strongly agree with maintenance of the building and furniture. 88.9% strongly agree withadequacy of equipped la