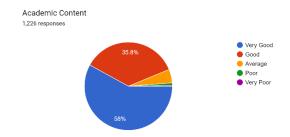

#### **About overall Rating of the Program**

Under overall rating of the programme of the study, 58.0% respondents found academic content to be Very Good. 35.8% found it as Good. 44.0% experience fairness in evaluation as Very Good & 44.9% as Good.