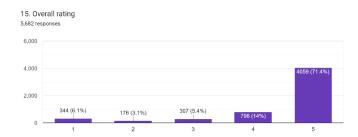

For which total **5682** responses received collectively for all Subject Teachers, out of which **4059 i.e. 71.4%** have rated overall as Strongly Agree, **796** (**14%**) rated Agree, 307 (3.1%) as satisfactory and 344 (6.1%) reported strongly disagree regarding following aspects of their Teachers.