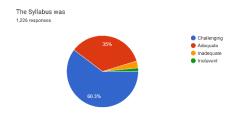

#### **About the Course of their Studies:**

60.3% respondents say that the Syllabus was Challenging.

35.7% respondents say that, their background for benefiting from the course was highly relevant.

**About the completion of the syllabus**, 54.6% say that 90-100% syllabus was completed, 34.6% say that 75-89% syllabus was completed.