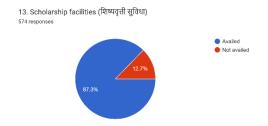

Expressing the opinion about the library holdings of the course, 56.5% say it as excellent, 32.8% as adequate.

44.4% respondents say that they were able to get the prescribed readings in a very good manner,44.8% say it as good.