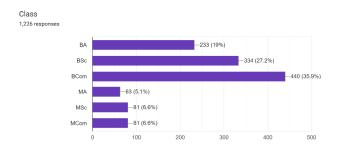

Total **1226** students have submitted their responses regarding course of study, teaching-learning- evaluation system, infrastructure facilities available. Out of the students who have responded 19% BA, 27.2% BSc and 35.9 % are BCom students. While 5.1% MA, 6.6% MSc and 6.6% are MCom students.