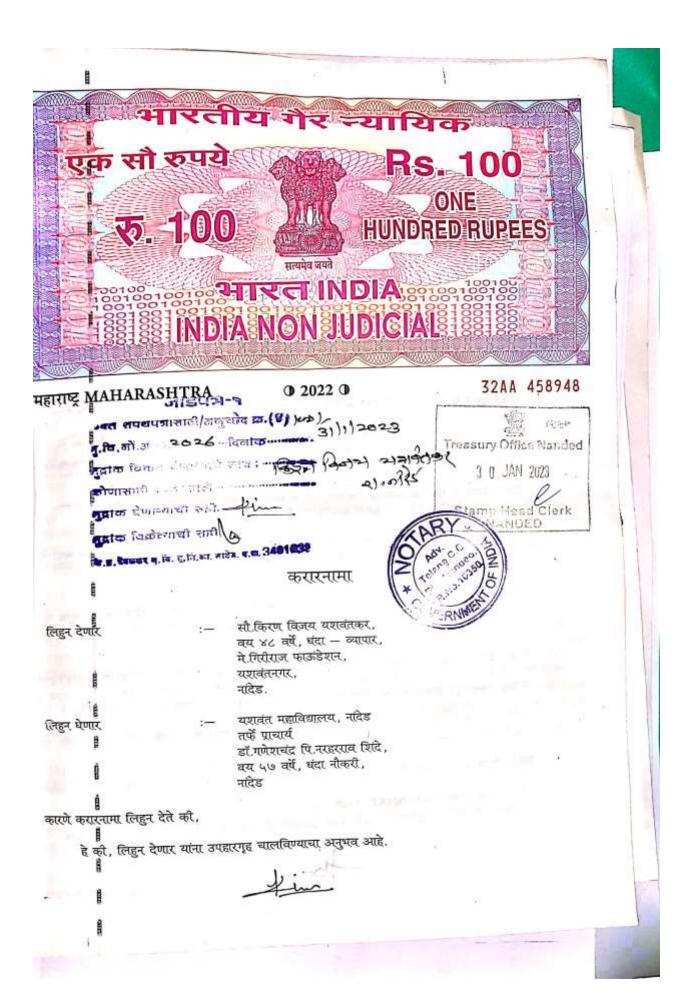

हे की, लिहुन घेणार यशवंत महाविद्यालय मध्ये हजारो विद्यार्थी शिक्षण घेतात व लिहुन घेणार यांन महाविद्यालयाच्या आवारामध्ये विद्यार्थ्यांच्या सोयीसाठी उपहारगृह चालु करण्याचे ठरविले आहे. लिहुन देण यशवंत महाविद्यालयाच्या आवारामध्ये विद्यार्थ्यांच्या सोयीसाठी उपहारगृह चालु करण्याचे ठरविले आहे. लिहुन देण घेणार यांनी मान्य केला आहे व लिहून देणार हे सदरील उपहारगृह दि.१.२.२०२२ पासुन चालु केले आहे. देणार व लिहुन घेणार यांच्यामध्ये ज्या अटी व शर्ता ठरल्या आहेत. त्या खालीलप्रमाणे आहेत. १) हे की लिहन प्रेणक नांव

१) हे की, लिहून घेणार यांनी यशावंत महाविद्यालय परिसरात उपहारगृह चाविण्याकरिता खाली वर्णन : भाग लिहुन घेणार यांना प्रति महिना रूपये १५,०००/— (अक्षरी रूपये पंधरा हजार फक्त) प्रमाणे उप चाविण्याकरिता किरायाने देण्याचे मान्य केले आहे.

२) सदरचा करारनामा दि.१.२.२०२३ ते ३१.१२.२०२३ या कालावधी करिता राहील. लिून देणार व घेणार हे आपसी संमतीने सदरची मुदत वाढून देवु-धेवू शकतील व जर लिहून घेणार यांनी मुदत वाढवुन दे ठरविल्या पुढील वर्षाचा किराया प्रति वर्षे १० टक्केने वाढ कदण्याचे ठरले आहे. म्हणजे पुढील वर्षांचा हि प्रतिमाह रू.१६,५००/- एवढा राहील. मुदत वाढ देणे किंवा न देणेचा संपुर्ण अधिकार लिहुन घेणार यांना रा रातिमाह रू.१६,५००/- एवढा राहील. सुदत वाढ देणे किंवा न देणेचा संपुर्ण अधिकार लिहुन घेणार यांना रा

करिता हा करारनामा लिहुन दिला जो खरा असुन मला मान्य आहे.

स्थळ :— नदिड

साक्षीदार: 2)

radar

लिहुन देणार

सौ.किरण विजय यशवंतकर, वय ४८ वर्षे, धंदा – व्यापार, मे.गिरीराज फाऊंडेशन, यशवंतनगर, नांदेड.

लिहुन र्घणार यशवंत महाविद्यालय, नांदेड तर्फे प्राचार्य डॉ.गणेशचंद्र पि.नरहरराव शिंदे, वय ५७ वर्षे, धंदा नौकरी, **8 FEB 2023'** नांदेड.