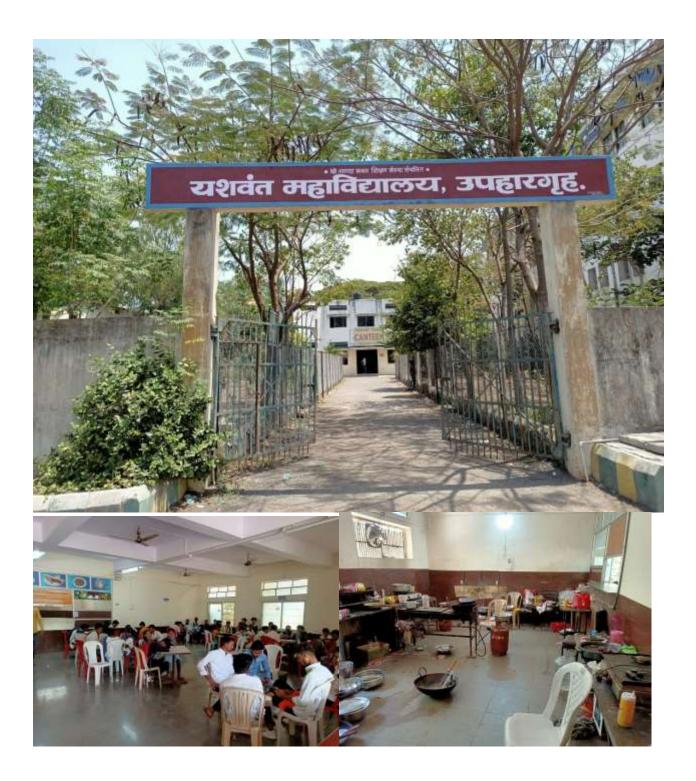

### 2023

Yeshwant Mahavidyalaya, Nanded has a spacious canteen on its campus. The college is providing canteen facility to the students as well as teaching and non-teaching staff of the college; it is capable of catering the demands of the students and can accommodate 25 persons at a time. It has spacious & properly maintained room as well as kitchen; generally the college provides it to any individual on contract basis after proper official's formalities

The College canteen also caters to the functions organized in the college programmes like seminars, conferences and workshops.

Kitchen staff takes care to provide the students and staff a nutritious and hygienic food at our campus canteens. A variety of hygienic food and snack items includes South and North Indian Meals, Variety Rice's Chinese Foods Fresh Juices, etc. In this canteen there is a good arrangement of about 30 food items for breakfast and lunch. There is a separate arrangement for students and staff and cleanliness is maintained. The canteen remains open on all working days. It provides all types of nutritious and hygienic eatables and beverages to cater to the students, staff and visitors.

Some pictures: