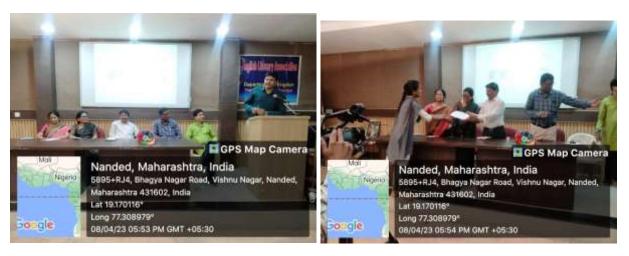

### Report of YMLITFEST 2023 organized on 08-04-2023 in the e-Learning Centre, Department of English

**Valedictory Program:** The valedictory program of the LITFEST was at 5 pm with Prof. Kavita Sonkamble, the Vice-Principal of the College as the President and Prof. Anant Raut, Head of Marathi Department, People's College Nanded as the chief Guest. Dr. Vishwadhar Deshmukh from the department of Marathi Compeered the program. Vote pof thanks was proposed by Dr. Shabana Durrani, Head, Department of Urdu.

# The judges of the competitions:

**Certificate Distribution:** The names of the proud winners in the various competitions were announced by Mr. Madhav Dudhate, Department of English.