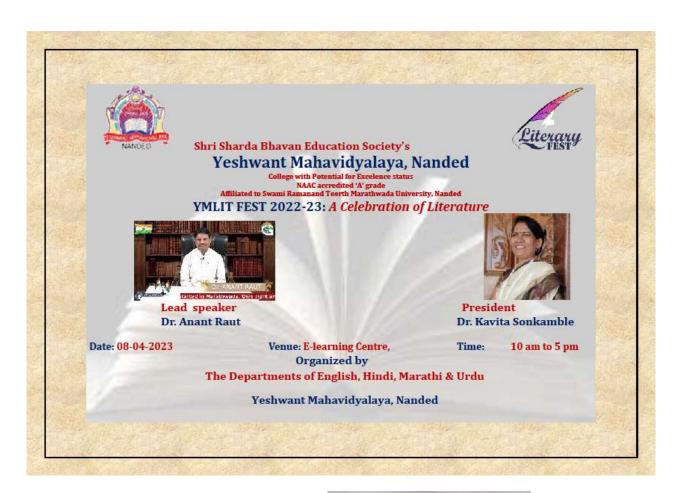

# Shri Sharada Bhavan Education Society's YESHWANT MAHAVIDYALYA, NANDED

**YMLIT FEST 2022-23:** 

A Celebration of Literature

Day and Date: Saturday, 08-04-2023

Time: 10 am to 05 pm

Venue: e learning centre, Department of English

**Lead Speech:** The Lead Speech of YMLITFEST was delivered by Prof. Anant Raut, Professor and Head, department of Martahi, People's College Nanded. The session was compered by Dr. Shivaji Suryawanshi, Department of Marathi and the vote of thanks was proposed by Dr. Sandhya Waghmare from the department of Marathi.

### Report of YMLITFEST 2023 organized on 08-04-2023 in the e-Learning Centre, Department of English

**Valedictory Program:** The valedictory program of the LITFEST was at 5 pm with Prof. Kavita Sonkamble, the Vice-Principal of the College as the President and Prof. Anant Raut, Head of Marathi Department, People's College Nanded as the chief Guest. Dr. Vishwadhar Deshmukh from the department of Marathi Compeered the program. Vote pof thanks was proposed by Dr. Shabana Durrani, Head, Department of Urdu.