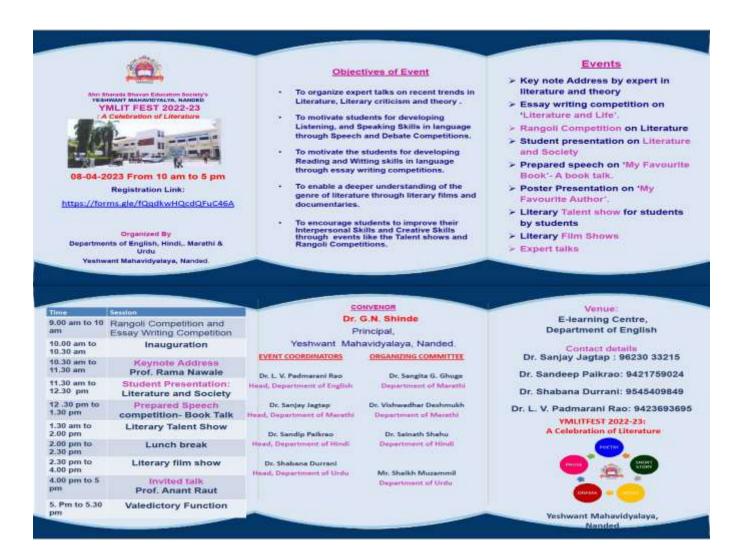

#### The Brochure

Preface: Under the direction of IQAC of the College, YMLITFEST is an innovative literary fest organized by the Literature Departments of Yeshwant Mahavidyalaya, Nanded. The planof the festival is to organize an intra-collegiate literary festival on the campus with Expert talks, Rangoli Competition (related to literature), essay writing, speech Competition, Book Talk, Creative Talent Show and literary film shows for all the four departments of languages on the campus.

### **Objectives of Event**

To organize expert talks on recent trends in Literature, Literary criticism and theory;

- To motivate students for developing Listening, and Speaking Skills in language through Speech and Debate Competitions;
- To motivate the students for developing Reading and Witting skills in language through essay writing competitions;
- To enable a deeper understanding of the genre of literature through literary films and documentaries;
- To encourage students to improve their Interpersonal Skills and Creative Skills through events like the Talent shows and Rangoli Competitions.

#### **Events**

- Key note Address by expert in literature and theory
- Essay writing competition on 'Literature and Life'.
- Rangoli Competition on Literature
- Student presentation on Literature and Society
- Prepared speech on 'My Favourite Book'- A book talk.
- Poster Presentation on 'My Favourite Author'.
- Literary Talent show for students by students
- Literary Film Shows
- Expert talks

#### Venue:

E-learning Centre, Department of English, Yeshwant Mahavidyalaya, Nanded

# Organized By

Departments of English, Marathi, Hindi, Urdu

Yeshwant Mahavidyalaya, Nanded.

08-04-2023