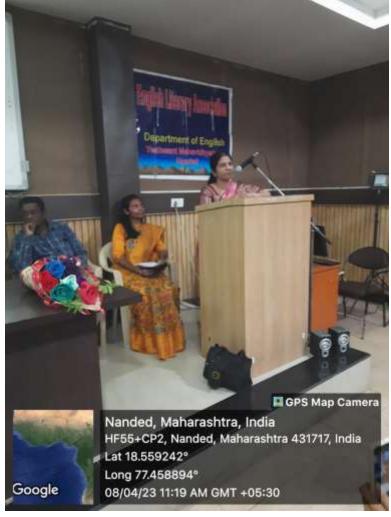

# The floral welcome of the guests on the dais:

**Introductory Speech:** Dr. L. V. Padmarani rao, Head Departmen of English and Coordinator of YMLITFEST, has given the preface to the organization of YMLITFEST as an intra collegeiate interdepartmental Literry fest with guest lectures, competions and filmshows on the Yeshwant Campus. The LITFEST was online during the covid times and she expressed her hapiness to organize the fest as Inter-collegiate in the future times.

#### The INAUGURATION of the YMLITFEST 2023:

The chief guest, Prof. Rama NAwale declared that the YMLITFEST 2023 was inaugurated in the midle of a big applause by the audience in the auditorium.

**Presidential Speech:** Presidential Speech was delivered by Dr. Ajay Gavane, Head Department of Political Science, YMN. He appreciated the concept of Literature fest and congratulated all the language departments for organizing such a wonderful event on the campus.