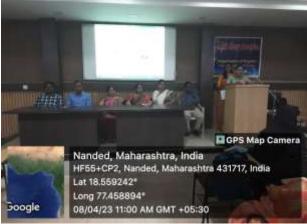

# **Keynote Address:**

The keynote address of YMLITFEST was by Prof. Rama Nawle. The guest was introduced by Dr. Sunil Jadhav.

Prof. Rama Nawle Spoke wonderfully well on LITERARTURE AND LIFE by illustrating from poems, novels and short stories of Hindi literature. The vote of thanks for the session was by Dr. Jyoti Mungal.