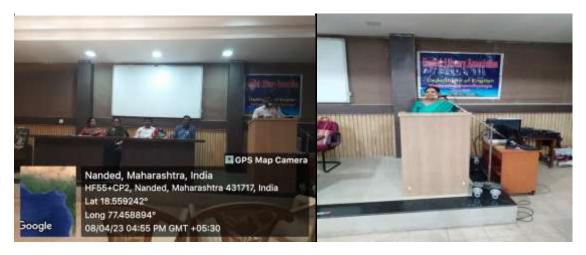

### Report of YMLITFEST 2023 organized on 08-04-2023 in the e-Learning Centre, Department of English

**Valedictory Program:** The valedictory program of the LITFEST was at 5 pm with Prof. Kavita Sonkamble, the Vice-Principal of the College as the President and Prof. Anant Raut, Head of Marathi Department, People's College Nanded as the chief Guest. Dr. Vishwadhar Deshmukh from the department of Marathi Compeered the program. Vote pof thanks was proposed by Dr. Shabana Durrani, Head, Department of Urdu.