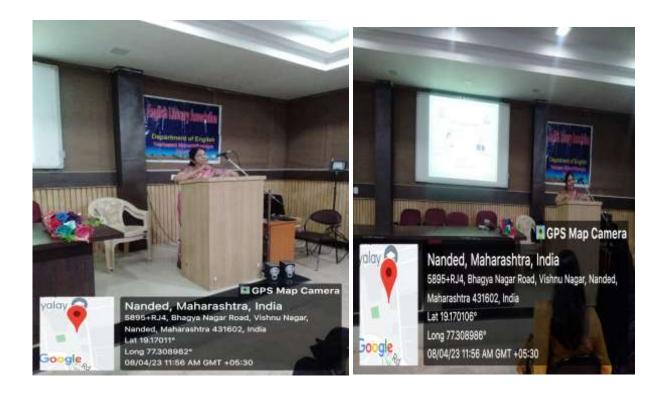

# **Keynote Address:**

The keynote address of YMLITFEST was by Prof. Rama Nawle. The guest was introduced by Dr. Sunil Jadhav.

Prof. Rama Nawle Spoke wonderfully well on LITERARTURE AND LIFE by illustrating from poems, novels and short stories of Hindi literature. The vote of thanks for the session was by Dr. Jyoti Mungal.

**Lead Speech:** The Lead Speech of YMLITFEST was delivered by Prof. Anant Raut, Professor and Head, department of Martahi, People's College Nanded. The session was compered by Dr. Shivaji Suryawanshi, Department of Marathi and the vote of thanks was proposed by Dr. Sandhya Waghmare from the department of Marathi.