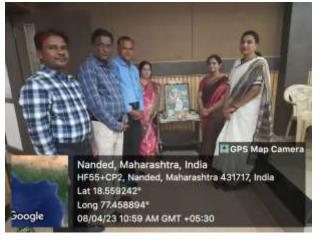

# The floral welcome of the guests on the dais:

**Introductory Speech:** Dr. L. V. Padmarani rao, Head Departmen of English and Coordinator of YMLITFEST, has given the preface to the organization of YMLITFEST as an intra collegeiate interdepartmental Literry fest with guest lectures, competions and filmshows on the Yeshwant Campus. The LITFEST was online during the covid times and she expressed her hapiness to organize the fest as Inter-collegiate in the future times.

#### The INAUGURATION of the YMLITFEST 2023:

The chief guest, Prof. Rama NAwale declared that the YMLITFEST 2023 was inaugurated in the midle of a big applause by the audience in the auditorium.

**Presidential Speech:** Presidential Speech was delivered by Dr. Ajay Gavane, Head Department of Political Science, YMN. He appreciated the concept of Literature fest and congratulated all the language departments for organizing such a wonderful event on the campus.