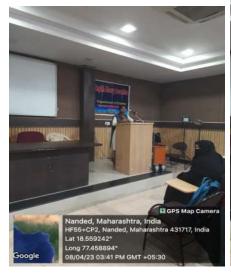

# The floral welcome of the guests on the dais:

**Introductory Speech:** Dr. L. V. Padmarani rao, Head Departmen of English and Coordinator of YMLITFEST, has given the preface to the organization of YMLITFEST as an intra collegeiate interdepartmental Literry fest with guest lectures, competions and filmshows on the Yeshwant Campus. The LITFEST was online during the covid times and she expressed her hapiness to organize the fest as Inter-collegiate in the future times.

#### The INAUGURATION of the YMLITFEST 2023:

The chief guest, Prof. Rama NAwale declared that the YMLITFEST 2023 was inaugurated in the midle of a big applause by the audience in the auditorium.

**Presidential Speech:** Presidential Speech was delivered by Dr. Ajay Gavane, Head Department of Political Science, YMN. He appreciated the concept of Literature fest and congratulated all the language departments for organizing such a wonderful event on the campus.