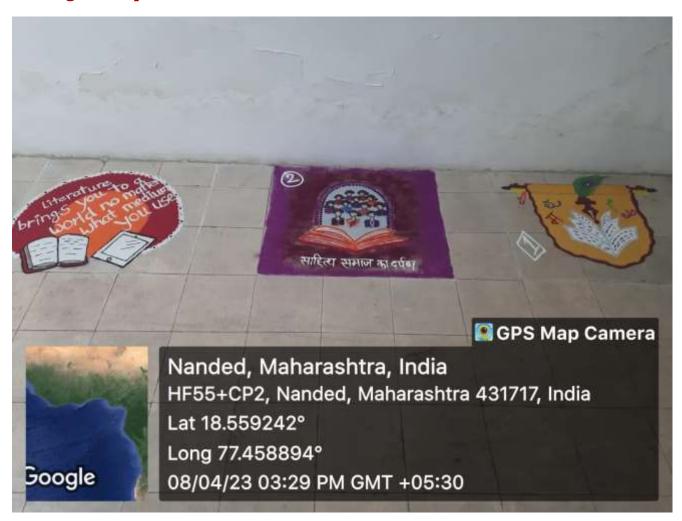

ead, department of Martahi, People's College Nanded. The session was compered by Dr. Shivaji Suryawanshi, Department of Marathi and the vote of thanks was proposed by Dr. Sandhya Waghmare from the department of Marathi.



### Report of YMLITFEST 2023 organized on 08-04-2023 in the e-Learning Centre, Department of English





**Valedictory Program:** The valedictory program of the LITFEST was at 5 pm with Prof. Kavita Sonkamble, the Vice-Principal of the College as the President and Prof. Anant Raut, Head of Marathi Department, People's College Nanded as the chief Guest. Dr. Vishwadhar Deshmukh from the department of Marathi Compeered the program. Vote pof thanks was proposed by Dr. Shabana Durrani, Head, Department of Urdu.







# The student participation

### 1. Rangoli Competition



# 2. Student Prepared Speech Competition









# 3. Book talk







# Report of YMLITFEST 2023 organized on 08-04-2023 in the e-Learning Centre, Department of English







#### 4. Creative Talent Show:

#### Drama



# Singing:



# The judges of the competitions:





**Certificate Distribution:** The names of the proud winners in the various competitions were announced by Mr. Madhav Dudhate, Department of English.









#### Report of YMLITFEST 2023 organized on 08-04-2023 in the e-Learning Centre, Department of English





#### The audience:









### Report of YMLITFEST 2023 organized on 08-04-2023 in the e-Learning Centre, Department of English





**Pasayadaan:** The YMLITFEST 2023 came to end with the singing of Pasayadaan by Ms. Kiran Deshmukh from the department of