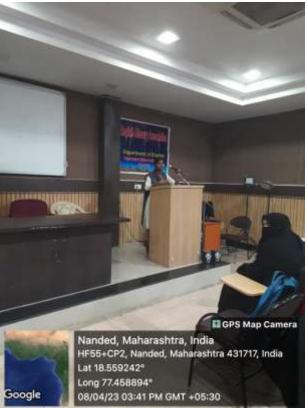

# **Keynote Address:**

The keynote address of YMLITFEST was by Prof. Rama Nawle. The guest was introduced by Dr. Sunil Jadhav.

Prof. Rama Nawle Spoke wonderfully well on LITERARTURE AND LIFE by illustrating from poems, novels and short stories of Hindi literature. The vote of thanks for the session was by Dr. Jyoti Mungal.

**Lead Speech:** The Lead Speech of YMLITFEST was delivered by Prof. Anant Raut, Professor and Head, department of Martahi, People's College Nanded. The session was compered by Dr. Shivaji Suryawanshi, Department of Marathi and the vote of thanks was proposed by Dr. Sandhya Waghmare from the department of Marathi.