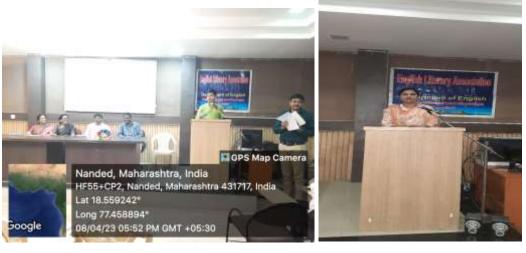

# **Keynote Address:**

The keynote address of YMLITFEST was by Prof. Rama Nawle. The guest was introduced by Dr. Sunil Jadhav.

Prof. Rama Nawle Spoke wonderfully well on LITERARTURE AND LIFE by illustrating from poems, novels and short stories of Hindi literature. The vote of thanks for the session was by Dr. Jyoti Mungal.

**Lead Speech:** The Lead Speech of YMLITFEST was delivered by Prof. Anant Raut, Professor and Head, department of Martahi, People's College Nanded. The session was compered by Dr. Shivaji Suryawanshi, Department of Marathi and the vote of thanks was proposed by Dr. Sandhya Waghmare from the department of Marathi.