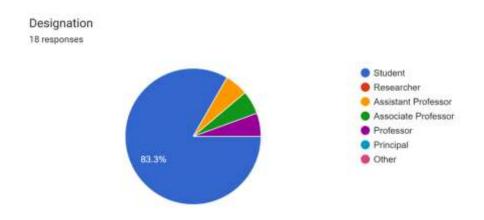

### Feedback of the LITFEST 2023

How would you rate the overall experience of the YMLITFEST 2023? 18 responses

How do you feel about the organization of the LITFEST 2023. 18 responses