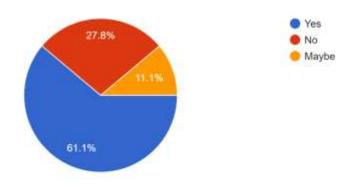

### Feedback of the LITFEST 2023

How would you rate the overall experience of the YMLITFEST 2023? 18 responses

How do you feel about the organization of the LITFEST 2023. 18 responses