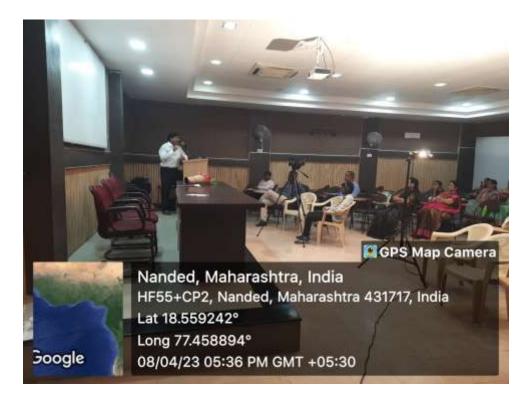

# **Keynote Address:**

The keynote address of YMLITFEST was by Prof. Rama Nawle. The guest was introduced by Dr. Sunil Jadhav.

Prof. Rama Nawle Spoke wonderfully well on LITERARTURE AND LIFE by illustrating from poems, novels and short stories of Hindi literature. The vote of thanks for the session was by Dr. Jyoti Mungal.

**Lead Speech:** The Lead Speech of YMLITFEST was delivered by Prof. Anant Raut, Professor and Head, department of Martahi, People's College Nanded. The session was compered by Dr. Shivaji Suryawanshi, Department of Marathi and the vote of thanks was proposed by Dr. Sandhya Waghmare from the department of Marathi.