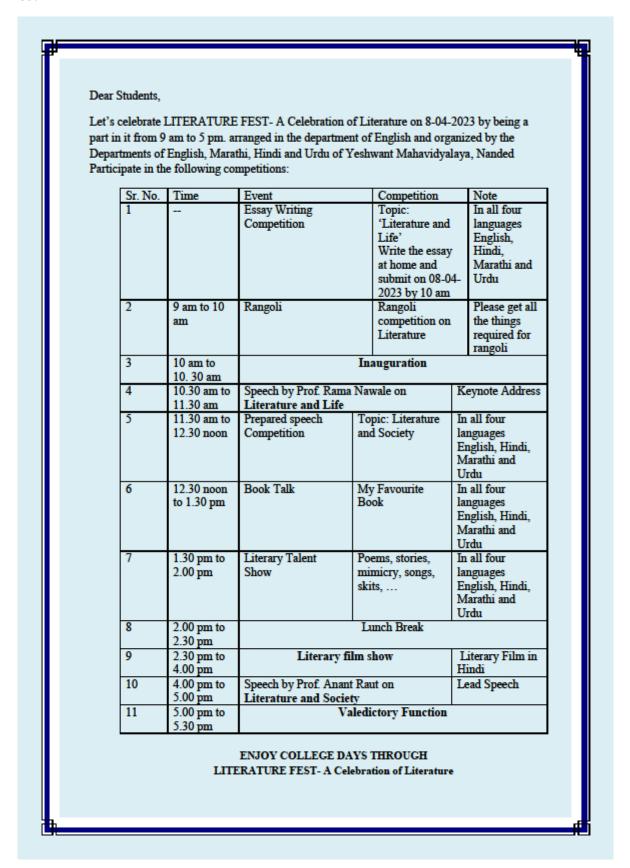

# Shri Sharada Bhavan Education Society's YESHWANT MAHAVIDYALYA, NANDED

**YMLIT FEST 2022-23:** 

A Celebration of Literature

Day and Date: Saturday, 08-04-2023

Time: 10 am to 05 pm

Venue: e learning centre, Department of English

|                                                                                                                                         | Inauguration<br>10 am to 10.30 am                                                                                                                                                                                                                                         |
|-----------------------------------------------------------------------------------------------------------------------------------------|---------------------------------------------------------------------------------------------------------------------------------------------------------------------------------------------------------------------------------------------------------------------------|
| Compering                                                                                                                               | Dr. Jyoti Mungal                                                                                                                                                                                                                                                          |
| Saraswati poojan                                                                                                                        | All guests on the dais                                                                                                                                                                                                                                                    |
| Welcome song                                                                                                                            | Ms. Kiran Deshmukh                                                                                                                                                                                                                                                        |
| Welcom                                                                                                                                  | ing the guests with flowers                                                                                                                                                                                                                                               |
| President                                                                                                                               | Dr. Ganeshchandra Shinde by Dr. Sanjay Jagtap                                                                                                                                                                                                                             |
| Chief Guest                                                                                                                             | Dr. Rama Nawale by Dr. L. V. Padmarani Rao                                                                                                                                                                                                                                |
| Head of English Department                                                                                                              | Dr. L. V. Padmarani Rao by Dr. Vishwadhar<br>Deshmukh                                                                                                                                                                                                                     |
| Head of Marathi Department                                                                                                              | Dr. Sanjay Jagtap by Dr. Sainath Shahu                                                                                                                                                                                                                                    |
| Head of Hindi Department                                                                                                                | Dr. Sandeep Paikrao by Dr. Sandhya Waghmare                                                                                                                                                                                                                               |
| Head of Urdu Department                                                                                                                 | Dr. Shabana Durrani by Dr. Sunil Jadhav                                                                                                                                                                                                                                   |
| Introductory speech                                                                                                                     | Dr. L. V. Padmarani Rao, Co-ordinator, YMLITFES                                                                                                                                                                                                                           |
| minutation, special                                                                                                                     |                                                                                                                                                                                                                                                                           |
| Inaugural Address                                                                                                                       | Dr. Rama Nawale                                                                                                                                                                                                                                                           |
|                                                                                                                                         | Dr. Rama Nawale Dr. Ganeshchandra Shinde                                                                                                                                                                                                                                  |
| Inaugural Address Presidential Speech Vote of Thanks                                                                                    | Dr. Ganeshchandra Shinde Dr. Sainath Shahu  Keynote address                                                                                                                                                                                                               |
| Inaugural Address Presidential Speech Vote of Thanks                                                                                    | Dr. Ganeshchandra Shinde Dr. Sainath Shahu  Keynote address 0.30 am to 11.30 am                                                                                                                                                                                           |
| Inaugural Address Presidential Speech Vote of Thanks  10 Introduction of the guest                                                      | Dr. Ganeshchandra Shinde Dr. Sainath Shahu  Keynote address  0.30 am to 11.30 am  Dr. Sunil Jadhav                                                                                                                                                                        |
| Inaugural Address Presidential Speech Vote of Thanks                                                                                    | Dr. Ganeshchandra Shinde Dr. Sainath Shahu  Keynote address 0.30 am to 11.30 am                                                                                                                                                                                           |
| Inaugural Address Presidential Speech Vote of Thanks  Introduction of the guest Dr. Rama Nawale Vote of thanks  Prepar 11. Topic        | Dr. Ganeshchandra Shinde Dr. Sainath Shahu  Keynote address 3.30 am to 11.30 am  Dr. Sunil Jadhav  Topic: Literature and Life Dr. Jyoti Mungal  ed speech Competition 30 am to 12.30 noon c: Literature and Society                                                       |
| Inaugural Address Presidential Speech Vote of Thanks  Introduction of the guest Dr. Rama Nawale Vote of thanks  Prepar 11. Topic        | Dr. Ganeshchandra Shinde Dr. Sainath Shahu  Keynote address 0.30 am to 11.30 am  Dr. Sunil Jadhav  Topic: Literature and Life Dr. Jyoti Mungal  ed speech Competition 30 am to 12.30 noon                                                                                 |
| Inaugural Address Presidential Speech Vote of Thanks  Introduction of the guest Dr. Rama Nawale Vote of thanks  Prepar 11. Topic Comper | Dr. Ganeshchandra Shinde Dr. Sainath Shahu  Keynote address D.30 am to 11.30 am  Dr. Sunil Jadhav  Topic: Literature and Life Dr. Jyoti Mungal  ed speech Competition 30 am to 12.30 noon be: Literature and Society ing: Mr. Chetan Deshmukh                             |
| Inaugural Address Presidential Speech Vote of Thanks  Introduction of the guest Dr. Rama Nawale Vote of thanks  Prepar 11. Topic Comper | Dr. Ganeshchandra Shinde Dr. Sainath Shahu  Keynote address D.30 am to 11.30 am  Dr. Sunil Jadhav  Topic: Literature and Life Dr. Jyoti Mungal  ed speech Competition 30 am to 12.30 noon E: Literature and Society ing: Mr. Chetan Deshmukh  English: Mr. Madhav Dudhate |

|                                                                                                                 | Book Talk                                                                                                                                                                                                                                                                                                   |  |  |  |  |  |
|-----------------------------------------------------------------------------------------------------------------|-------------------------------------------------------------------------------------------------------------------------------------------------------------------------------------------------------------------------------------------------------------------------------------------------------------|--|--|--|--|--|
| 12                                                                                                              | .30 noon to 1.30 pm                                                                                                                                                                                                                                                                                         |  |  |  |  |  |
|                                                                                                                 | pic: My Favourite Book                                                                                                                                                                                                                                                                                      |  |  |  |  |  |
| -                                                                                                               | Compering: Dr. Chhaya Gore                                                                                                                                                                                                                                                                                  |  |  |  |  |  |
| Judges:                                                                                                         | English: Dr. Jyoti Sarkale                                                                                                                                                                                                                                                                                  |  |  |  |  |  |
| 2 333,623                                                                                                       | Hindi: Dr. Jyoti Mungal                                                                                                                                                                                                                                                                                     |  |  |  |  |  |
|                                                                                                                 | Marathi: Dr. Sandhya Waghmare                                                                                                                                                                                                                                                                               |  |  |  |  |  |
|                                                                                                                 | Urdu: Mr. Shaikh Mujammil                                                                                                                                                                                                                                                                                   |  |  |  |  |  |
| L                                                                                                               | iterary Talent Show                                                                                                                                                                                                                                                                                         |  |  |  |  |  |
|                                                                                                                 | .30 pm to 2.00 pm                                                                                                                                                                                                                                                                                           |  |  |  |  |  |
|                                                                                                                 | Ir. Kushal Sakurkar                                                                                                                                                                                                                                                                                         |  |  |  |  |  |
| Judges:                                                                                                         | English: Mr. Mahesh Rajurkar                                                                                                                                                                                                                                                                                |  |  |  |  |  |
| Ç                                                                                                               | Hindi: Dr. Jyoti Mungal                                                                                                                                                                                                                                                                                     |  |  |  |  |  |
|                                                                                                                 | Marathi: Dr. Sandhya Waghmare                                                                                                                                                                                                                                                                               |  |  |  |  |  |
|                                                                                                                 | Urdu: Mr. Shaikh Mujammil                                                                                                                                                                                                                                                                                   |  |  |  |  |  |
|                                                                                                                 | Lunch Break                                                                                                                                                                                                                                                                                                 |  |  |  |  |  |
| 2                                                                                                               | 2.00 pm to 2.30 pm                                                                                                                                                                                                                                                                                          |  |  |  |  |  |
|                                                                                                                 | Literary film show<br>2.30 pm to 4.00 pm                                                                                                                                                                                                                                                                    |  |  |  |  |  |
|                                                                                                                 | Deepa Mehta's Film: WATER  Lead Speech                                                                                                                                                                                                                                                                      |  |  |  |  |  |
| 2                                                                                                               | Deepa Mehta's Film: WATER  Lead Speech 4.00 pm to 5.pm                                                                                                                                                                                                                                                      |  |  |  |  |  |
| Introduction of the guest                                                                                       | Deepa Mehta's Film: WATER  Lead Speech 4.00 pm to 5.pm  Dr. Shivaji Suryawanshi                                                                                                                                                                                                                             |  |  |  |  |  |
| Introduction of the guest Dr. Anant Raut                                                                        | Deepa Mehta's Film: WATER  Lead Speech 4.00 pm to 5.pm                                                                                                                                                                                                                                                      |  |  |  |  |  |
| Introduction of the guest                                                                                       | Deepa Mehta's Film: WATER  Lead Speech 4.00 pm to 5.pm  Dr. Shivaji Suryawanshi                                                                                                                                                                                                                             |  |  |  |  |  |
| Introduction of the guest Dr. Anant Raut Vote of thanks                                                         | Deepa Mehta's Film: WATER  Lead Speech 4.00 pm to 5.pm  Dr. Shivaji Suryawanshi Topic: Literature and Society                                                                                                                                                                                               |  |  |  |  |  |
| Introduction of the guest Dr. Anant Raut Vote of thanks                                                         | Deepa Mehta's Film: WATER  Lead Speech 4.00 pm to 5.pm  Dr. Shivaji Suryawanshi Topic: Literature and Society Dr. Sandhya Waghmare                                                                                                                                                                          |  |  |  |  |  |
| Introduction of the guest Dr. Anant Raut Vote of thanks                                                         | Deepa Mehta's Film: WATER  Lead Speech 4.00 pm to 5.pm  Dr. Shivaji Suryawanshi Topic: Literature and Society Dr. Sandhya Waghmare  aledictory Function 5.00 pm to 5.30 pm                                                                                                                                  |  |  |  |  |  |
| Introduction of the guest Dr. Anant Raut Vote of thanks  Compering                                              | Deepa Mehta's Film: WATER  Lead Speech 4.00 pm to 5.pm  Dr. Shivaji Suryawanshi Topic: Literature and Society Dr. Sandhya Waghmare  aledictory Function 5.00 pm to 5.30 pm  Dr. Vishwadhar Deshmukh                                                                                                         |  |  |  |  |  |
| Introduction of the guest Dr. Anant Raut Vote of thanks  Compering President                                    | Deepa Mehta's Film: WATER  Lead Speech 4.00 pm to 5.pm  Dr. Shivaji Suryawanshi Topic: Literature and Society Dr. Sandhya Waghmare  aledictory Function 5.00 pm to 5.30 pm  Dr. Vishwadhar Deshmukh Dr. Kavita Sonkamble by Dr. Sandeep Paikrao                                                             |  |  |  |  |  |
| Introduction of the guest Dr. Anant Raut Vote of thanks  Compering President Chief Guest                        | Deepa Mehta's Film: WATER  Lead Speech 4.00 pm to 5.pm  Dr. Shivaji Suryawanshi Topic: Literature and Society Dr. Sandhya Waghmare  aledictory Function 5.00 pm to 5.30 pm  Dr. Vishwadhar Deshmukh Dr. Kavita Sonkamble by Dr. Sandeep Paikrao Dr. Anant Raut by Dr. L. V. Padmarani Rao                   |  |  |  |  |  |
| Introduction of the guest Dr. Anant Raut Vote of thanks  Compering President Chief Guest Report of the Lit Fest | Deepa Mehta's Film: WATER  Lead Speech 4.00 pm to 5.pm  Dr. Shivaji Suryawanshi Topic: Literature and Society Dr. Sandhya Waghmare  aledictory Function 5.00 pm to 5.30 pm  Dr. Vishwadhar Deshmukh Dr. Kavita Sonkamble by Dr. Sandeep Paikrao Dr. Anant Raut by Dr. L. V. Padmarani Rao Dr. Sanjay Jagtap |  |  |  |  |  |