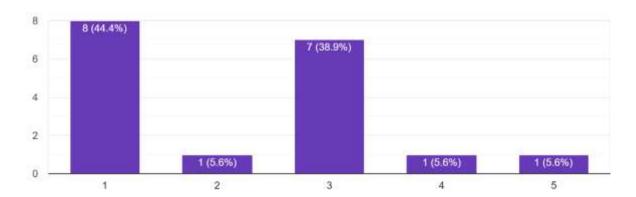

### Feedback of the LITFEST 2023

How would you rate the overall experience of the YMLITFEST 2023? 18 responses

How do you feel about the organization of the LITFEST 2023. 18 responses

# Which event of the LITFEST did you participate?

18 responses

# Did you enjoy the literary film shown in the LITFEST

18 responses

### Which literature related films would you prefer to watch?

18 responses

# Which part of the LITFEST did you like the most?

18 responses

# How would you rate speaker of the keynote address?

18 responses

How would you rate speaker of the Lead speech?
18 responses