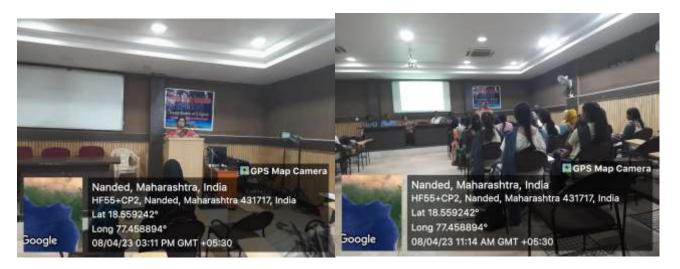

ipal and Head of Hindi Department, People's College Nanded as the chief Guest. Dr. Jyoti Mungal from the department of Hindi Compeered the program.



The Inaugural Program began with Sarawati Poojan and Welcome song by Ms. Kiran Deshmukh.





The inaugural program was compeered by Dr. Jyoti Mungal, Deparmten of Hindi.

# The floral welcome of the guests on the dais:



**Introductory Speech:** Dr. L. V. Padmarani rao, Head Departmen of English and Coordinator of YMLITFEST, has given the preface to the organization of YMLITFEST as an intra collegeiate interdepartmental Literry fest with guest lectures, competions and filmshows on the Yeshwant Campus. The LITFEST was online during the covid times and she expressed her hapiness to organize the fest as Inter-collegiate in the future times.



#### The INAUGURATION of the YMLITFEST 2023:

The chief guest, Prof. Rama NAwale declared that the YMLITFEST 2023 was inaugurated in the midle of a big applause by the audience in the auditorium.



**Presidential Speech:** Presidential Speech was delivered by Dr. Ajay Gavane, Head Department of Political Science, YMN. He appreciated the concept of Literature fest and congratulated all the language departments for organizing such a wonderful event on the campus.



**Vote of thanks of the Inaugural Meet:** Dr. Sainath Shahu, Department of Hindi Proposed the vote of thanks to the dignitaries on the dais and audience in the hall.



# **Keynote Address:**

The keynote address of YMLITFEST was by Prof. Rama Nawle. The guest was introduced by Dr. Sunil Jadhav.

Prof. Rama Nawle Spoke wonderf