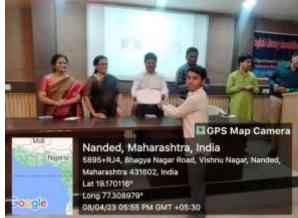

# The floral welcome of the guests on the dais:

**Introductory Speech:** Dr. L. V. Padmarani rao, Head Departmen of English and Coordinator of YMLITFEST, has given the preface to the organization of YMLITFEST as an intra collegeiate interdepartmental Literry fest with guest lectures, competions and filmshows on the Yeshwant Campus. The LITFEST was online during the covid times and she expressed her hapiness to organize the fest as Inter-collegiate in the future times.