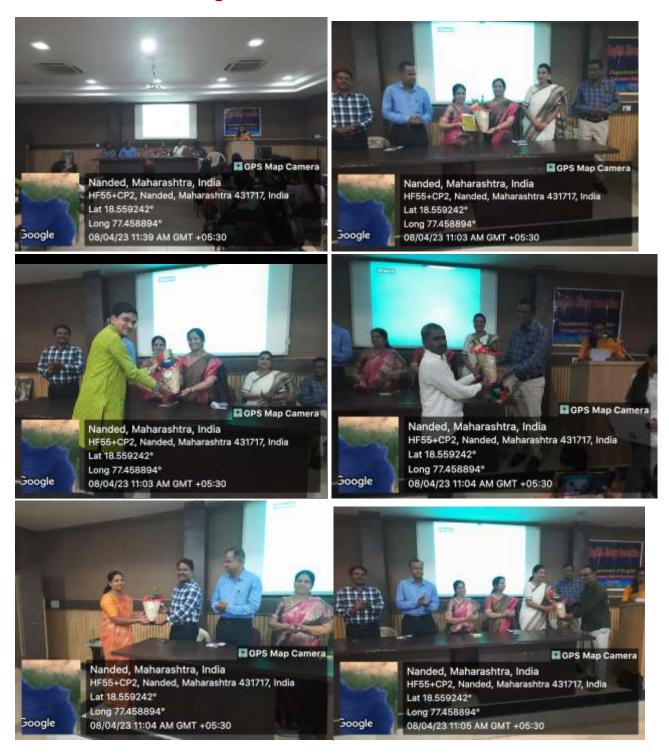

# The floral welcome of the guests on the dais:

**Introductory Speech:** Dr. L. V. Padmarani rao, Head Departmen of English and Coordinator of YMLITFEST, has given the preface to the organization of YMLITFEST as an intra collegeiate interdepartmental Literry fest with guest lectures, competions and filmshows on the Yeshwant Campus. The LITFEST was online during the covid times and she expressed her hapiness to organize the fest as Inter-collegiate in the future times.

# The judges of the competitions:

**Certificate Distribution:** The names of the proud winners in the various competitions were announced by Mr. Madhav Dudhate, Department of English.