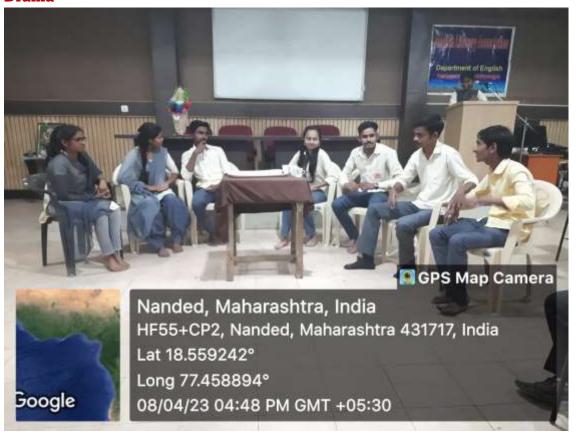

### Report of YMLITFEST 2023 organized on 08-04-2023 in the e-Learning Centre, Department of English





**Valedictory Program:** The valedictory program of the LITFEST was at 5 pm with Prof. Kavita Sonkamble, the Vice-Principal of the College as the President and Prof. Anant Raut, Head of Marathi Department, People's College Nanded as the chief Guest. Dr. Vishwadhar Deshmukh from the department of Marathi Compeered the program. Vote pof thanks was proposed by Dr. Shabana Durrani, Head, Department of Urdu.







# The student participation

### 1. Rangoli Competition



# 2. Student Prepared Speech Competition









# 3. Book talk







# Report of YMLITFEST 2023 organized on 08-04-2023 in the e-Learning Centre, Department of English







#### 4. Creative Talent Show:

#### Drama



# Singing:



# The judges of the competitions:





**Certificate Distribution:** The names of the proud winners in the various competitions were announced by Mr. Madhav Dudhate, Department of English.









#### Report of YMLITFEST 2023 organized on 08-04-2023 in the e-Learning Centre, Department of English





#### The audience:









### Report of YMLITFEST 2023 organized on 08-04-2023 in the e-Learning Centre, Department of English





**Pasayadaan:** The YMLITFEST 2023 came to end with the singing of Pasayadaan by Ms. Kiran Deshmukh from the department of English.



# **The Group Photos**







### Invitation letters of the guests





#### YESHWANT MAHAVIDYALAYA, NANDED-431602 (M.S.)

Affiliated to Swami Ramanand Teerth Marathwada University, Nanded)

NAAC Reaccredited "