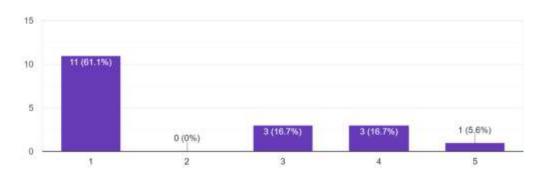

# How would you rate speaker of the keynote address?

18 responses

How would you rate speaker of the Lead speech?
18 responses