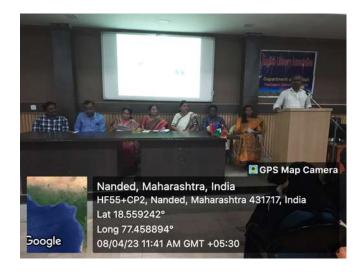

**Lead Speech:** The Lead Speech of YMLITFEST was delivered by Prof. Anant Raut, Professor and Head, department of Martahi, People's College Nanded. The session was compered by Dr. Shivaji Suryawanshi, Department of Marathi and the vote of thanks was proposed by Dr. Sandhya Waghmare from the department of Marathi.