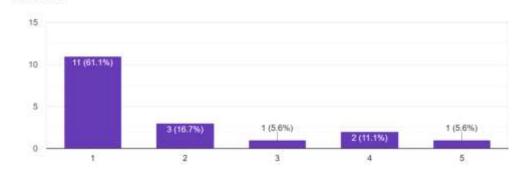

### Feedback of the LITFEST 2023

How would you rate the overall experience of the YMLITFEST 2023? 18 responses

How do you feel about the organization of the LITFEST 2023. 18 responses