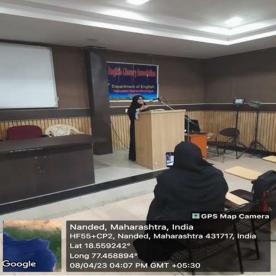

#### The invite:

**Inauguration:** The inauguration of the LITFEST was at 10 am with Prof. A. V. Gavane, Head Department of Political Science as the President and Prof. Rama Nawle, Retired Vice-principal and Head of Hindi Department, People's College Nanded as the chief Guest. Dr. Jyoti Mungal from the department of Hindi Compeered the program.

# **Keynote Address:**

The keynote address of YMLITFEST was by Prof. Rama Nawle. The guest was introduced by Dr. Sunil Jadhav.

Prof. Rama Nawle Spoke wonderfully well on LITERARTURE AND LIFE by illustrating from poems, novels and short stories of Hindi literature. The vote of thanks for the session was by Dr. Jyoti Mungal.