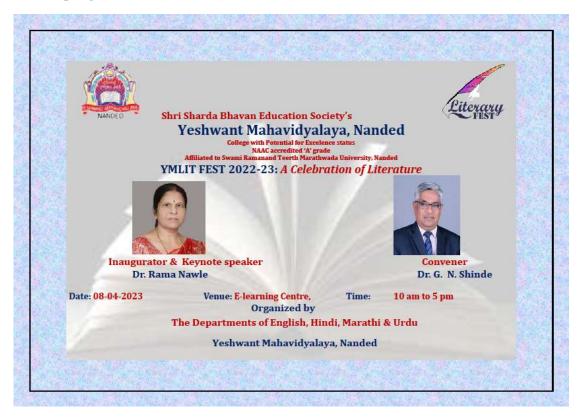

# Shri Sharada Bhavan Education Society's YESHWANT MAHAVIDYALYA, NANDED

**YMLIT FEST 2022-23:** 

A Celebration of Literature

Day and Date: Saturday, 08-04-2023

Time: 10 am to 05 pm

Venue: e learning centre, Department of English

# **Keynote Address:**

The keynote address of YMLITFEST was by Prof. Rama Nawle. The guest was introduced by Dr. Sunil Jadhav.

Prof. Rama Nawle Spoke wonderfully well on LITERARTURE AND LIFE by illustrating from poems, novels and short stories of Hindi literature. The vote of thanks for the session was by Dr. Jyoti Mungal.