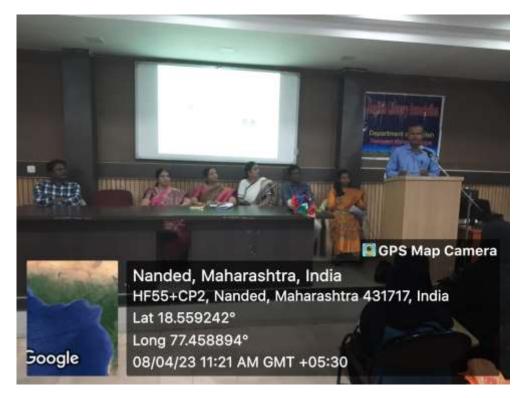

# **Keynote Address:**

The keynote address of YMLITFEST was by Prof. Rama Nawle. The guest was introduced by Dr. Sunil Jadhav.

Prof. Rama Nawle Spoke wonderfully well on LITERARTURE AND LIFE by illustrating from poems, novels and short stories of Hindi literature. The vote of thanks for the session was by Dr. Jyoti Mungal.