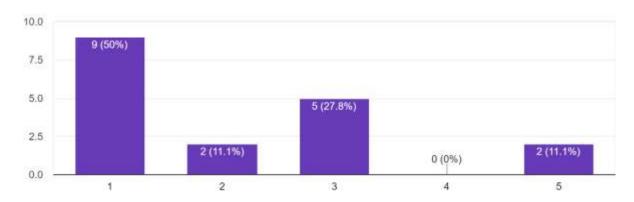

# How would you rate speaker of the keynote address?

18 responses

How would you rate speaker of the Lead speech?
18 responses