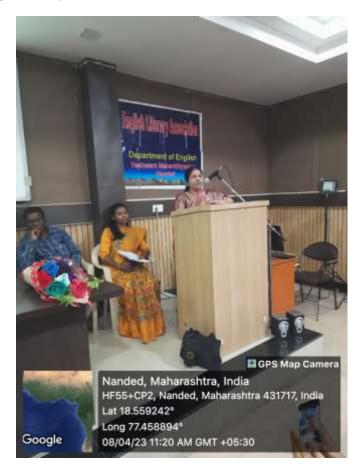

# The floral welcome of the guests on the dais:

**Introductory Speech:** Dr. L. V. Padmarani rao, Head Departmen of English and Coordinator of YMLITFEST, has given the preface to the organization of YMLITFEST as an intra collegeiate interdepartmental Literry fest with guest lectures, competions and filmshows on the Yeshwant Campus. The LITFEST was online during the covid times and she expressed her hapiness to organize the fest as Inter-collegiate in the future times.

#### The INAUGURATION of the YMLITFEST 2023:

The chief guest, Prof. Rama NAwale declared that the YMLITFEST 2023 was inaugurated in the midle of a big applause by the audience in the auditorium.

**Presidential Speech:** Presidential Speech was delivered by Dr. Ajay Gavane, Head Department of Political Science, YMN. He appreciated the concept of Literature fest and congratulated all the language departments for organizing such a wonderful event on the campus.