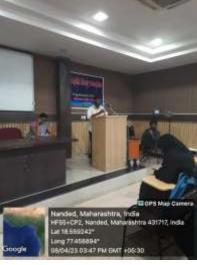

**Lead Speech:** The Lead Speech of YMLITFEST was delivered by Prof. Anant Raut, Professor and Head, department of Martahi, People's College Nanded. The session was compered by Dr. Shivaji Suryawanshi, Department of Marathi and the vote of thanks was proposed by Dr. Sandhya Waghmare from the department of Marathi.