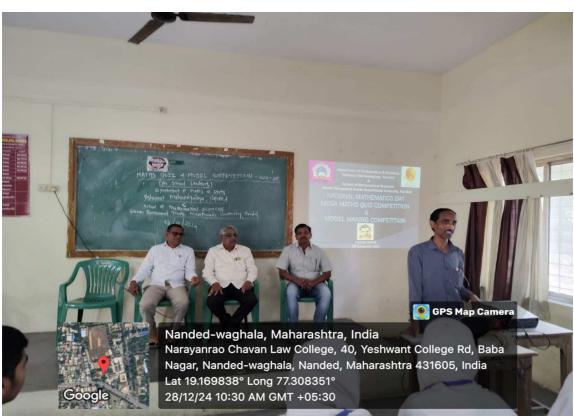

### Math Model Making Competition - 2024-25

| Event                            | Math Model Making Competition - 2024-25                              |
|----------------------------------|----------------------------------------------------------------------|
| Day                              | 28 <sup>th</sup> December 2024                                       |
| Occasion                         | To celebrate Ramanujan Birth Anniversary as                          |
|                                  | National Mathematics Day-2024                                        |
| Target Participants              | 6 <sup>th</sup> to 10 <sup>th</sup> Class Students of all schools of |
| Tanget antisipants               | Nanded District                                                      |
| Level                            | District Level (Nanded District)                                     |
| Organizer                        | Department of Mathematics & Statistics,                              |
|                                  | Yeshwant Mahavidyalaya, Nanded                                       |
| Co-ordinator                     | Dr.N.A.Pande                                                         |
| Joint Collaboration              | School of Mathematical Sciences, Swami                               |
| Joint Conaboration               | Ramanand Teerth Marathwada University,                               |
|                                  | Nanded                                                               |
| Catalysed and Supported by       | National Council for Science and                                     |
| Satalysea and Supported by       | Technology Communication, DST, Govt.                                 |
|                                  | of India                                                             |
|                                  | Rajiv Gandhi Science and Technology                                  |
|                                  | Commission, Govt. of Maharashtra                                     |
| Rules for Organizers             | Maximum of 5 math models from one                                    |
| Traines for Organizers           | school.                                                              |
|                                  | 2) 5 district level winners and certificate to                       |
|                                  | all participants                                                     |
|                                  | 3) The bills in the name of "The Registrar,                          |
|                                  | SRTM University" and write on the bill                               |
|                                  | "paid by me" and put your signature. Try                             |
|                                  | to have GST bill wherever possible. If not                           |
|                                  | possible, please ask them to write                                   |
|                                  | "Annual turnover is less than 20 lakhs, so                           |
|                                  | no GST required" (you can translate in                               |
|                                  | marathi to that person to write)                                     |
|                                  | 4) Approval was from Hon'ble VC for                                  |
|                                  | expenditure up to Rs.4000 including joint                            |
|                                  | Quiz competition event with proper bills                             |
|                                  | submission.                                                          |
| Rules for Participants           | Maximum of 5 math models from one                                    |
| nates for randopartes            | school.                                                              |
|                                  | 2) 5 district level winners and certificate to                       |
|                                  | all participants                                                     |
|                                  | 3) Maximum 2 Members per model                                       |
| Registration link                | https://forms.gle/c73CcZDbp1ibdtEh6                                  |
| Inaugural Function Date          | 28th December 2024                                                   |
| Inaugural Function Time          | 10:30 am                                                             |
| President of Inaugural Function  | Principal Dr.G.N.Shinde                                              |
| i restactit of maugural Function | Trincipal Dr.G.N.Jilliae                                             |

| Anchoring                            | Dr.N.A.Pande            |
|--------------------------------------|-------------------------|
| Inaugural Guiding Speech             | Principal Dr.G.N.Shinde |
| Vote of Thanks                       | Dr.V.C.Borkar           |
| Number of Schools/Teams Participated | 5                       |
| Number of Models Present             | 22                      |
| Details of Participants              | 37                      |