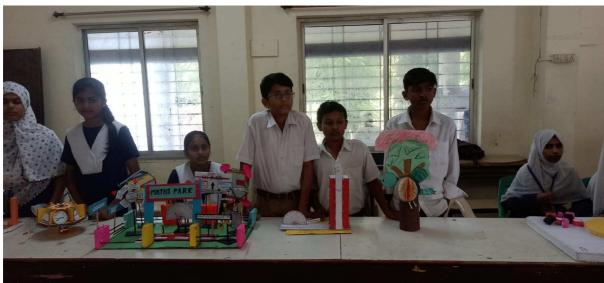

### Math Model Making Competition - 2024-25

| Event                            | Math Model Making Competition - 2024-25                              |
|----------------------------------|----------------------------------------------------------------------|
| Day                              | 28 <sup>th</sup> December 2024                                       |
| Occasion                         | To celebrate Ramanujan Birth Anniversary as                          |
|                                  | National Mathematics Day-2024                                        |
| Target Participants              | 6 <sup>th</sup> to 10 <sup>th</sup> Class Students of all schools of |
| Tanget antisipants               | Nanded District                                                      |
| Level                            | District Level (Nanded District)                                     |
| Organizer                        | Department of Mathematics & Statistics,                              |
|                                  | Yeshwant Mahavidyalaya, Nanded                                       |
| Co-ordinator                     | Dr.N.A.Pande                                                         |
| Joint Collaboration              | School of Mathematical Sciences, Swami                               |
| Joint Conaboration               | Ramanand Teerth Marathwada University,                               |
|                                  | Nanded                                                               |
| Catalysed and Supported by       | National Council for Science and                                     |
| Satalysea and Supported by       | Technology Communication, DST, Govt.                                 |
|                                  | of India                                                             |
|                                  | Rajiv Gandhi Science and Technology                                  |
|                                  | Commission, Govt. of Maharashtra                                     |
| Rules for Organizers             | Maximum of 5 math models from one                                    |
| Traines for Organizers           | school.                                                              |
|                                  | 2) 5 district level winners and certificate to                       |
|                                  | all participants                                                     |
|                                  | 3) The bills in the name of "The Registrar,                          |
|                                  | SRTM University" and write on the bill                               |
|                                  | "paid by me" and put your signature. Try                             |
|                                  | to have GST bill wherever possible. If not                           |
|                                  | possible, please ask them to write                                   |
|                                  | "Annual turnover is less than 20 lakhs, so                           |
|                                  | no GST required" (you can translate in                               |
|                                  | marathi to that person to write)                                     |
|                                  | 4) Approval was from Hon'ble VC for                                  |
|                                  | expenditure up to Rs.4000 including joint                            |
|                                  | Quiz competition event with proper bills                             |
|                                  | submission.                                                          |
| Rules for Participants           | Maximum of 5 math models from one                                    |
| nates for randopartes            | school.                                                              |
|                                  | 2) 5 district level winners and certificate to                       |
|                                  | all participants                                                     |
|                                  | 3) Maximum 2 Members per model                                       |
| Registration link                | https://forms.gle/c73CcZDbp1ibdtEh6                                  |
| Inaugural Function Date          | 28th December 2024                                                   |
| Inaugural Function Time          | 10:30 am                                                             |
| President of Inaugural Function  | Principal Dr.G.N.Shinde                                              |
| i restactit of maugural Function | Trincipal Dr.G.N.Jilliae                                             |

| Anchoring                            | Dr.N.A.Pande            |
|--------------------------------------|-------------------------|
| Inaugural Guiding Speech             | Principal Dr.G.N.Shinde |
| Vote of Thanks                       | Dr.V.C.Borkar           |
| Number of Schools/Teams Participated | 5                       |
| Number of Models Present             | 22                      |
| Details of Participants              | 37                      |