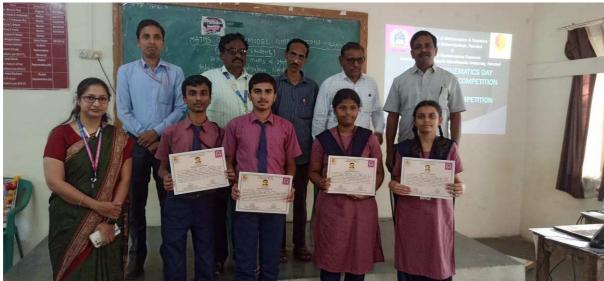

| Anchoring                            | Dr.N.A.Pande            |
|--------------------------------------|-------------------------|
| Inaugural Guiding Speech             | Principal Dr.G.N.Shinde |
| Vote of Thanks                       | Dr.V.C.Borkar           |
| Number of Schools/Teams Participated | 5                       |
| Number of Models Present             | 22                      |
| Details of Participants              | 37                      |

| Sr. No. | Name of the Participant      | Name of the School                      |
|---------|------------------------------|-----------------------------------------|
| 1       | Priya Sudarshan Gadgile      | Indira Gandhi Highschool, CIDCO, Nanded |
| 2       | Palak Prakash Singh Rathod   | Indira Gandhi Highschool, CIDCO, Nanded |
| 3       | Priyanka Chandrakant Kirwale | Indira Gandhi Highschool, CIDCO, Nanded |
| 4       | Nikita Gajanan Kokate        | Indira Gandhi Highschool, CIDCO, Nanded |
| 5       | Prem Pankaj Dhakane          | Indira Gandhi Highschool, CIDCO, Nanded |
| 6       | Sumit Sanjay Londhe          | Indira Gandhi Highschool, CIDCO, Nanded |
| 7       | Dhanashree Rajesh Kokate     | Sandeepani Public School, Nanded        |
| 8       | Kalyani Raju Puyad           | Sandeepani Public School, Nanded        |
| 9       | Arpita Babloo Singh          | Sandeepani Public School, Nanded        |
| 10      | Satasik Rajesh Deshmukh      | Sandeepani Public School, Nanded        |
| 11      | Shaikh Ayan Sayyadali        | Sandeepani Public School, Nanded        |
| 12      | Aaradhya Santosh Kadam       | Sandeepani Public School, Nanded        |
| 13      | Praful Balwant Atkore        | Sandeepani Public School, Nanded        |
| 14      | Ganesh Shankar Shinde        | Sandeepani Public School, Nanded        |
| 15      | Hasti Arvind Bhanushali      | Gujrati English Medium School, Nanded   |
| 16      | Anushka Rajkumar Jakhotiya   | Gujrati English Medium School, Nanded   |
| 17      | Aaradhya Rahul Gajbhare      | Gujrati English Medium School, Nanded   |
| 18      | Shivprasad Mohan Balmewar    | Gujrati English Medium School, Nanded   |
| 19      | Rudrapratap R. Hazari        | Gujrati English Medium School, Nanded   |
| 20      | Rimsha Kausar                | Islahul Amel Girls High School, Nanded  |
| 21      | Zareena Begum                | Islahul Amel Girls High School, Nanded  |
| 22      | Alfiya Begum                 | Islahul Amel Girls High School, Nanded  |
| 23      | Zoya Firdaus                 | Islahul Amel Girls High School, Nanded  |
| 24      | Malika Begum Sk. Shabbir     | Islahul Amel Girls High School, Nanded  |
| 25      | Ayesha Fatema Abdul Hameed   | Islahul Amel Girls High School, Nanded  |
| 26      | Anushka Pramod Hatkar        | Pratibha Niketan High School, Nanded    |
| 27      | Samyak Dhammapal Wathore     | Pratibha Niketan High School, Nanded    |
| 28      | Arahant Rahul Suryatale      | Pratibha Niketan High School, Nanded    |
| 29      | Samiksha Parmeshwar Jadhav   | Pratibha Niketan High School, Nanded    |
| 30      | Shadab Imdad Sayyad          | Pratibha Niketan High School, Nanded    |
| 31      | Gulnaz Begum Sk. Shakeel     | Islahul Amel Girls High School, Nanded  |
| 32      | Shafiya Kaureen Sk. Altaf    | Islahul Amel Girls High School, Nanded  |
| 33      | Fouziya Anjum Sk. Rizwan     | Islahul Amel Girls High School, Nanded  |
| 34      | Huzaifa Fatema Sk. Feroz     | Islahul Amel Girls High School, Nanded  |
| 35      | Misbah Tahreen Sk. Haroon    | Islahul Amel Girls High School, Nanded  |
| 36      | Noor ulgousiya Md. Akbar     | Islahul Amel Girls High School, Nanded  |
| 37      | Pratik Pramod Hatkar         | Pratibha Niketan High School, Nanded    |