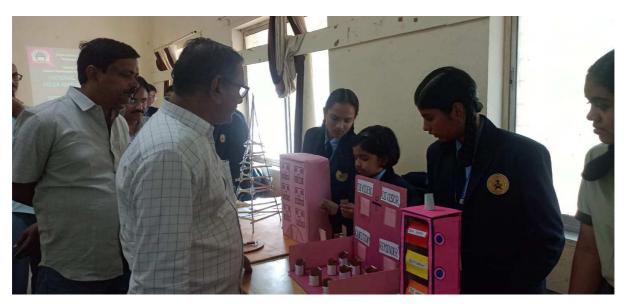

### Math Model Making Competition - 2024-25

| Event                            | Math Model Making Competition - 2024-25                              |
|----------------------------------|----------------------------------------------------------------------|
| Day                              | 28 <sup>th</sup> December 2024                                       |
| Occasion                         | To celebrate Ramanujan Birth Anniversary as                          |
|                                  | National Mathematics Day-2024                                        |
| Target Participants              | 6 <sup>th</sup> to 10 <sup>th</sup> Class Students of all schools of |
| Tanget antisipants               | Nanded District                                                      |
| Level                            | District Level (Nanded District)                                     |
| Organizer                        | Department of Mathematics & Statistics,                              |
|                                  | Yeshwant Mahavidyalaya, Nanded                                       |
| Co-ordinator                     | Dr.N.A.Pande                                                         |
| Joint Collaboration              | School of Mathematical Sciences, Swami                               |
| Joint Conaboration               | Ramanand Teerth Marathwada University,                               |
|                                  | Nanded                                                               |
| Catalysed and Supported by       | National Council for Science and                                     |
| Satalysea and Supported by       | Technology Communication, DST, Govt.                                 |
|                                  | of India                                                             |
|                                  | Rajiv Gandhi Science and Technology                                  |
|                                  | Commission, Govt. of Maharashtra                                     |
| Rules for Organizers             | Maximum of 5 math models from one                                    |
| Traines for Organizers           | school.                                                              |
|                                  | 2) 5 district level winners and certificate to                       |
|                                  | all participants                                                     |
|                                  | 3) The bills in the name of "The Registrar,                          |
|                                  | SRTM University" and write on the bill                               |
|                                  | "paid by me" and put your signature. Try                             |
|                                  | to have GST bill wherever possible. If not                           |
|                                  | possible, please ask them to write                                   |
|                                  | "Annual turnover is less than 20 lakhs, so                           |
|                                  | no GST required" (you can translate in                               |
|                                  | marathi to that person to write)                                     |
|                                  | 4) Approval was from Hon'ble VC for                                  |
|                                  | expenditure up to Rs.4000 including joint                            |
|                                  | Quiz competition event with proper bills                             |
|                                  | submission.                                                          |
| Rules for Participants           | Maximum of 5 math models from one                                    |
| nates for randopartes            | school.                                                              |
|                                  | 2) 5 district level winners and certificate to                       |
|                                  | all participants                                                     |
|                                  | 3) Maximum 2 Members per model                                       |
| Registration link                | https://forms.gle/c73CcZDbp1ibdtEh6                                  |
| Inaugural Function Date          | 28th December 2024                                                   |
| Inaugural Function Time          | 10:30 am                                                             |
| President of Inaugural Function  | Principal Dr.G.N.Shinde                                              |
| i restactit of maugural Function | Trincipal Dr.G.N.Jilliae                                             |

| Anchoring                            | Dr.N.A.Pande            |
|--------------------------------------|-------------------------|
| Inaugural Guiding Speech             | Principal Dr.G.N.Shinde |
| Vote of Thanks                       | Dr.V.C.Borkar           |
| Number of Schools/Teams Participated | 5                       |
| Number of Models Present             | 22                      |
| Details of Participants              | 37                      |