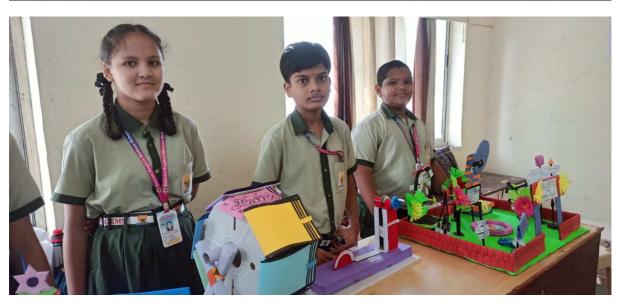

### Math Model Making Competition - 2024-25

| Event                            | Math Model Making Competition - 2024-25                              |
|----------------------------------|----------------------------------------------------------------------|
| Day                              | 28 <sup>th</sup> December 2024                                       |
| Occasion                         | To celebrate Ramanujan Birth Anniversary as                          |
|                                  | National Mathematics Day-2024                                        |
| Target Participants              | 6 <sup>th</sup> to 10 <sup>th</sup> Class Students of all schools of |
| Tanget antisipants               | Nanded District                                                      |
| Level                            | District Level (Nanded District)                                     |
| Organizer                        | Department of Mathematics & Statistics,                              |
|                                  | Yeshwant Mahavidyalaya, Nanded                                       |
| Co-ordinator                     | Dr.N.A.Pande                                                         |
| Joint Collaboration              | School of Mathematical Sciences, Swami                               |
| Joint Conaboration               | Ramanand Teerth Marathwada University,                               |
|                                  | Nanded                                                               |
| Catalysed and Supported by       | National Council for Science and                                     |
| Satalysea and Supported by       | Technology Communication, DST, Govt.                                 |
|                                  | of India                                                             |
|                                  | Rajiv Gandhi Science and Technology                                  |
|                                  | Commission, Govt. of Maharashtra                                     |
| Rules for Organizers             | Maximum of 5 math models from one                                    |
| Traines for Organizers           | school.                                                              |
|                                  | 2) 5 district level winners and certificate to                       |
|                                  | all participants                                                     |
|                                  | 3) The bills in the name of "The Registrar,                          |
|                                  | SRTM University" and write on the bill                               |
|                                  | "paid by me" and put your signature. Try                             |
|                                  | to have GST bill wherever possible. If not                           |
|                                  | possible, please ask them to write                                   |
|                                  | "Annual turnover is less than 20 lakhs, so                           |
|                                  | no GST required" (you can translate in                               |
|                                  | marathi to that person to write)                                     |
|                                  | 4) Approval was from Hon'ble VC for                                  |
|                                  | expenditure up to Rs.4000 including joint                            |
|                                  | Quiz competition event with proper bills                             |
|                                  | submission.                                                          |
| Rules for Participants           | Maximum of 5 math models from one                                    |
| nates for randopartes            | school.                                                              |
|                                  | 2) 5 district level winners and certificate to                       |
|                                  | all participants                                                     |
|                                  | 3) Maximum 2 Members per model                                       |
| Registration link                | https://forms.gle/c73CcZDbp1ibdtEh6                                  |
| Inaugural Function Date          | 28th December 2024                                                   |
| Inaugural Function Time          | 10:30 am                                                             |
| President of Inaugural Function  | Principal Dr.G.N.Shinde                                              |
| i restactit of maugural Function | Trincipal Dr.G.N.Jilliae                                             |

| Anchoring                            | Dr.N.A.Pande            |
|--------------------------------------|-------------------------|
| Inaugural Guiding Speech             | Principal Dr.G.N.Shinde |
| Vote of Thanks                       | Dr.V.C.Borkar           |
| Number of Schools/Teams Participated | 5                       |
| Number of Models Present             | 22                      |
| Details of Participants              | 37                      |