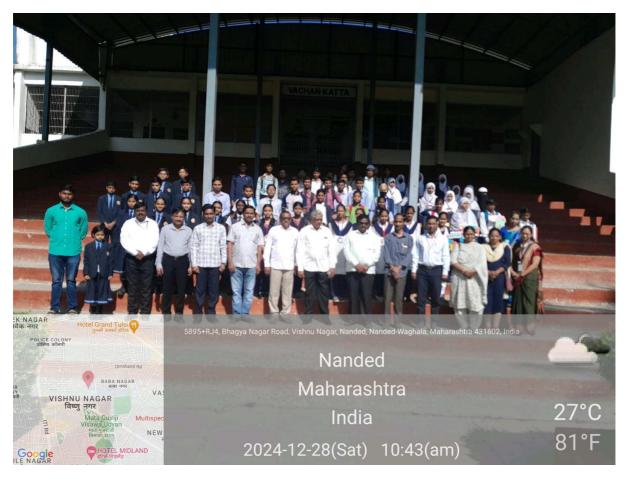

### Math Model Making Competition - 2024-25

| Event                            | Math Model Making Competition - 2024-25                              |
|----------------------------------|----------------------------------------------------------------------|
| Day                              | 28 <sup>th</sup> December 2024                                       |
| Occasion                         | To celebrate Ramanujan Birth Anniversary as                          |
|                                  | National Mathematics Day-2024                                        |
| Target Participants              | 6 <sup>th</sup> to 10 <sup>th</sup> Class Students of all schools of |
| Tanget antisipants               | Nanded District                                                      |
| Level                            | District Level (Nanded District)                                     |
| Organizer                        | Department of Mathematics & Statistics,                              |
|                                  | Yeshwant Mahavidyalaya, Nanded                                       |
| Co-ordinator                     | Dr.N.A.Pande                                                         |
| Joint Collaboration              | School of Mathematical Sciences, Swami                               |
| Joint Conaboration               | Ramanand Teerth Marathwada University,                               |
|                                  | Nanded                                                               |
| Catalysed and Supported by       | National Council for Science and                                     |
| Satalysea and Supported by       | Technology Communication, DST, Govt.                                 |
|                                  | of India                                                             |
|                                  | Rajiv Gandhi Science and Technology                                  |
|                                  | Commission, Govt. of Maharashtra                                     |
| Rules for Organizers             | Maximum of 5 math models from one                                    |
| Traines for Organizers           | school.                                                              |
|                                  | 2) 5 district level winners and certificate to                       |
|                                  | all participants                                                     |
|                                  | 3) The bills in the name of "The Registrar,                          |
|                                  | SRTM University" and write on the bill                               |
|                                  | "paid by me" and put your signature. Try                             |
|                                  | to have GST bill wherever possible. If not                           |
|                                  | possible, please ask them to write                                   |
|                                  | "Annual turnover is less than 20 lakhs, so                           |
|                                  | no GST required" (you can translate in                               |
|                                  | marathi to that person to write)                                     |
|                                  | 4) Approval was from Hon'ble VC for                                  |
|                                  | expenditure up to Rs.4000 including joint                            |
|                                  | Quiz competition event with proper bills                             |
|                                  | submission.                                                          |
| Rules for Participants           | Maximum of 5 math models from one                                    |
| nates for randopartes            | school.                                                              |
|                                  | 2) 5 district level winners and certificate to                       |
|                                  | all participants                                                     |
|                                  | 3) Maximum 2 Members per model                                       |
| Registration link                | https://forms.gle/c73CcZDbp1ibdtEh6                                  |
| Inaugural Function Date          | 28th December 2024                                                   |
| Inaugural Function Time          | 10:30 am                                                             |
| President of Inaugural Function  | Principal Dr.G.N.Shinde                                              |
| i restactit of maugural Function | Trincipal Dr.G.N.Jilliae                                             |

| Anchoring                            | Dr.N.A.Pande            |
|--------------------------------------|-------------------------|
| Inaugural Guiding Speech             | Principal Dr.G.N.Shinde |
| Vote of Thanks                       | Dr.V.C.Borkar           |
| Number of Schools/Teams Participated | 5                       |
| Number of Models Present             | 22                      |
| Details of Participants              | 37                      |