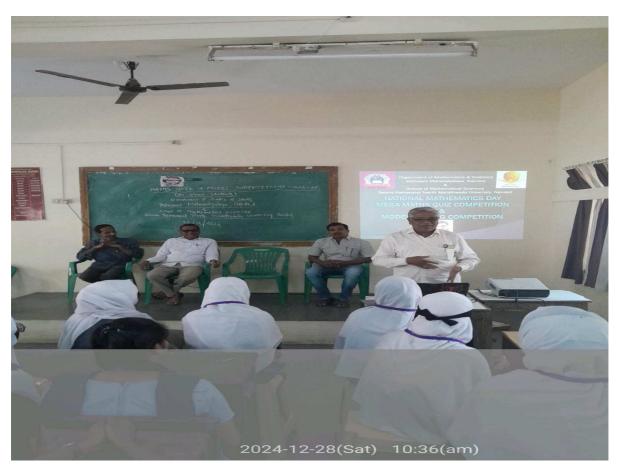

### Math Model Making Competition - 2024-25

| Event                            | Math Model Making Competition - 2024-25                              |
|----------------------------------|----------------------------------------------------------------------|
| Day                              | 28 <sup>th</sup> December 2024                                       |
| Occasion                         | To celebrate Ramanujan Birth Anniversary as                          |
|                                  | National Mathematics Day-2024                                        |
| Target Participants              | 6 <sup>th</sup> to 10 <sup>th</sup> Class Students of all schools of |
| Tanget antisipants               | Nanded District                                                      |
| Level                            | District Level (Nanded District)                                     |
| Organizer                        | Department of Mathematics & Statistics,                              |
|                                  | Yeshwant Mahavidyalaya, Nanded                                       |
| Co-ordinator                     | Dr.N.A.Pande                                                         |
| Joint Collaboration              | School of Mathematical Sciences, Swami                               |
| Joint Conaboration               | Ramanand Teerth Marathwada University,                               |
|                                  | Nanded                                                               |
| Catalysed and Supported by       | National Council for Science and                                     |
| Satalysea and Supported by       | Technology Communication, DST, Govt.                                 |
|                                  | of India                                                             |
|                                  | Rajiv Gandhi Science and Technology                                  |
|                                  | Commission, Govt. of Maharashtra                                     |
| Rules for Organizers             | Maximum of 5 math models from one                                    |
| Traines for Organizers           | school.                                                              |
|                                  | 2) 5 district level winners and certificate to                       |
|                                  | all participants                                                     |
|                                  | 3) The bills in the name of "The Registrar,                          |
|                                  | SRTM University" and write on the bill                               |
|                                  | "paid by me" and put your signature. Try                             |
|                                  | to have GST bill wherever possible. If not                           |
|                                  | possible, please ask them to write                                   |
|                                  | "Annual turnover is less than 20 lakhs, so                           |
|                                  | no GST required" (you can translate in                               |
|                                  | marathi to that person to write)                                     |
|                                  | 4) Approval was from Hon'ble VC for                                  |
|                                  | expenditure up to Rs.4000 including joint                            |
|                                  | Quiz competition event with proper bills                             |
|                                  | submission.                                                          |
| Rules for Participants           | Maximum of 5 math models from one                                    |
| nates for randopartes            | school.                                                              |
|                                  | 2) 5 district level winners and certificate to                       |
|                                  | all participants                                                     |
|                                  | 3) Maximum 2 Members per model                                       |
| Registration link                | https://forms.gle/c73CcZDbp1ibdtEh6                                  |
| Inaugural Function Date          | 28th December 2024                                                   |
| Inaugural Function Time          | 10:30 am                                                             |
| President of Inaugural Function  | Principal Dr.G.N.Shinde                                              |
| i restactit of maugural Function | Trincipal Dr.G.N.Jilliae                                             |

| Anchoring                            | Dr.N.A.Pande            |
|--------------------------------------|-------------------------|
| Inaugural Guiding Speech             | Principal Dr.G.N.Shinde |
| Vote of Thanks                       | Dr.V.C.Borkar           |
| Number of Schools/Teams Participated | 5                       |
| Number of Models Present             | 22                      |
| Details of Participants              | 37                      |