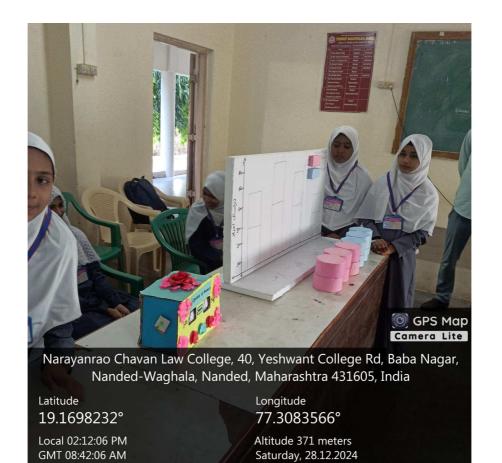

### Math Model Making Competition - 2024-25

| Event                            | Math Model Making Competition - 2024-25                              |
|----------------------------------|----------------------------------------------------------------------|
| Day                              | 28 <sup>th</sup> December 2024                                       |
| Occasion                         | To celebrate Ramanujan Birth Anniversary as                          |
|                                  | National Mathematics Day-2024                                        |
| Target Participants              | 6 <sup>th</sup> to 10 <sup>th</sup> Class Students of all schools of |
| Tanget antisipants               | Nanded District                                                      |
| Level                            | District Level (Nanded District)                                     |
| Organizer                        | Department of Mathematics & Statistics,                              |
|                                  | Yeshwant Mahavidyalaya, Nanded                                       |
| Co-ordinator                     | Dr.N.A.Pande                                                         |
| Joint Collaboration              | School of Mathematical Sciences, Swami                               |
| Joint Conaboration               | Ramanand Teerth Marathwada University,                               |
|                                  | Nanded                                                               |
| Catalysed and Supported by       | National Council for Science and                                     |
| Satalysea and Supported by       | Technology Communication, DST, Govt.                                 |
|                                  | of India                                                             |
|                                  | Rajiv Gandhi Science and Technology                                  |
|                                  | Commission, Govt. of Maharashtra                                     |
| Rules for Organizers             | Maximum of 5 math models from one                                    |
| Traines for Organizers           | school.                                                              |
|                                  | 2) 5 district level winners and certificate to                       |
|                                  | all participants                                                     |
|                                  | 3) The bills in the name of "The Registrar,                          |
|                                  | SRTM University" and write on the bill                               |
|                                  | "paid by me" and put your signature. Try                             |
|                                  | to have GST bill wherever possible. If not                           |
|                                  | possible, please ask them to write                                   |
|                                  | "Annual turnover is less than 20 lakhs, so                           |
|                                  | no GST required" (you can translate in                               |
|                                  | marathi to that person to write)                                     |
|                                  | 4) Approval was from Hon'ble VC for                                  |
|                                  | expenditure up to Rs.4000 including joint                            |
|                                  | Quiz competition event with proper bills                             |
|                                  | submission.                                                          |
| Rules for Participants           | Maximum of 5 math models from one                                    |
| nates for randopartes            | school.                                                              |
|                                  | 2) 5 district level winners and certificate to                       |
|                                  | all participants                                                     |
|                                  | 3) Maximum 2 Members per model                                       |
| Registration link                | https://forms.gle/c73CcZDbp1ibdtEh6                                  |
| Inaugural Function Date          | 28th December 2024                                                   |
| Inaugural Function Time          | 10:30 am                                                             |
| President of Inaugural Function  | Principal Dr.G.N.Shinde                                              |
| i restactit of maugural Function | Trincipal Dr.G.N.Jilliae                                             |

| Anchoring                            | Dr.N.A.Pande            |
|--------------------------------------|-------------------------|
| Inaugural Guiding Speech             | Principal Dr.G.N.Shinde |
| Vote of Thanks                       | Dr.V.C.Borkar           |
| Number of Schools/Teams Participated | 5                       |
| Number of Models Present             | 22                      |
| Details of Participants              | 37                      |