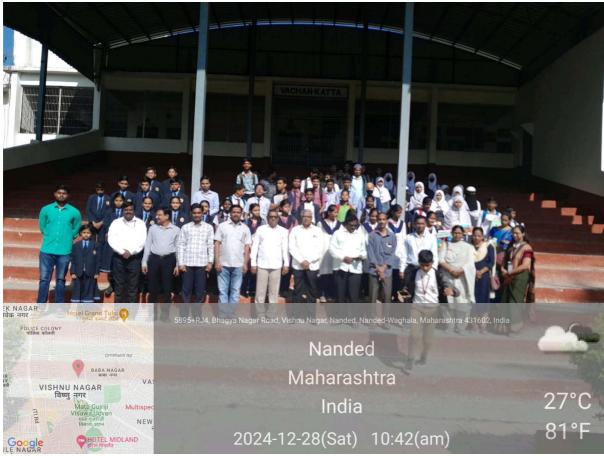

### Math Model Making Competition - 2024-25

| Event                            | Math Model Making Competition - 2024-25                              |
|----------------------------------|----------------------------------------------------------------------|
| Day                              | 28 <sup>th</sup> December 2024                                       |
| Occasion                         | To celebrate Ramanujan Birth Anniversary as                          |
|                                  | National Mathematics Day-2024                                        |
| Target Participants              | 6 <sup>th</sup> to 10 <sup>th</sup> Class Students of all schools of |
| Tanget antisipants               | Nanded District                                                      |
| Level                            | District Level (Nanded District)                                     |
| Organizer                        | Department of Mathematics & Statistics,                              |
|                                  | Yeshwant Mahavidyalaya, Nanded                                       |
| Co-ordinator                     | Dr.N.A.Pande                                                         |
| Joint Collaboration              | School of Mathematical Sciences, Swami                               |
| Joint Conaboration               | Ramanand Teerth Marathwada University,                               |
|                                  | Nanded                                                               |
| Catalysed and Supported by       | National Council for Science and                                     |
| Satalysea and Supported by       | Technology Communication, DST, Govt.                                 |
|                                  | of India                                                             |
|                                  | Rajiv Gandhi Science and Technology                                  |
|                                  | Commission, Govt. of Maharashtra                                     |
| Rules for Organizers             | Maximum of 5 math models from one                                    |
| Traines for Organizers           | school.                                                              |
|                                  | 2) 5 district level winners and certificate to                       |
|                                  | all participants                                                     |
|                                  | 3) The bills in the name of "The Registrar,                          |
|                                  | SRTM University" and write on the bill                               |
|                                  | "paid by me" and put your signature. Try                             |
|                                  | to have GST bill wherever possible. If not                           |
|                                  | possible, please ask them to write                                   |
|                                  | "Annual turnover is less than 20 lakhs, so                           |
|                                  | no GST required" (you can translate in                               |
|                                  | marathi to that person to write)                                     |
|                                  | 4) Approval was from Hon'ble VC for                                  |
|                                  | expenditure up to Rs.4000 including joint                            |
|                                  | Quiz competition event with proper bills                             |
|                                  | submission.                                                          |
| Rules for Participants           | Maximum of 5 math models from one                                    |
| nates for randopartes            | school.                                                              |
|                                  | 2) 5 district level winners and certificate to                       |
|                                  | all participants                                                     |
|                                  | 3) Maximum 2 Members per model                                       |
| Registration link                | https://forms.gle/c73CcZDbp1ibdtEh6                                  |
| Inaugural Function Date          | 28th December 2024                                                   |
| Inaugural Function Time          | 10:30 am                                                             |
| President of Inaugural Function  | Principal Dr.G.N.Shinde                                              |
| i restactit of maugural Function | Trincipal Dr.G.N.Jilliae                                             |

| Anchoring                            | Dr.N.A.Pande            |
|--------------------------------------|-------------------------|
| Inaugural Guiding Speech             | Principal Dr.G.N.Shinde |
| Vote of Thanks                       | Dr.V.C.Borkar           |
| Number of Schools/Teams Participated | 5                       |
| Number of Models Present             | 22                      |
| Details of Participants              | 37                      |