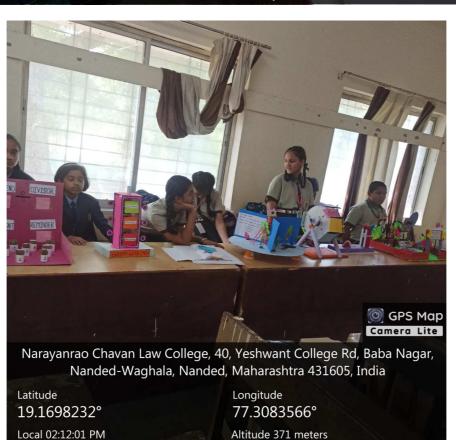

### Math Model Making Competition - 2024-25

| Event                            | Math Model Making Competition - 2024-25                              |
|----------------------------------|----------------------------------------------------------------------|
| Day                              | 28 <sup>th</sup> December 2024                                       |
| Occasion                         | To celebrate Ramanujan Birth Anniversary as                          |
|                                  | National Mathematics Day-2024                                        |
| Target Participants              | 6 <sup>th</sup> to 10 <sup>th</sup> Class Students of all schools of |
| Tanget antisipants               | Nanded District                                                      |
| Level                            | District Level (Nanded District)                                     |
| Organizer                        | Department of Mathematics & Statistics,                              |
|                                  | Yeshwant Mahavidyalaya, Nanded                                       |
| Co-ordinator                     | Dr.N.A.Pande                                                         |
| Joint Collaboration              | School of Mathematical Sciences, Swami                               |
| Joint Conaboration               | Ramanand Teerth Marathwada University,                               |
|                                  | Nanded                                                               |
| Catalysed and Supported by       | National Council for Science and                                     |
| Satalysea and Supported by       | Technology Communication, DST, Govt.                                 |
|                                  | of India                                                             |
|                                  | Rajiv Gandhi Science and Technology                                  |
|                                  | Commission, Govt. of Maharashtra                                     |
| Rules for Organizers             | Maximum of 5 math models from one                                    |
| Traines for Organizers           | school.                                                              |
|                                  | 2) 5 district level winners and certificate to                       |
|                                  | all participants                                                     |
|                                  | 3) The bills in the name of "The Registrar,                          |
|                                  | SRTM University" and write on the bill                               |
|                                  | "paid by me" and put your signature. Try                             |
|                                  | to have GST bill wherever possible. If not                           |
|                                  | possible, please ask them to write                                   |
|                                  | "Annual turnover is less than 20 lakhs, so                           |
|                                  | no GST required" (you can translate in                               |
|                                  | marathi to that person to write)                                     |
|                                  | 4) Approval was from Hon'ble VC for                                  |
|                                  | expenditure up to Rs.4000 including joint                            |
|                                  | Quiz competition event with proper bills                             |
|                                  | submission.                                                          |
| Rules for Participants           | Maximum of 5 math models from one                                    |
| nates for randopartes            | school.                                                              |
|                                  | 2) 5 district level winners and certificate to                       |
|                                  | all participants                                                     |
|                                  | 3) Maximum 2 Members per model                                       |
| Registration link                | https://forms.gle/c73CcZDbp1ibdtEh6                                  |
| Inaugural Function Date          | 28th December 2024                                                   |
| Inaugural Function Time          | 10:30 am                                                             |
| President of Inaugural Function  | Principal Dr.G.N.Shinde                                              |
| i restactit of maugural Function | Trincipal Dr.G.N.Jilliae                                             |

| Anchoring                            | Dr.N.A.Pande            |
|--------------------------------------|-------------------------|
| Inaugural Guiding Speech             | Principal Dr.G.N.Shinde |
| Vote of Thanks                       | Dr.V.C.Borkar           |
| Number of Schools/Teams Participated | 5                       |
| Number of Models Present             | 22                      |
| Details of Participants              | 37                      |