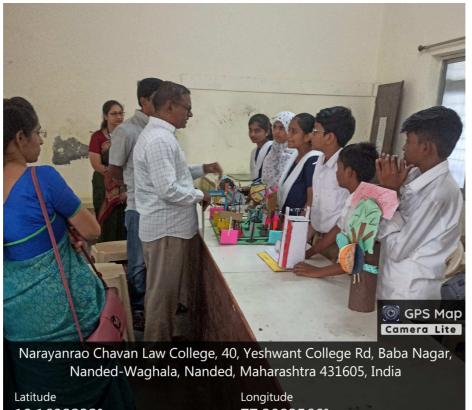

### Math Model Making Competition - 2024-25

| Event                            | Math Model Making Competition - 2024-25                              |
|----------------------------------|----------------------------------------------------------------------|
| Day                              | 28 <sup>th</sup> December 2024                                       |
| Occasion                         | To celebrate Ramanujan Birth Anniversary as                          |
|                                  | National Mathematics Day-2024                                        |
| Target Participants              | 6 <sup>th</sup> to 10 <sup>th</sup> Class Students of all schools of |
| Tanget antisipants               | Nanded District                                                      |
| Level                            | District Level (Nanded District)                                     |
| Organizer                        | Department of Mathematics & Statistics,                              |
|                                  | Yeshwant Mahavidyalaya, Nanded                                       |
| Co-ordinator                     | Dr.N.A.Pande                                                         |
| Joint Collaboration              | School of Mathematical Sciences, Swami                               |
| Joint Conaboration               | Ramanand Teerth Marathwada University,                               |
|                                  | Nanded                                                               |
| Catalysed and Supported by       | National Council for Science and                                     |
| Satalysea and Supported by       | Technology Communication, DST, Govt.                                 |
|                                  | of India                                                             |
|                                  | Rajiv Gandhi Science and Technology                                  |
|                                  | Commission, Govt. of Maharashtra                                     |
| Rules for Organizers             | Maximum of 5 math models from one                                    |
| Traines for Organizers           | school.                                                              |
|                                  | 2) 5 district level winners and certificate to                       |
|                                  | all participants                                                     |
|                                  | 3) The bills in the name of "The Registrar,                          |
|                                  | SRTM University" and write on the bill                               |
|                                  | "paid by me" and put your signature. Try                             |
|                                  | to have GST bill wherever possible. If not                           |
|                                  | possible, please ask them to write                                   |
|                                  | "Annual turnover is less than 20 lakhs, so                           |
|                                  | no GST required" (you can translate in                               |
|                                  | marathi to that person to write)                                     |
|                                  | 4) Approval was from Hon'ble VC for                                  |
|                                  | expenditure up to Rs.4000 including joint                            |
|                                  | Quiz competition event with proper bills                             |
|                                  | submission.                                                          |
| Rules for Participants           | Maximum of 5 math models from one                                    |
| nates for randopartes            | school.                                                              |
|                                  | 2) 5 district level winners and certificate to                       |
|                                  | all participants                                                     |
|                                  | 3) Maximum 2 Members per model                                       |
| Registration link                | https://forms.gle/c73CcZDbp1ibdtEh6                                  |
| Inaugural Function Date          | 28th December 2024                                                   |
| Inaugural Function Time          | 10:30 am                                                             |
| President of Inaugural Function  | Principal Dr.G.N.Shinde                                              |
| i restactit of maugural Function | Trincipal Dr.G.N.Jilliae                                             |

| Anchoring                            | Dr.N.A.Pande            |
|--------------------------------------|-------------------------|
| Inaugural Guiding Speech             | Principal Dr.G.N.Shinde |
| Vote of Thanks                       | Dr.V.C.Borkar           |
| Number of Schools/Teams Participated | 5                       |
| Number of Models Present             | 22                      |
| Details of Participants              | 37                      |