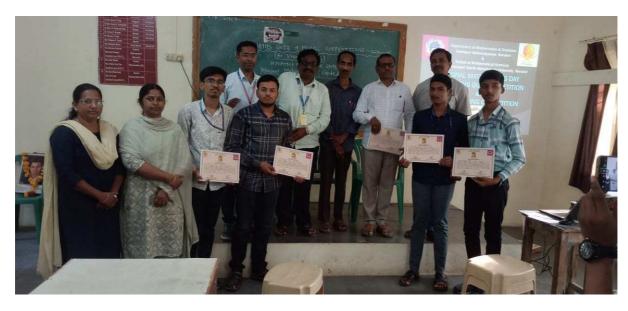

| Anchoring                            | Dr.N.A.Pande            |
|--------------------------------------|-------------------------|
| Inaugural Guiding Speech             | Principal Dr.G.N.Shinde |
| Vote of Thanks                       | Dr.V.C.Borkar           |
| Number of Schools/Teams Participated | 5                       |
| Number of Models Present             | 22                      |
| Details of Participants              | 37                      |

| Sr. No. | Name of the Participant      | Name of the School                      |
|---------|------------------------------|-----------------------------------------|
| 1       | Priya Sudarshan Gadgile      | Indira Gandhi Highschool, CIDCO, Nanded |
| 2       | Palak Prakash Singh Rathod   | Indira Gandhi Highschool, CIDCO, Nanded |
| 3       | Priyanka Chandrakant Kirwale | Indira Gandhi Highschool, CIDCO, Nanded |
| 4       | Nikita Gajanan Kokate        | Indira Gandhi Highschool, CIDCO, Nanded |
| 5       | Prem Pankaj Dhakane          | Indira Gandhi Highschool, CIDCO, Nanded |
| 6       | Sumit Sanjay Londhe          | Indira Gandhi Highschool, CIDCO, Nanded |
| 7       | Dhanashree Rajesh Kokate     | Sandeepani Public School, Nanded        |
| 8       | Kalyani Raju Puyad           | Sandeepani Public School, Nanded        |
| 9       | Arpita Babloo Singh          | Sandeepani Public School, Nanded        |
| 10      | Satasik Rajesh Deshmukh      | Sandeepani Public School, Nanded        |
| 11      | Shaikh Ayan Sayyadali        | Sandeepani Public School, Nanded        |
| 12      | Aaradhya Santosh Kadam       | Sandeepani Public School, Nanded        |
| 13      | Praful Balwant Atkore        | Sandeepani Public School, Nanded        |
| 14      | Ganesh Shankar Shinde        | Sandeepani Public School, Nanded        |
| 15      | Hasti Arvind Bhanushali      | Gujrati English Medium School, Nanded   |
| 16      | Anushka Rajkumar Jakhotiya   | Gujrati English Medium School, Nanded   |
| 17      | Aaradhya Rahul Gajbhare      | Gujrati English Medium School, Nanded   |
| 18      | Shivprasad Mohan Balmewar    | Gujrati English Medium School, Nanded   |
| 19      | Rudrapratap R. Hazari        | Gujrati English Medium School, Nanded   |
| 20      | Rimsha Kausar                | Islahul Amel Girls High School, Nanded  |
| 21      | Zareena Begum                | Islahul Amel Girls High School, Nanded  |
| 22      | Alfiya Begum                 | Islahul Amel Girls High School, Nanded  |
| 23      | Zoya Firdaus                 | Islahul Amel Girls High School, Nanded  |
| 24      | Malika Begum Sk. Shabbir     | Islahul Amel Girls High School, Nanded  |
| 25      | Ayesha Fatema Abdul Hameed   | Islahul Amel Girls High School, Nanded  |
| 26      | Anushka Pramod Hatkar        | Pratibha Niketan High School, Nanded    |
| 27      | Samyak Dhammapal Wathore     | Pratibha Niketan High School, Nanded    |
| 28      | Arahant Rahul Suryatale      | Pratibha Niketan High School, Nanded    |
| 29      | Samiksha Parmeshwar Jadhav   | Pratibha Niketan High School, Nanded    |
| 30      | Shadab Imdad Sayyad          | Pratibha Niketan High School, Nanded    |
| 31      | Gulnaz Begum Sk. Shakeel     | Islahul Amel Girls High School, Nanded  |
| 32      | Shafiya Kaureen Sk. Altaf    | Islahul Amel Girls High School, Nanded  |
| 33      | Fouziya Anjum Sk. Rizwan     | Islahul Amel Girls High School, Nanded  |
| 34      | Huzaifa Fatema Sk. Feroz     | Islahul Amel Girls High School, Nanded  |
| 35      | Misbah Tahreen Sk. Haroon    | Islahul Amel Girls High School, Nanded  |
| 36      | Noor ulgousiya Md. Akbar     | Islahul Amel Girls High School, Nanded  |
| 37      | Pratik Pramod Hatkar         | Pratibha Niketan High School, Nanded    |