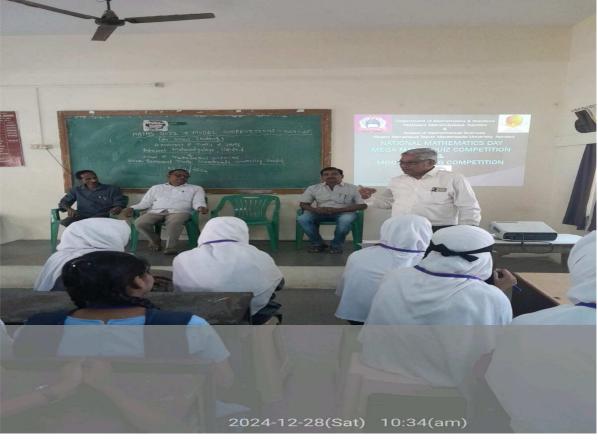

### Math Model Making Competition - 2024-25

| Event                            | Math Model Making Competition - 2024-25                              |
|----------------------------------|----------------------------------------------------------------------|
| Day                              | 28 <sup>th</sup> December 2024                                       |
| Occasion                         | To celebrate Ramanujan Birth Anniversary as                          |
|                                  | National Mathematics Day-2024                                        |
| Target Participants              | 6 <sup>th</sup> to 10 <sup>th</sup> Class Students of all schools of |
| Tanget antisipants               | Nanded District                                                      |
| Level                            | District Level (Nanded District)                                     |
| Organizer                        | Department of Mathematics & Statistics,                              |
|                                  | Yeshwant Mahavidyalaya, Nanded                                       |
| Co-ordinator                     | Dr.N.A.Pande                                                         |
| Joint Collaboration              | School of Mathematical Sciences, Swami                               |
| Joint Conaboration               | Ramanand Teerth Marathwada University,                               |
|                                  | Nanded                                                               |
| Catalysed and Supported by       | National Council for Science and                                     |
| Satalysea and Supported by       | Technology Communication, DST, Govt.                                 |
|                                  | of India                                                             |
|                                  | Rajiv Gandhi Science and Technology                                  |
|                                  | Commission, Govt. of Maharashtra                                     |
| Rules for Organizers             | Maximum of 5 math models from one                                    |
| Traines for Organizers           | school.                                                              |
|                                  | 2) 5 district level winners and certificate to                       |
|                                  | all participants                                                     |
|                                  | 3) The bills in the name of "The Registrar,                          |
|                                  | SRTM University" and write on the bill                               |
|                                  | "paid by me" and put your signature. Try                             |
|                                  | to have GST bill wherever possible. If not                           |
|                                  | possible, please ask them to write                                   |
|                                  | "Annual turnover is less than 20 lakhs, so                           |
|                                  | no GST required" (you can translate in                               |
|                                  | marathi to that person to write)                                     |
|                                  | 4) Approval was from Hon'ble VC for                                  |
|                                  | expenditure up to Rs.4000 including joint                            |
|                                  | Quiz competition event with proper bills                             |
|                                  | submission.                                                          |
| Rules for Participants           | Maximum of 5 math models from one                                    |
| nates for randopartes            | school.                                                              |
|                                  | 2) 5 district level winners and certificate to                       |
|                                  | all participants                                                     |
|                                  | 3) Maximum 2 Members per model                                       |
| Registration link                | https://forms.gle/c73CcZDbp1ibdtEh6                                  |
| Inaugural Function Date          | 28th December 2024                                                   |
| Inaugural Function Time          | 10:30 am                                                             |
| President of Inaugural Function  | Principal Dr.G.N.Shinde                                              |
| i restactit of maugural Function | Trincipal Dr.G.N.Jilliae                                             |

| Anchoring                            | Dr.N.A.Pande            |
|--------------------------------------|-------------------------|
| Inaugural Guiding Speech             | Principal Dr.G.N.Shinde |
| Vote of Thanks                       | Dr.V.C.Borkar           |
| Number of Schools/Teams Participated | 5                       |
| Number of Models Present             | 22                      |
| Details of Participants              | 37                      |