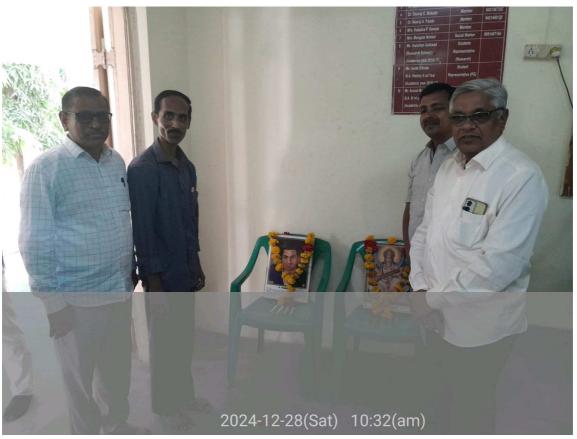

### Math Model Making Competition - 2024-25

| Event                            | Math Model Making Competition - 2024-25                              |
|----------------------------------|----------------------------------------------------------------------|
| Day                              | 28 <sup>th</sup> December 2024                                       |
| Occasion                         | To celebrate Ramanujan Birth Anniversary as                          |
|                                  | National Mathematics Day-2024                                        |
| Target Participants              | 6 <sup>th</sup> to 10 <sup>th</sup> Class Students of all schools of |
| Tanget antisipants               | Nanded District                                                      |
| Level                            | District Level (Nanded District)                                     |
| Organizer                        | Department of Mathematics & Statistics,                              |
|                                  | Yeshwant Mahavidyalaya, Nanded                                       |
| Co-ordinator                     | Dr.N.A.Pande                                                         |
| Joint Collaboration              | School of Mathematical Sciences, Swami                               |
| Joint Conaboration               | Ramanand Teerth Marathwada University,                               |
|                                  | Nanded                                                               |
| Catalysed and Supported by       | National Council for Science and                                     |
| Satalysea and Supported by       | Technology Communication, DST, Govt.                                 |
|                                  | of India                                                             |
|                                  | Rajiv Gandhi Science and Technology                                  |
|                                  | Commission, Govt. of Maharashtra                                     |
| Rules for Organizers             | Maximum of 5 math models from one                                    |
| Traines for Organizers           | school.                                                              |
|                                  | 2) 5 district level winners and certificate to                       |
|                                  | all participants                                                     |
|                                  | 3) The bills in the name of "The Registrar,                          |
|                                  | SRTM University" and write on the bill                               |
|                                  | "paid by me" and put your signature. Try                             |
|                                  | to have GST bill wherever possible. If not                           |
|                                  | possible, please ask them to write                                   |
|                                  | "Annual turnover is less than 20 lakhs, so                           |
|                                  | no GST required" (you can translate in                               |
|                                  | marathi to that person to write)                                     |
|                                  | 4) Approval was from Hon'ble VC for                                  |
|                                  | expenditure up to Rs.4000 including joint                            |
|                                  | Quiz competition event with proper bills                             |
|                                  | submission.                                                          |
| Rules for Participants           | Maximum of 5 math models from one                                    |
| nates for randopartes            | school.                                                              |
|                                  | 2) 5 district level winners and certificate to                       |
|                                  | all participants                                                     |
|                                  | 3) Maximum 2 Members per model                                       |
| Registration link                | https://forms.gle/c73CcZDbp1ibdtEh6                                  |
| Inaugural Function Date          | 28th December 2024                                                   |
| Inaugural Function Time          | 10:30 am                                                             |
| President of Inaugural Function  | Principal Dr.G.N.Shinde                                              |
| i restactit of maugural Function | Trincipal Dr.G.N.Jilliae                                             |

| Anchoring                            | Dr.N.A.Pande            |
|--------------------------------------|-------------------------|
| Inaugural Guiding Speech             | Principal Dr.G.N.Shinde |
| Vote of Thanks                       | Dr.V.C.Borkar           |
| Number of Schools/Teams Participated | 5                       |
| Number of Models Present             | 22                      |
| Details of Participants              | 37                      |